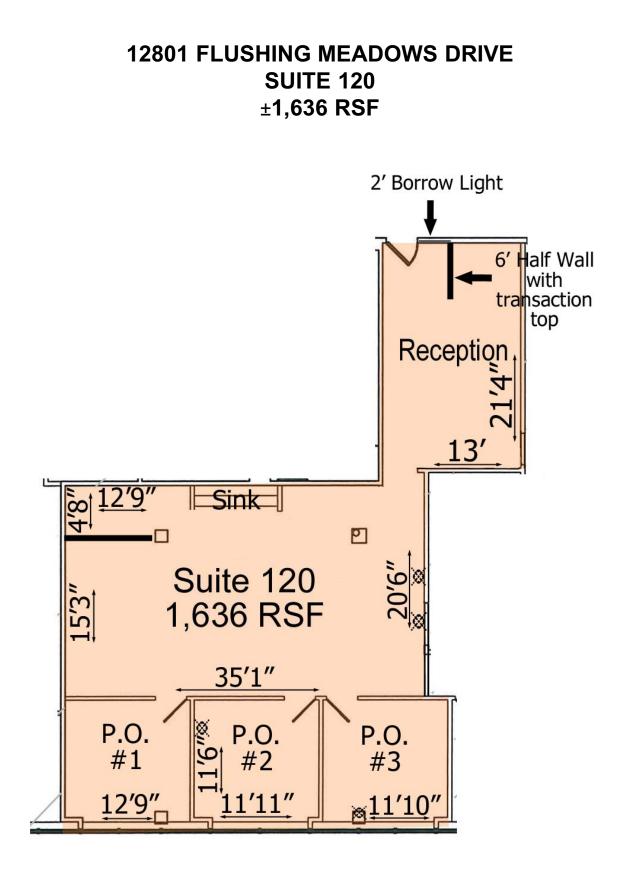

## Property Highlights:

- ±1,636 RSF office suite
- Three private offices, reception area, and bull pen with break area
- Class A atrium office building in Bel Aire Office Park
- Easy access to I-270/Manchester Rd.
- Free covered and surface parking at 5/1,000 rsf ratio
- Situated in beautiful park-like setting
- Close to banks, restaurants, service stations, movie theatre, shopping, West County Mall, Des Peres Lodge Recreation Center and Missouri Athletic Club within one-mile radius
- On-site day porter/maintenance
- Professionally managed by Johnson Group

## 12801 Flushing Meadows Drive Suite 120 Town & Country, Missouri 63131

For more information call (314) 862-3000

Dan Johnson (ext. 102) danj@j-group.com or Sheldon Johnson, CCIM, SIOR (ext. 108) shell@j-group.com