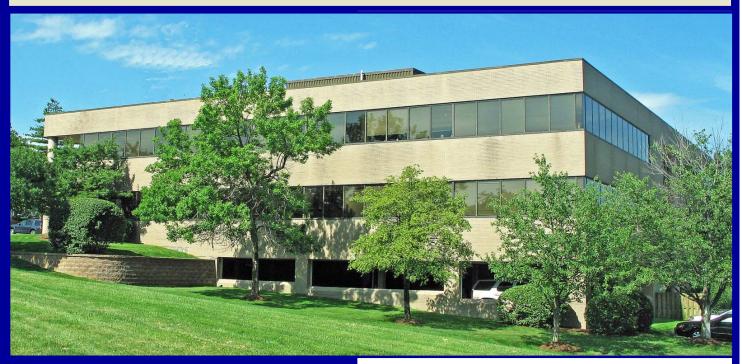

## Property Highlights:

- ±1,636 RSF office suite
- Three private offices, reception area, and bull pen with break area
- Class A atrium office building in Bel Aire Office Park
- Easy access to I-270/Manchester Rd.
- Free covered and surface parking at 5/1,000 rsf ratio
- Situated in beautiful park-like setting
- Close to banks, restaurants, service stations, movie theatre, shopping, West County Mall, Des Peres Lodge Recreation Center and Missouri Athletic Club within one-mile radius
- On-site day porter/maintenance
- Professionally managed by Johnson Group

## 12801 Flushing Meadows Drive Suite 120 Town & Country, Missouri 63131

For more information call (314) 862-3000

Dan Johnson (ext. 102) danj@j-group.com or Sheldon Johnson, CCIM, SIOR (ext. 108) shell@j-group.com