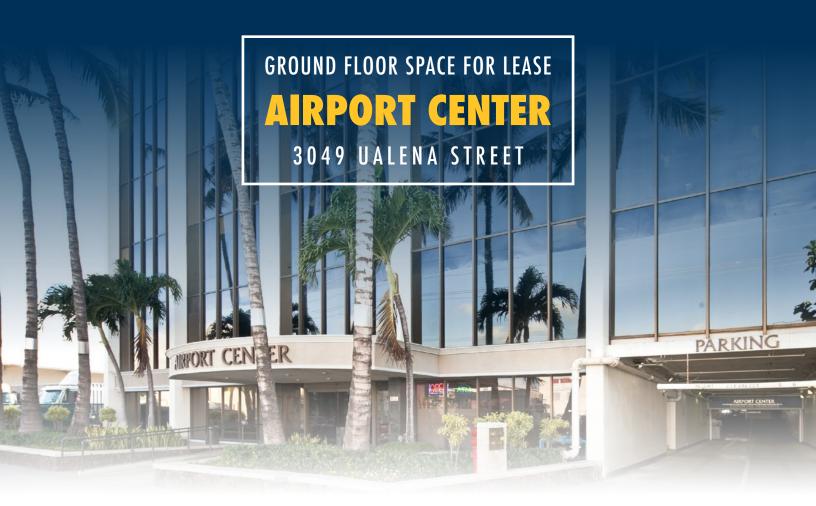

## **Property Description**

Airport Center is a 14-story multi-tenant office property located adjacent to the Honolulu International Airport. Airport Center is the only high-rise office building in the immediate area and is home to a number of prominent local and national organizations. The property will be undergoing significant modernization and upgrades in the near future. The marine life murals on the east and west facades have recently been repainted and continues to place the building as a landmark within the airport area. This full service office building offers secured parking on 7 floors, on-site management, as well as numerous dining establishments nearby.

# **Property Details**

TMK: (1) 1-1-14-6

Zoning: 1-2

Space Available: Suite #101 - 2,803 SF

Base Rent: Negotiable

CAM: \$1.32 PSF/month

Tenant Parking: \$115.50 per stall, per month

Features & Benefits: