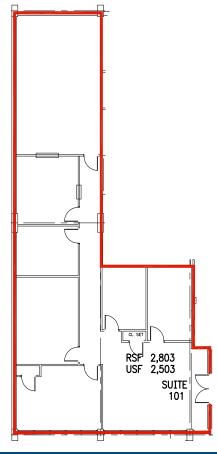

# **Property Details**

TMK: (1) 1-1-14-6

Zoning: 1-2

Space Available: Suite #101 - 2,803 SF

Base Rent: Negotiable

CAM: \$1.32 PSF/month

Tenant Parking: \$115.50 per stall, per month

Features & Benefits: