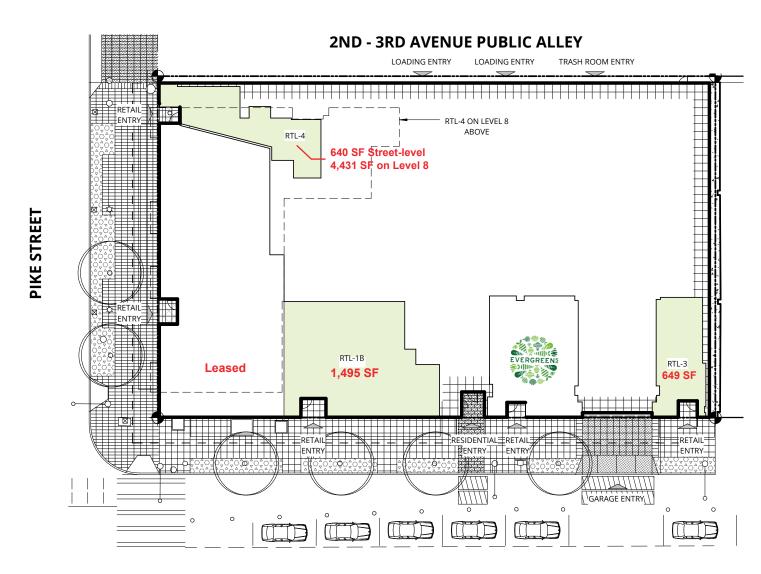

RETAIL SITE PLAN

SITE | 1" = 20'-0" | FROM 1/A0.10

**SECOND AVENUE** 

## **PROJECT DETAILS**

**RETAIL 1-B** 

SIZE

1,495 SF

RATE \$78.00 PSF AVAILABILITY Immediately **RETAIL 3** 

SIZE 649 SF RATE \$60.00 PSF AVAILABILITY Immediately RETAIL 4 - Sky Bar (on 8th floor)

SIZE 640 SF + 4,431 SF RATE \$50.00 PSF AVAILABILITY Immediately

## **PROJECT DETAILS**

**RETAIL 1-B** 

C:\Users\brendanb\Documents\142640-15-2P\_Central\_brendanb.rvt

**RETAIL 3** 

SIZE **RATE AVAILABILITY** 

1,495 SF \$78.00 PSF Immediately

SIZE **RATE AVAILABILITY**  649 SF

\$60.00 PSF

Immediately

**RETAIL 4 - Sky Bar (on 8th floor)** 

640 SF + 4,431 SF SIZE \$50.00 PSF RATE **AVAILABILITY** Immediately