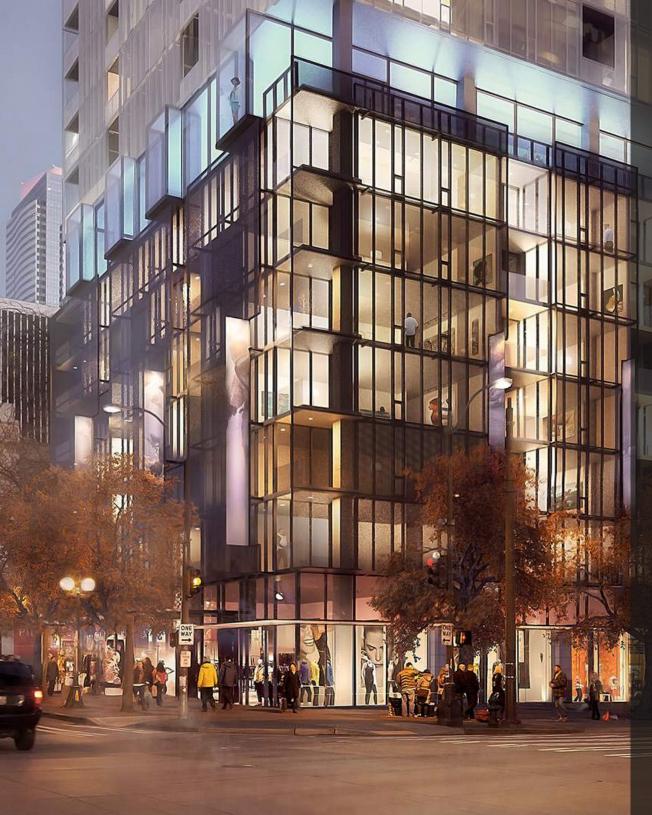

# 2nd & Pike

West Edge Tower is a 39-story luxury apartment development with 339 residential units, 7,153 square feet of retail on the ground floor and a 5,071 square foot 'sky bar' restaurant located on the eighth floor with an unmatched indoor-out-door experience. Designed by internationally renowned architect Tom Kundig of Olson Kundig Architects, the Tower celebrates the local spirit and international perspective of the Pacific Northwest, and will reinvigorate the Pike/Pine corridor with its upscale, thoughtful design and active street-level uses.

The Project is located at the nexus of Seattle's downtown Central Business District, vibrant retail shopping core, and Pike Place Market. This walkable, transit-rich downtown core site leverages the rich locational amenities and infrastructure surrounding it to create a best in class living experience for Tower residents and their guests. Some of Seattle's most memorable landmarks are located near the project, including the Pike Place Market, Seattle Art Museum, Seattle Aquarium, Westlake Park, Benaroya Hall, and the revitalized Waterfront urban park (currently under construction).