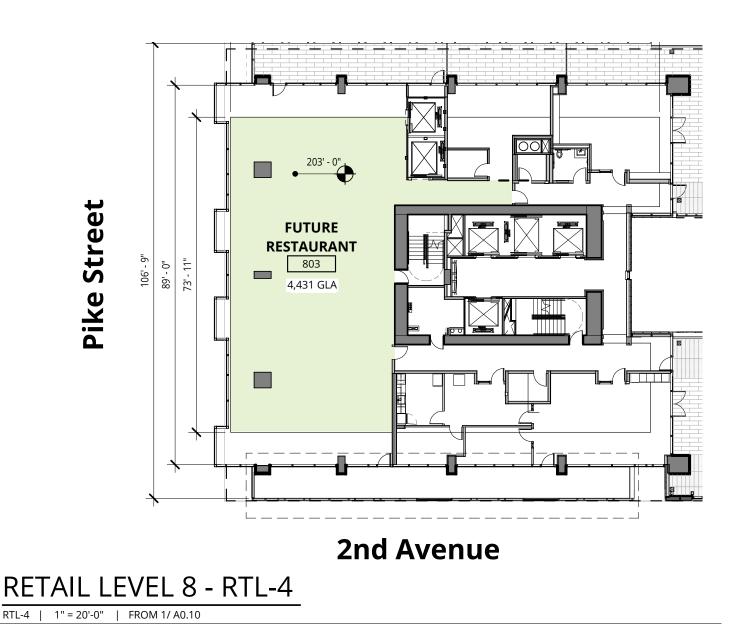

## **PROJECT DETAILS**

**RETAIL 1-B** 

SIZE

1,495 SF

RATE \$78.00 PSF AVAILABILITY Immediately **RETAIL 3** 

SIZE 649 SF RATE \$60.00 PSF AVAILABILITY Immediately RETAIL 4 - Sky Bar (on 8th floor)

SIZE 640 SF + 4,431 SF RATE \$50.00 PSF AVAILABILITY Immediately

\$60.00 PSF

Immediately

**RETAIL 4 - Sky Bar (on 8th floor)** 

640 SF + 4,431 SF SIZE \$50.00 PSF RATE **AVAILABILITY** Immediately