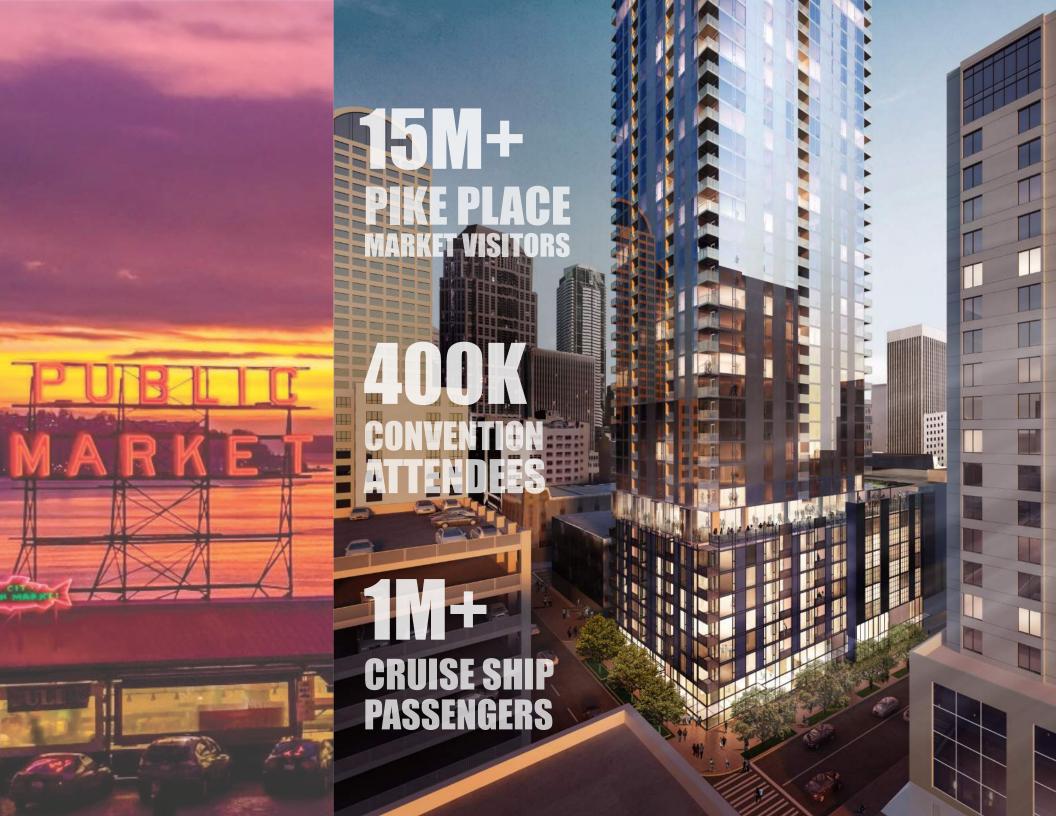

The Project is located at the nexus of Seattle's downtown Central Business District, vibrant retail shopping core, and Pike Place Market. This walkable, transit-rich downtown core site leverages the rich locational amenities and infrastructure surrounding it to create a best in class living experience for Tower residents and their guests. Some of Seattle's most memorable landmarks are located near the project, including the Pike Place Market, Seattle Art Museum, Seattle Aquarium, Westlake Park, Benaroya Hall, and the revitalized Waterfront urban park (currently under construction).