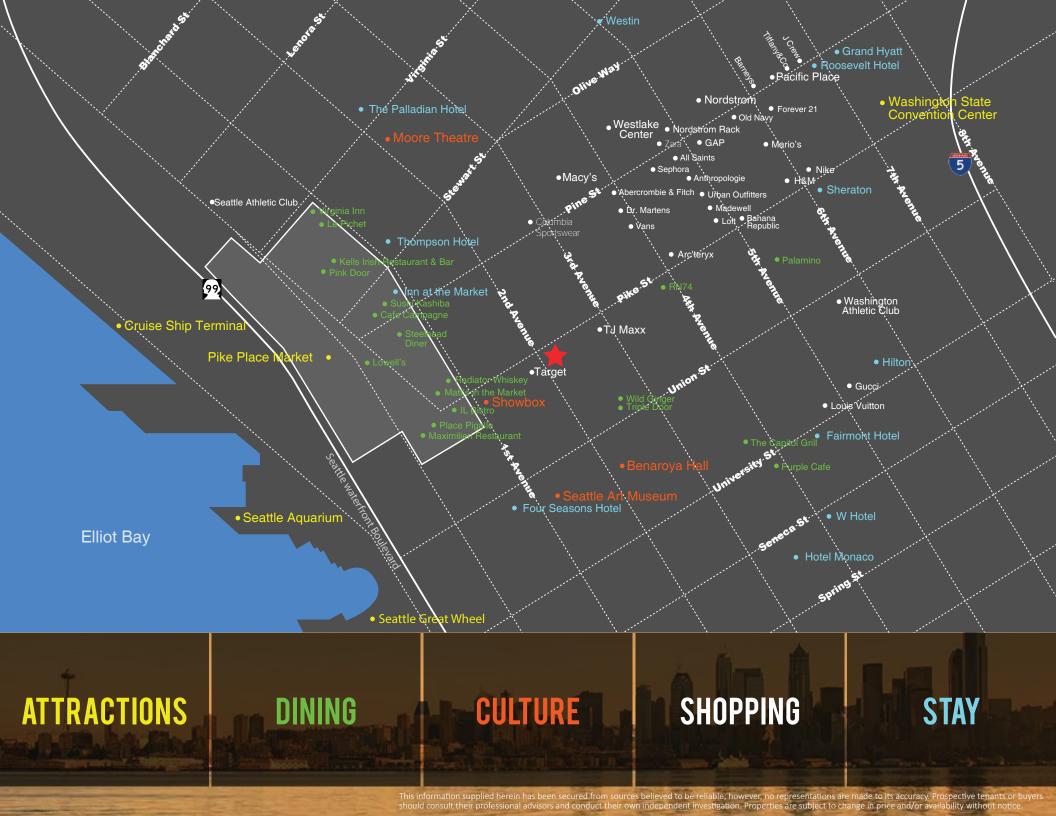

The Project is located at the nexus of Seattle's downtown Central Business District, vibrant retail shopping core, and Pike Place Market. This walkable, transit-rich downtown core site leverages the rich locational amenities and infrastructure surrounding it to create a best in class living experience for Tower residents and their guests. Some of Seattle's most memorable landmarks are located near the project, including the Pike Place Market, Seattle Art Museum, Seattle Aquarium, Westlake Park, Benaroya Hall, and the revitalized Waterfront urban park (currently under construction).