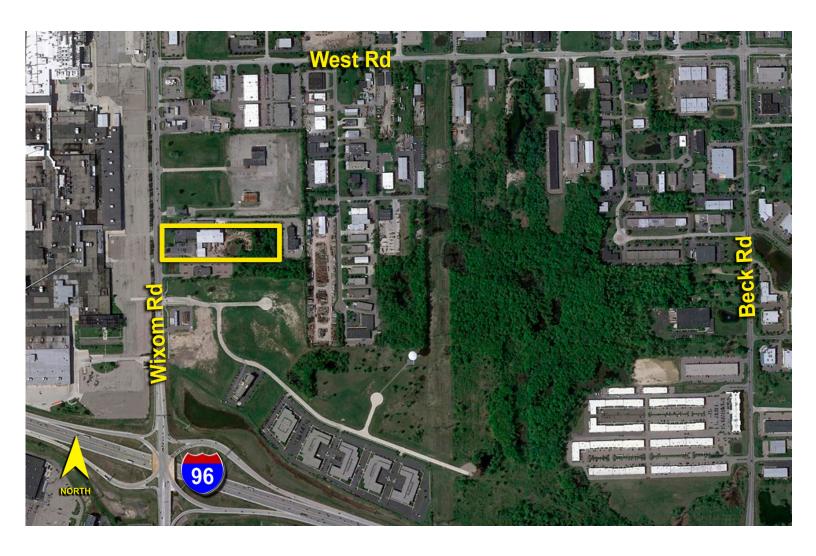

ilable





### **PROPERTY FEATURES**

- 6,400-8,900 square feet available
- 1,000 square feet of office
- Wixom Rd frontage and signage
- Ideal for auto/truck repair, retail, or industrial use
- 2-3 acres of fenced outside storage (zoned heavy industrial
- (4) 12x14 grade level doors
- 3-phase power
- Lease Rate: \$9.50/sf NNN



For more information, please contact:

JIM MONTGOMERY (248) 359 0614 jmontgomery@signatureassociates.com SIGNATURE ASSOCIATES
One Towne Square, Suite 1200
Southfield, MI 48076
www.signatureassociates.com

## Industrial For Lease

Site Plan





For more information, please contact:

JIM MONTGOMERY (248) 359 0614 jmontgomery@signatureassociates.com

## 28990 S. Wixom Road - Wixom, Michigan

Industrial For Lease

6,400-8,900 Square Feet AVAILABLE

#### **Aerial**