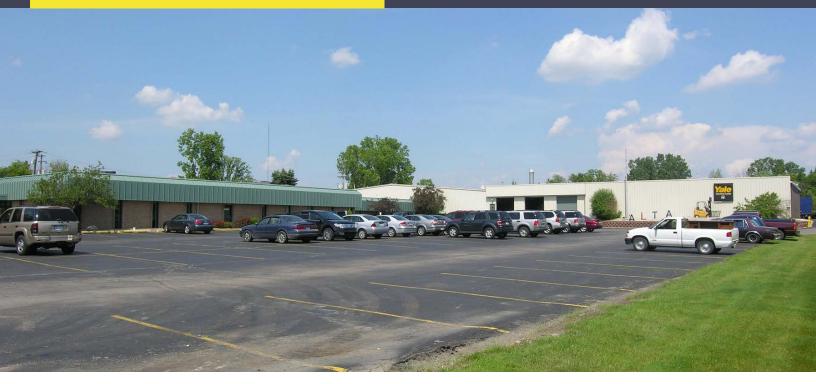

# 28990 S. WIXOM ROAD WIXOM, MICHIGAN

INDUSTRIAL FOR LEASE 6,400-8,900 Square Feet Available

## 28990 S. Wixom Road - Wixom, Michigan

Industrial For Lease

6,400-8,900 Square Feet AVAILABLE