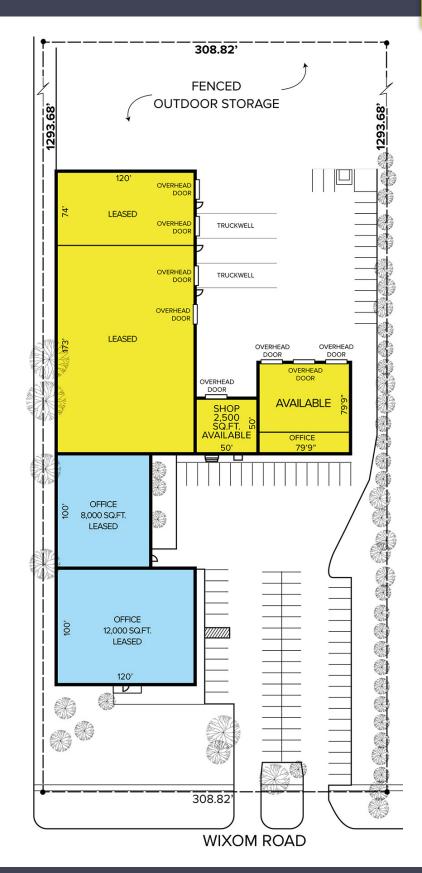

## Industrial For Lease

Site Plan

For more information, please contact:

JIM MONTGOMERY (248) 359 0614 jmontgomery@signatureassociates.com

### **PROPERTY FEATURES**

- 6,400-8,900 square feet available
- 1,000 square feet of office
- Wixom Rd frontage and signage
- Ideal for auto/truck repair, retail, or industrial use
- 2-3 acres of fenced outside storage (zoned heavy industrial
- (4) 12x14 grade level doors
- 3-phase power
- Lease Rate: \$9.50/sf NNN