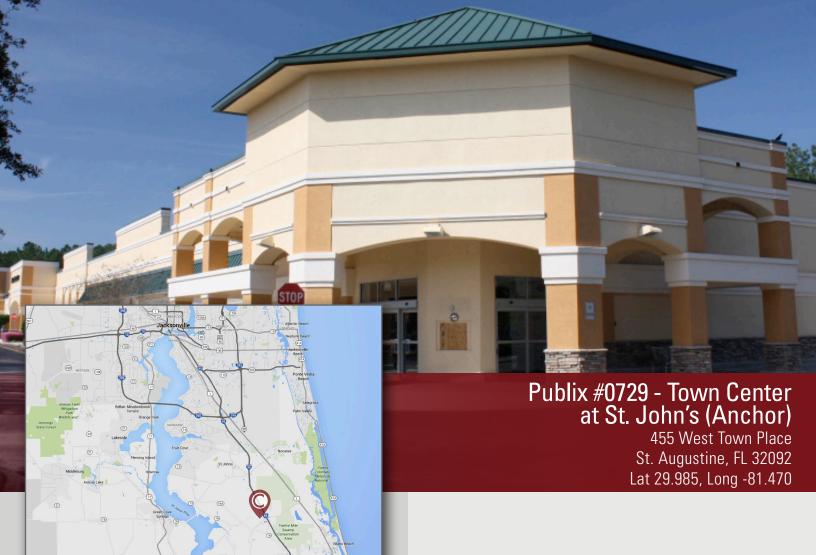

## Publix #0729 - Town Center at St. John's (Anchor)

455 West Town Place St. Augustine, FL 32092 Lat 29.985, Long -81.470