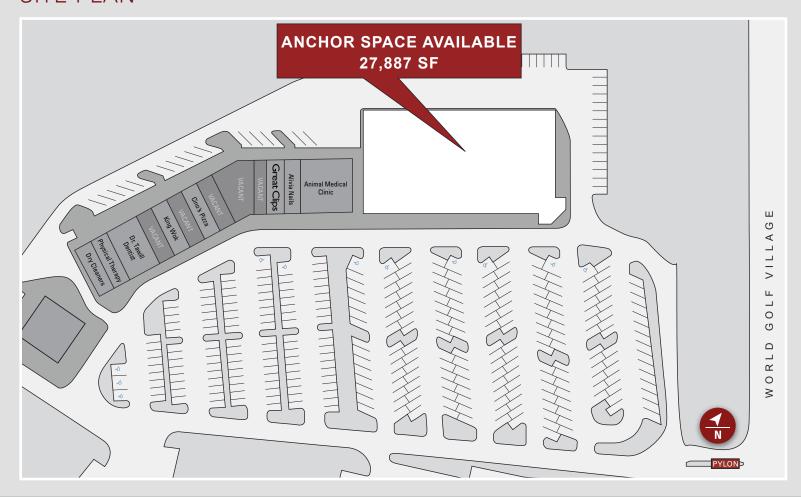

## PROPERTY HIGHLIGHTS

■ Jacksonville Market

■ Box Available: 27,887 SF

■ Current Lease Expires: 10/2020

 Located at the entrance to World Golf Village mixed-use development

Home to World Golf Hall of Fame & Museum, PGA Tour Golf Academy and Renaissance World Village Resort.

## SITE PLAN

For a complete directory of our listings visit our website:

www.crossmanco.com

No warranty expressed or implied has been made to the accuracy of the information provided herein, no liability assumed for error omission