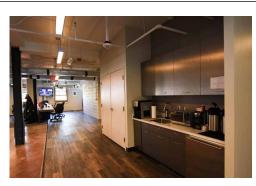

#### AVAILABLE SPACES:

Suite 200 - 2nd Floor - 7,368 RSF

108 S Washington is a three-story, boutique loft office property conveniently located at the corner of Washington and King Street, in an area completely surrounded by prime retail offerings. The building is composed of street level retail, two floors of office space, and a private rooftop terrace.