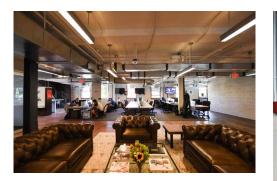

#### AVAILABLE SPACES:

Suite 200 - 2nd Floor - 7,368 RSF

108 S Washington is a three-story, boutique loft office property conveniently located at the corner of Washington and King Street, in an area completely surrounded by prime retail offerings. The building is composed of street level retail, two floors of office space, and a private rooftop terrace.