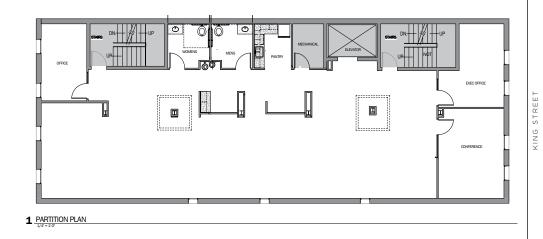

and polished concrete.



N WASHINGTON STREET











john.hannon@streamrealty.com

### John Klinke

## 603-607 KING ST

#### AVAILABLE SPACES:

| Suite | 200 | - | 2nd | Floor | - | 3,027 | RSF |
|-------|-----|---|-----|-------|---|-------|-----|
| Suite | 300 | - | 3rd | Floor | - | 3,001 | RSF |
| Suite | 400 | - | 4th | Floor | - | 3,031 | RSF |

603 King Street is a three-story, boutique loft office located at the corner of King and St. Asaph with an abundance of shops, restaurants, and quick serve offerings surrounding the property. The building is comprised of three stories of office space above street level retail. 603 King offers small tenants a full floor presence with high ceilings, Old Town views, and the opportunity to communicate their brand through unique space design.













### John Hannon

202.595.1492 john.hannon@streamrealty.com

### John Klinke

# 108 S WASHINGTON STREET













SPEC SUITE TEST FIT 3/32" = 1'-0"



### John Hannon

202.595.1492 john.hannon@streamrealty.com

#### John Klinke