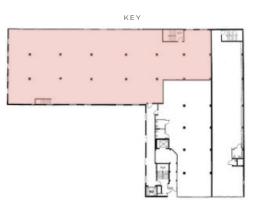

## AVAILABLE SPACES:

| Suite | 200 | - | 2nd | Floor | - | 3,027 | RSF |
|-------|-----|---|-----|-------|---|-------|-----|
| Suite | 300 | - | 3rd | Floor | - | 3,001 | RSF |
| Suite | 400 | - | 4th | Floor | - | 3,031 | RSF |

603 King Street is a three-story, boutique loft office located at the corner of King and St. Asaph with an abundance of shops, restaurants, and quick serve offerings surrounding the property. The building is comprised of three stories of office space above street level retail. 603 King offers small tenants a full floor presence with high ceilings, Old Town views, and the opportunity to communicate their brand through unique space design.













### John Hannon

202.595.1492 john.hannon@streamrealty.com

### John Klinke

# 108 S WASHINGTON STREET













SPEC SUITE TEST FIT 3/32" = 1'-0"



### John Hannon

202.595.1492 john.hannon@streamrealty.com

#### John Klinke