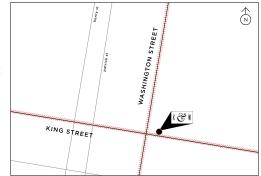

# 108 S WASHINGTON STREET

#### AVAILABLE SPACES:

Suite 200 - 2nd Floor - 7,368 RSF

108 S Washington is a three-story, boutique loft office property conveniently located at the corner of Washington and King Street, in an area completely surrounded by prime retail offerings. The building is composed of street level retail, two floors of office space, and a private rooftop terrace.