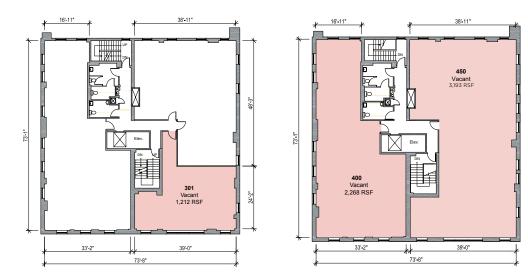

#### AVAILABLE SPACES:

Suite 301 - 3rd Floor - 1,212 RSF Suite 400 - 4th Floor - 3,193 RSF Suite 450 - 4th Floor - 2,268 RSF

119 N Washington is a four-story, boutique loft office property sitting north of the corner of Washington and King Street. The building is made up of street level retail with three floors of office space. Available spaces include two spec suites as well as one suite in shell condition. Space finishes include exposed brick, open ceilings, and polished concrete.