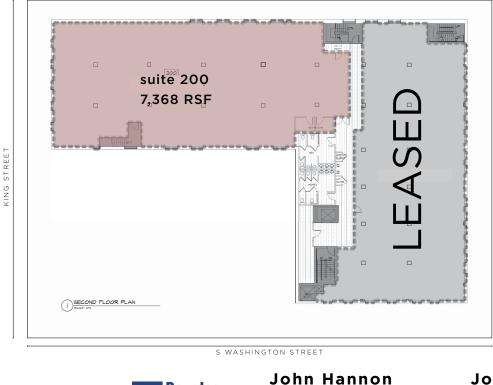

#### AVAILABLE SPACES:

Suite 200 - 2nd Floor - 7,368 RSF

108 S Washington is a three-story, boutique loft office property conveniently located at the corner of Washington and King Street, in an area completely surrounded by prime retail offerings. The building is composed of street level retail, two floors of office space, and a private rooftop terrace.