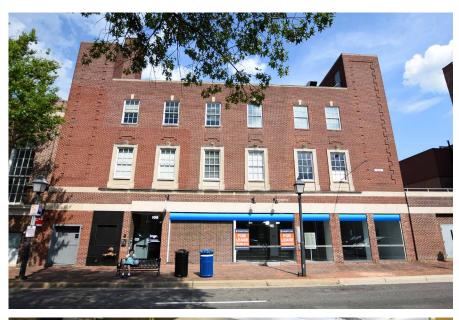

# 108 S WASHINGTON STREET

#### AVAILABLE SPACES:

Suite 200 - 2nd Floor - 7,368 RSF

108 S Washington is a three-story, boutique loft office property conveniently located at the corner of Washington and King Street, in an area completely surrounded by prime retail offerings. The building is composed of street level retail, two floors of office space, and a private rooftop terrace.