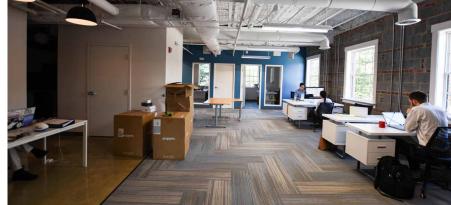

#### AVAILABLE SPACES:

Suite 301 - 3rd Floor - 1,212 RSF Suite 400 - 4th Floor - 3,193 RSF Suite 450 - 4th Floor - 2,268 RSF

119 N Washington is a four-story, boutique loft office property sitting north of the corner of Washington and King Street. The building is made up of street level retail with three floors of office space. Available spaces include two spec suites as well as one suite in shell condition. Space finishes include exposed brick, open ceilings, and polished concrete.