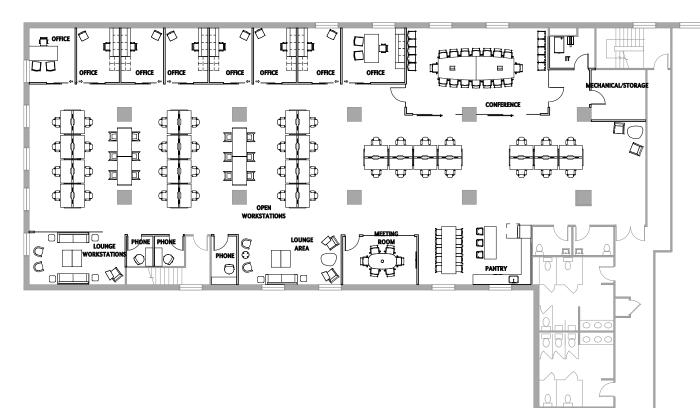

#### AVAILABLE SPACES:

| Suite | 200 | - | 2nd | Floor | - | 3,027 | RSF |
|-------|-----|---|-----|-------|---|-------|-----|
| Suite | 300 | - | 3rd | Floor | - | 3,001 | RSF |
| Suite | 400 | - | 4th | Floor | - | 3,031 | RSF |

603 King Street is a three-story, boutique loft office located at the corner of King and St. Asaph with an abundance of shops, restaurants, and quick serve offerings surrounding the property. The building is comprised of three stories of office space above street level retail. 603 King offers small tenants a full floor presence with high ceilings, Old Town views, and the opportunity to communicate their brand through unique space design.













### John Hannon

202.595.1492 john.hannon@streamrealty.com

### John Klinke

# 108 S WASHINGTON STREET













SPEC SUITE TEST FIT 3/32" = 1'-0"



### John Hannon

202.595.1492 john.hannon@streamrealty.com

#### John Klinke