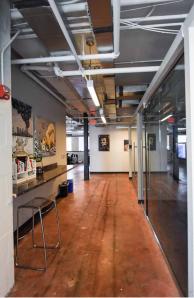

#### AVAILABLE SPACES:

Suite 200 - 2nd Floor - 7,368 RSF

108 S Washington is a three-story, boutique loft office property conveniently located at the corner of Washington and King Street, in an area completely surrounded by prime retail offerings. The building is composed of street level retail, two floors of office space, and a private rooftop terrace.