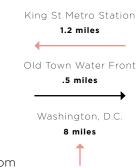

# 108 S WASHINGTON STREET

#### AVAILABLE SPACES:

Suite 200 - 2nd Floor - 7,368 RSF

108 S Washington is a three-story, boutique loft office property conveniently located at the corner of Washington and King Street, in an area completely surrounded by prime retail offerings. The building is composed of street level retail, two floors of office space, and a private rooftop terrace.