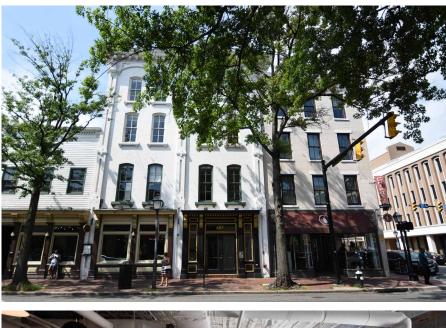

#### AVAILABLE SPACES:

Suite 200 - 2nd Floor - 7,368 RSF

108 S Washington is a three-story, boutique loft office property conveniently located at the corner of Washington and King Street, in an area completely surrounded by prime retail offerings. The building is composed of street level retail, two floors of office space, and a private rooftop terrace.