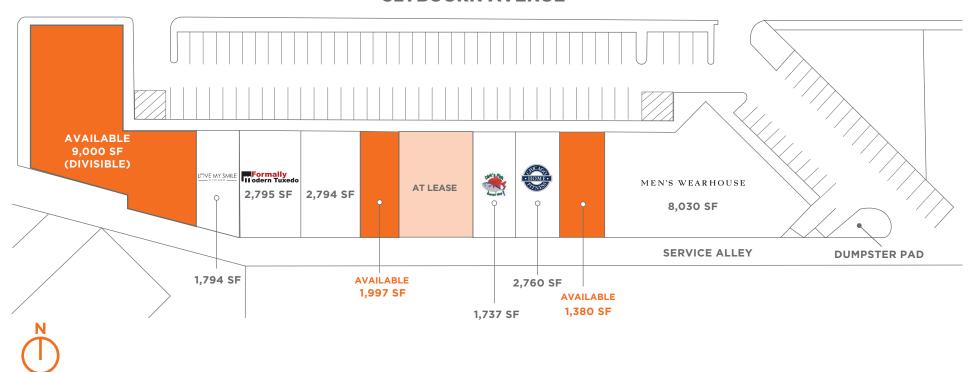

# SITE DETAILS

- HIGH-VISIBILITY SMALL SHOP SPACE WITH PARKING
- 1,380 SF + 1,997 SF AVAILABLE
- 9,000 SF (DIVISIBLE) AVAILABLE WITH BILLBOARD SIGNAGE AND VISIBILITY ON CLYBOURN AVE
- OVER 100 PARKING SPACES AVAILABLE
- TWO FULL ACCESS POINTS ON **CLYBOURN AVE**
- OVER 14,000 VEHICLES PER DAY

# **TOTAL GLA: 35,455 SF**

## **CLYBOURN AVENUE**