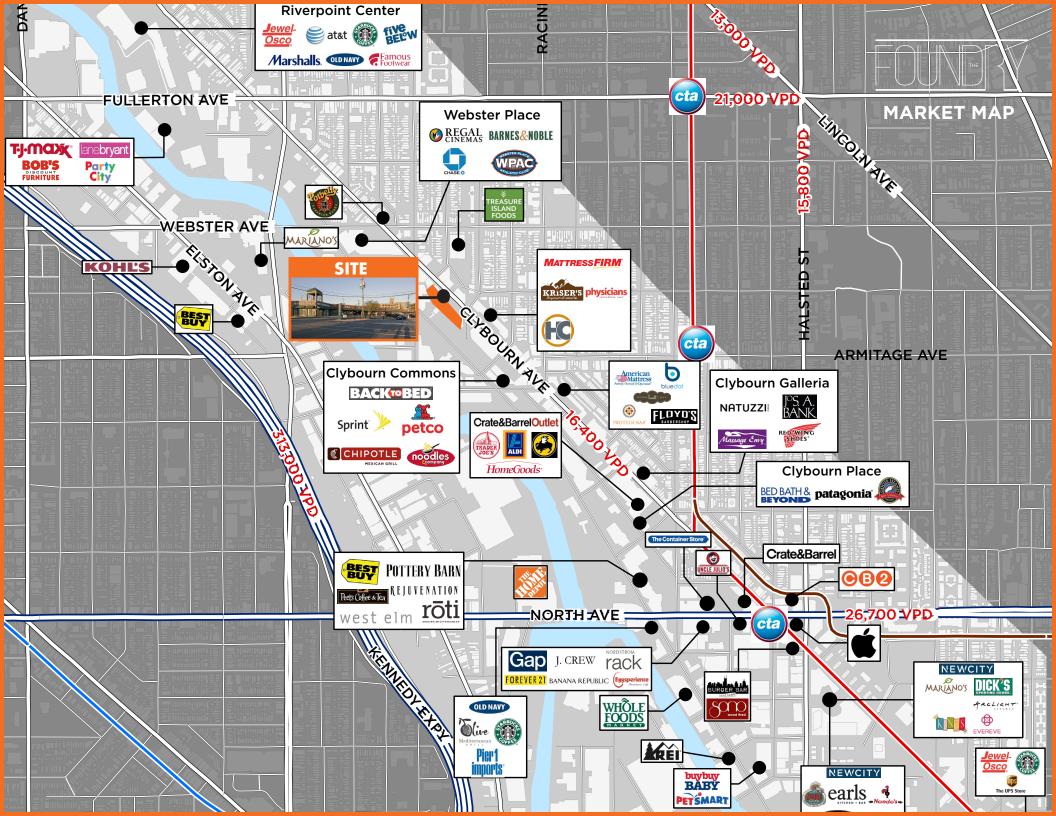

# **AREA HIGHLIGHTS**

- LOCATED IN THE MIDDLE OF ONE OF CHICAGO'S BEST MARKETS
- AT THE ENTRANCE TO THE LINCOLN YARDS PROJECT
- NEARLY 54,000 RESIDENTS IN 1-MILE
- PULLING FROM NEIGHBORHOODS OF LINCOLN PARK, BUCKTOWN. WICKER PARK AND LAKEVIEW
- VERY STRONG HISTORICAL **CENTER AND MARKET SALES** PERFORMANCE
- THOUSANDS OF EMPLOYEES LOCATED IN WALKING DISTANCE

### TRADE AREA DEMOGRAPHICS

FOR MORE
INFORMATION,
PLEASE CONTACT