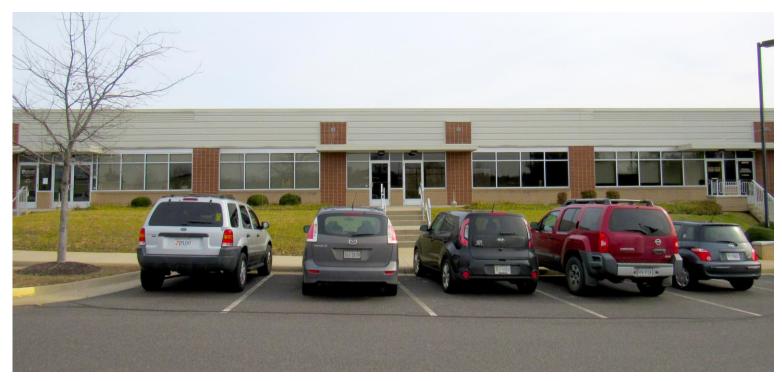

## FOR LEASE Westpark Corporate Center

927 Maple Grove Drive | Fredericksburg, VA 22407

| Specifications |                          |
|----------------|--------------------------|
| Available SF   | Suite 205 – 1,882 SF     |
| Lease Rate     | \$15.50 PSF NNN (\$4.30) |
| Timing         | Available immediately    |

## **Property Features**

- 1,882 SF office condo for lease
- Delivered as warm vanilla box
- · Professional office park synergy
- · Parked at 4 parking spaces per 1,000 SF
- Centrally located on the Route 3 corridor, 1.5 miles from I-95 exit 130
- Convenient to Spotsylvania Towne Center, Central Park and many amenities