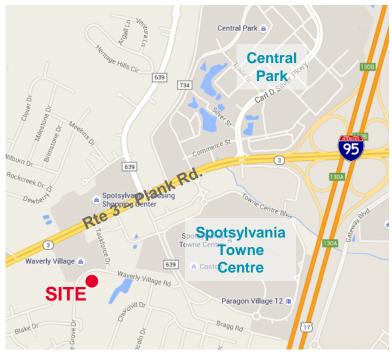

## **Property Features**

- 1,882 SF office condo for lease
- Delivered as warm vanilla box
- · Professional office park synergy
- · Parked at 4 parking spaces per 1,000 SF
- Centrally located on the Route 3 corridor, 1.5 miles from I-95 exit 130
- Convenient to Spotsylvania Towne Center, Central Park and many amenities