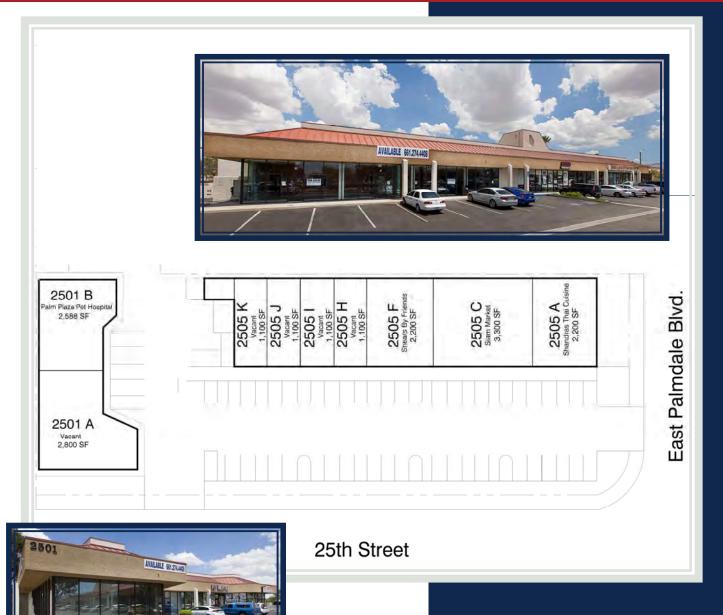

### SUITES RANGE FROM +/- 1,100 SQ. FT to 4,400 Sq. FT.

### **Available Suites**

2501-A | 2,800 SF

2505-H | 1,100 SF

2505-I | 1,100 SF

2505-J | 1,100 SF

2505-K | 1,100 SF

For Leasing Contact: