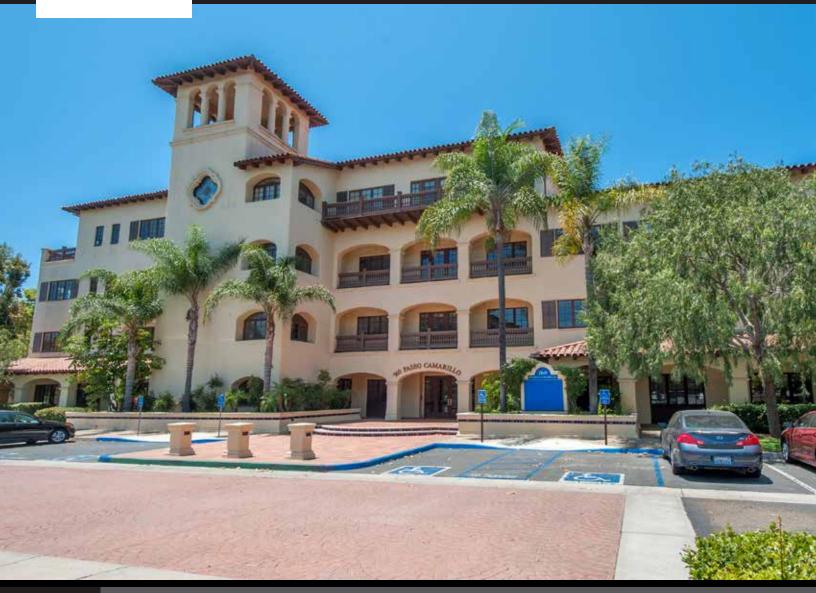

## Camarillo Business Center | 760 Paseo Camarillo

Camarillo Business Center is the premier office campus in Camarillo featuring beautiful Spanish-style architecture, private balconies, and abundant surface parking. The property has excellent freeway visibility along the Ventura Hwy-101 Freeway. It also features an onsite engineer who can provide immediate responsiveness and is in close proximity to numerous shops and restaurants including the Camarillo Premium Outlets.

### Highlights:

- Several market ready suites available
- Beautiful Spanish-style architecture
- Monument signage available
- Excellent freeway visibility
- Adjacent to numerous restaurants and close to the Camarillo Factory Outlet Center
- High-end professional office park with
- lush landscaping
- Well Capitalized Ownership