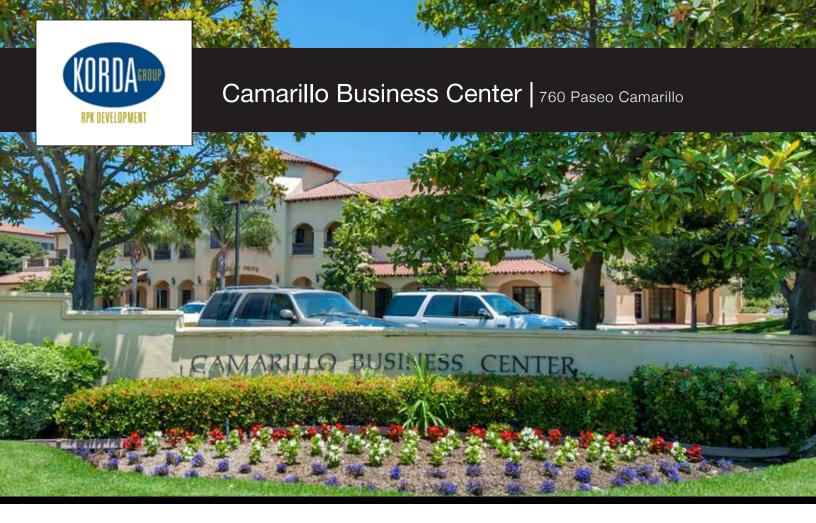

## Camarillo Business Center | 760 Paseo Camarillo

Camarillo Business Center is the premier office campus in Camarillo featuring beautiful Spanish-style architecture, private balconies, and abundant surface parking. The property has excellent freeway visibility along the Ventura Hwy-101 Freeway. It also features an onsite engineer who can provide immediate responsiveness and is in close proximity to numerous shops and restaurants including the Camarillo Premium Outlets.

### Highlights:

- Several market ready suites available
- Beautiful Spanish-style architecture
- Monument signage available
- Excellent freeway visibility
- Adjacent to numerous restaurants and close to the Camarillo Factory Outlet Center
- High-end professional office park with
- lush landscaping
- Well Capitalized Ownership