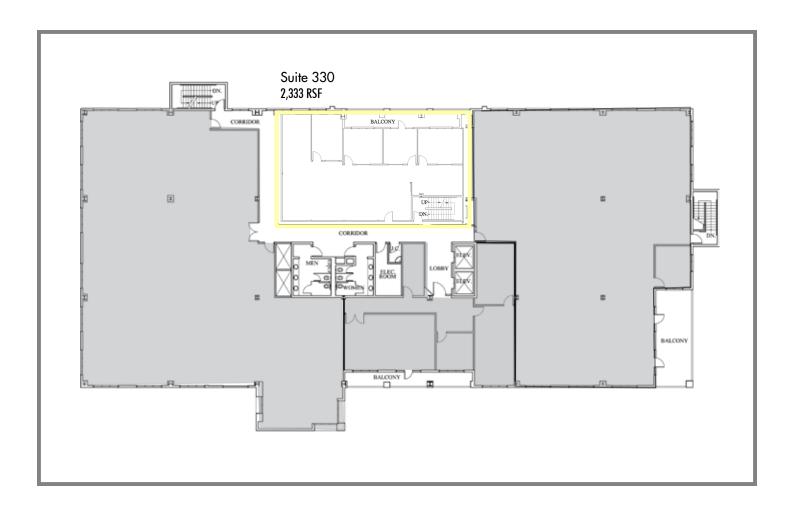

### Availabilities:

| 760 Paseo Camarillo | SF               | Asking Rate | Available     |
|---------------------|------------------|-------------|---------------|
| Suite 330           | 2,333 RSF        | \$2.15 FSG  | Now           |
|                     | •••••••••••••••• | •••••       | ••••••••••••• |

# Camarillo Business Center | 760 Paseo Camarillo

760 PASEO CAMARILLO THIRD FLOOR

For information, contact:

Bill Clark Lic. 01315127 +1 805 288 4677 bill.clark@cbre.com John La Spada Lic. 01415299 +1 805 288 4678 john.laspada@cbre.com