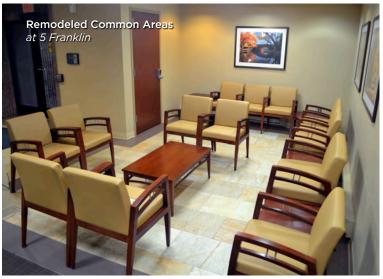

- New Building Directories
- New Accent Tile at Elevator Fronts
- New Art Work
- New Lobby Furniture
- Common Area Restrooms Remodeled (incl. floor & wall tile, ceilings, fixtures, accessories and toilet partitions)
- Flevator Modernization (incl cab finishes, signalization and machine room equipment)
- New Building Lettering
- New Rooftop Lighting Protection
- New Roof Systems