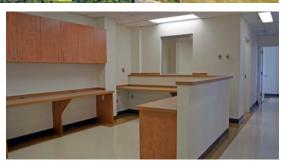

### **On-Campus Medical Office Space**

- · Move-in ready medical office suites available
- Suite sizes ranging from 700 SF to 2,400 SF
- · Three on-campus locations to choose from
- Competitive rental rates

- Flexible lease terms
- Generous tenant improvement allowances
- · Free consultations provided
- Responsive on-site management and maintenance staff

Craig Levitan
clevitan@rendina.com

Christopher Culver
cculver@rendina.com