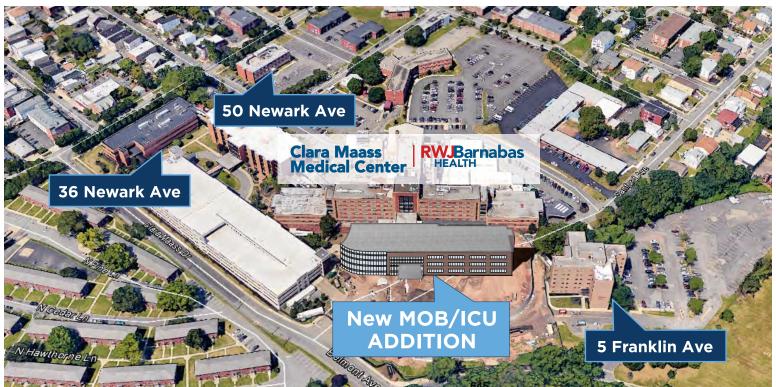

### **On-Campus Medical Office Space**

- · Move-in ready medical office suites available
- Suite sizes ranging from 700 SF to 2,400 SF
- · Three on-campus locations to choose from
- Competitive rental rates