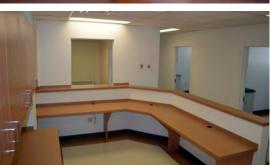

### **On-Campus Medical Office Space**

- · Move-in ready medical office suites available
- Suite sizes ranging from 700 SF to 2,400 SF
- · Three on-campus locations to choose from
- Competitive rental rates

- Flexible lease terms
- Generous tenant improvement allowances
- · Free consultations provided
- Responsive on-site management and maintenance staff

Craig Levitan
clevitan@rendina.com

Christopher Culver
cculver@rendina.com