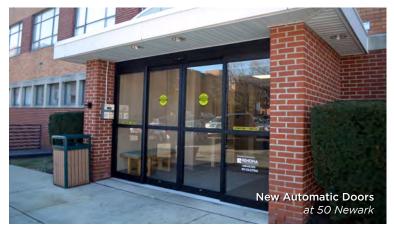

#### More than **\$2 MILLION** recently invested in numerous building enhancements.

- New Floor Finishes (porcelain tile & carpeting)
- New Acoustical Ceiling Tile + Grid & Gyp. Board Soffits
- New LED Light Fixtures
- New Painting
- New Automatic Door Openers at Main Entries
- New Tenant Suite Entry Doors
- New Tenant Suite Entry Signage
- New Specimen Box Areas
- Split Face Block Façade Remediation (incl. masonry patching, caulking and seal coating