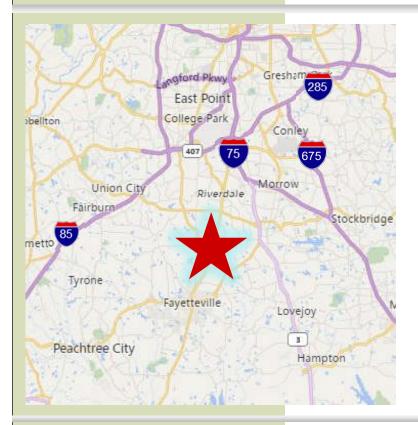

## Location:

1415 Highway 85 North Fayetteville, GA 30214, Fayette County Highway 85 and Pine Trail Road

**Traffic Counts:** 28,300 AADT Highway 85

### Parks:

283+ Demographic Population

| Demographics:     | <u>3 Miles</u> | <u>5 Miles</u> |
|-------------------|----------------|----------------|
| Population        | 29,625         | 97,613         |
| Average HH Income | \$67,902       | \$67,993       |
| Drive Time:       | <u>10 Min</u>  | <u>15 Min</u>  |
| Population        | 76,680         | 210,709        |
| Average HH Income | \$60,348       | \$58,150       |