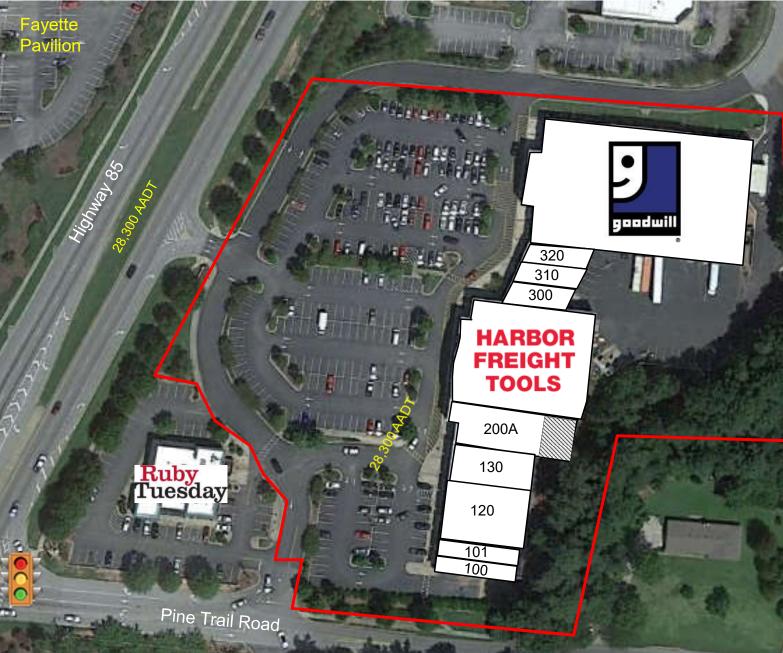

## Site Plan

| Suite | Tenant               | SF     |
|-------|----------------------|--------|
| 100   | Relax & Wax          | 1,530  |
| 101   | Sun Nail & tan       | 1,845  |
| 120   | Discover Gaming      | 5,400  |
| 130   | Sprint               | 3,600  |
| 200A  | AVAILABLE            | 2,900  |
| 200B  | Harbor Freight Tools | 16,200 |
| 300   | Republic Finance     | 1,732  |
| 310   | UPS Store            | 1,285  |
| 320   | Lock & Key Creations | 2,008  |
| 400   | Goodwill             | 34,000 |

## UPTOWN SQUARE Fayetteville, GA

Aerial

No warranty or representation, express or implied, has been made as to the accuracy of the information provided herein, and no liability is assumed for errors or omissions.