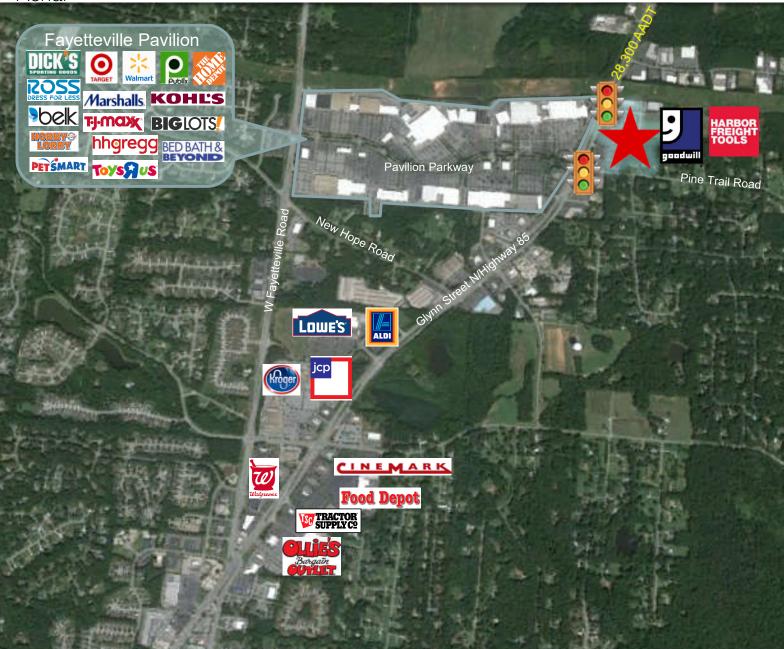

## Location:

1415 Highway 85 North Fayetteville, GA 30214, Fayette County Highway 85 and Pine Trail Road

**Traffic Counts:** 28,300 AADT Highway 85

#### Total GLA in Shopping Center: 72,277 + Square Feet

## UPTOWN SQUARE Fayetteville, GA

Aerial

No warranty or representation, express or implied, has been made as to the accuracy of the information provided herein, and no liability is assumed for errors or omissions.