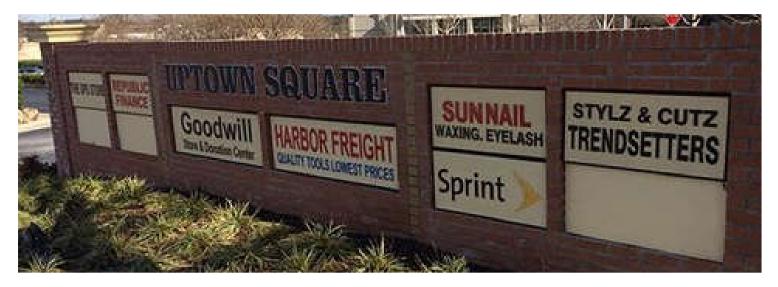

# UPTOWN SQUARE Fayetteville, Georgia

- Project is well located • along Highway 85 directly across from the Fayetteville Pavilion (Georgia's largest open air shopping center)
- Tenants include Goodwill, Harbor Freight Tools, Sprint, The UPS Store, Republic Finance, and more...
- Dense and affluent trade \*\* area
- 2.900 SF Available \*\*

## Site Plan

| Suite | Tenant               | SF     |
|-------|----------------------|--------|
| 100   | Relax & Wax          | 1,530  |
| 101   | Sun Nail & tan       | 1,845  |
| 120   | Discover Gaming      | 5,400  |
| 130   | Sprint               | 3,600  |
| 200A  | AVAILABLE            | 2,900  |
| 200B  | Harbor Freight Tools | 16,200 |
| 300   | Republic Finance     | 1,732  |
| 310   | UPS Store            | 1,285  |
| 320   | Lock & Key Creations | 2,008  |
| 400   | Goodwill             | 34,000 |