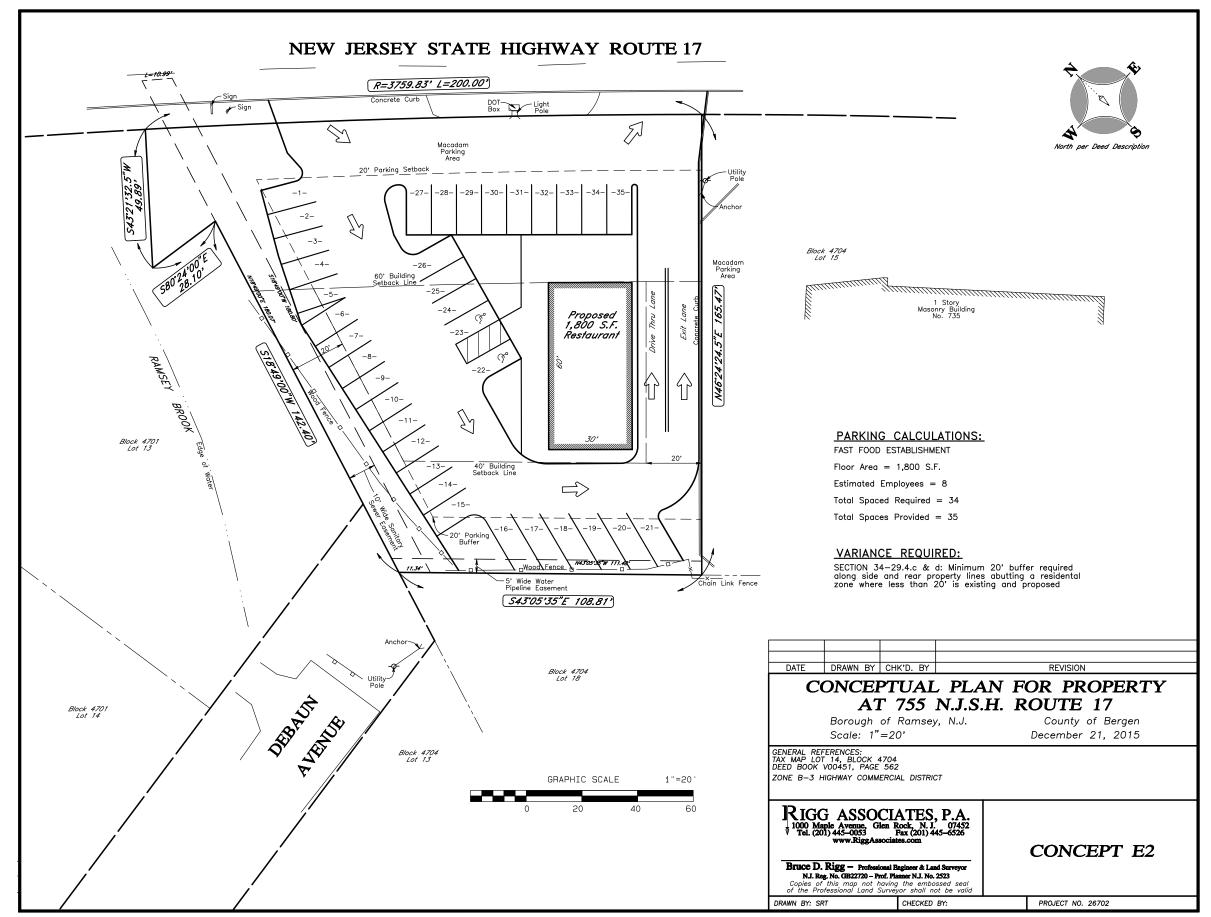

.60 Acre Pad Site Available

Property Description

| ADDRESS      | 755 NJ-17 South<br>Ramsey, NJ 07446<br>Bergen County                                                                                                                                    |  |  |
|--------------|-----------------------------------------------------------------------------------------------------------------------------------------------------------------------------------------|--|--|
| Size         | .60 Acres                                                                                                                                                                               |  |  |
| Taxes        | \$32,624.59 (2017)                                                                                                                                                                      |  |  |
| Zoning       | B-3: Highway Business District                                                                                                                                                          |  |  |
| COMMENTS     | <ul> <li>Prime retail pad site</li> <li>Ground lease or build to suit</li> <li>Over 200' of frontage on Route 17</li> <li>214,000 vehicles on Route 17 with easy turnarounds</li> </ul> |  |  |
| AREA TENANTS | Ramsey Outdoor, Kia Motors, Verizon, Dunkin<br>Donuts, Club Pilates, 24 Hour Fitness, Retro<br>Fitness, Uncle Giuseppe's, Exxon, Mavis<br>discount Tire, McDonald's, Houlihan's         |  |  |