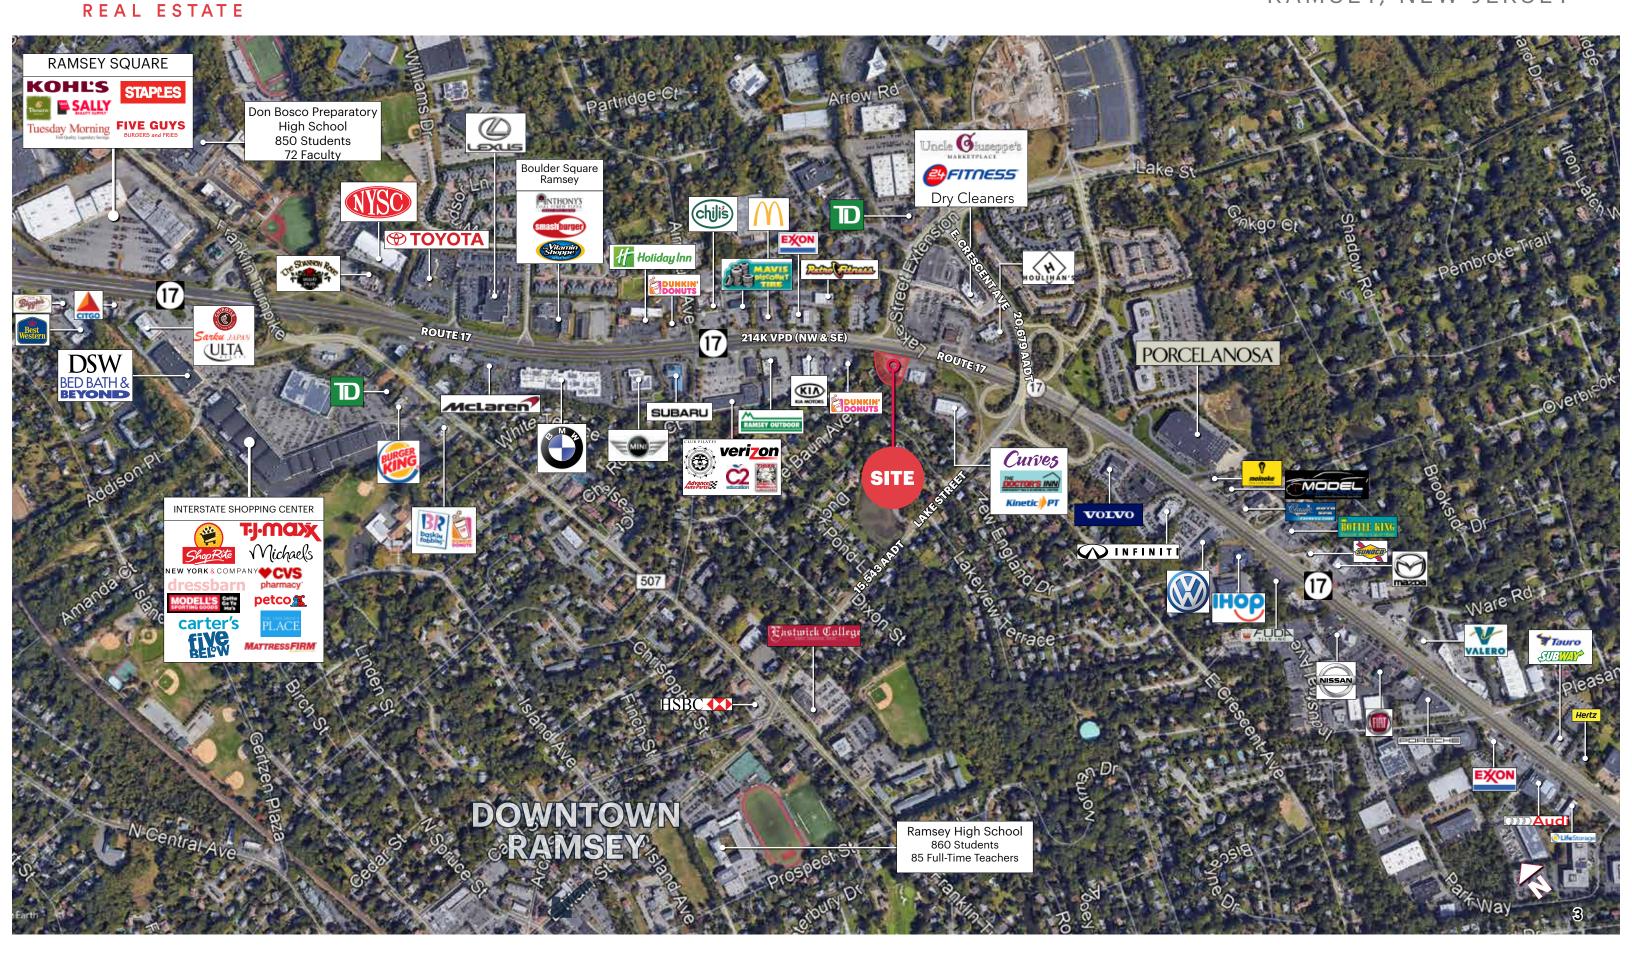

.60 Acre Pad Site Available

Property Description

| ADDRESS      | 755 NJ-17 South<br>Ramsey, NJ 07446<br>Bergen County                                                                                                                                    |  |  |
|--------------|-----------------------------------------------------------------------------------------------------------------------------------------------------------------------------------------|--|--|
| Size         | .60 Acres                                                                                                                                                                               |  |  |
| Taxes        | \$32,624.59 (2017)                                                                                                                                                                      |  |  |
| Zoning       | B-3: Highway Business District                                                                                                                                                          |  |  |
| COMMENTS     | <ul> <li>Prime retail pad site</li> <li>Ground lease or build to suit</li> <li>Over 200' of frontage on Route 17</li> <li>214,000 vehicles on Route 17 with easy turnarounds</li> </ul> |  |  |
| AREA TENANTS | Ramsey Outdoor, Kia Motors, Verizon, Dunkin<br>Donuts, Club Pilates, 24 Hour Fitness, Retro<br>Fitness, Uncle Giuseppe's, Exxon, Mavis<br>discount Tire, McDonald's, Houlihan's         |  |  |

#### Market Level Aerial