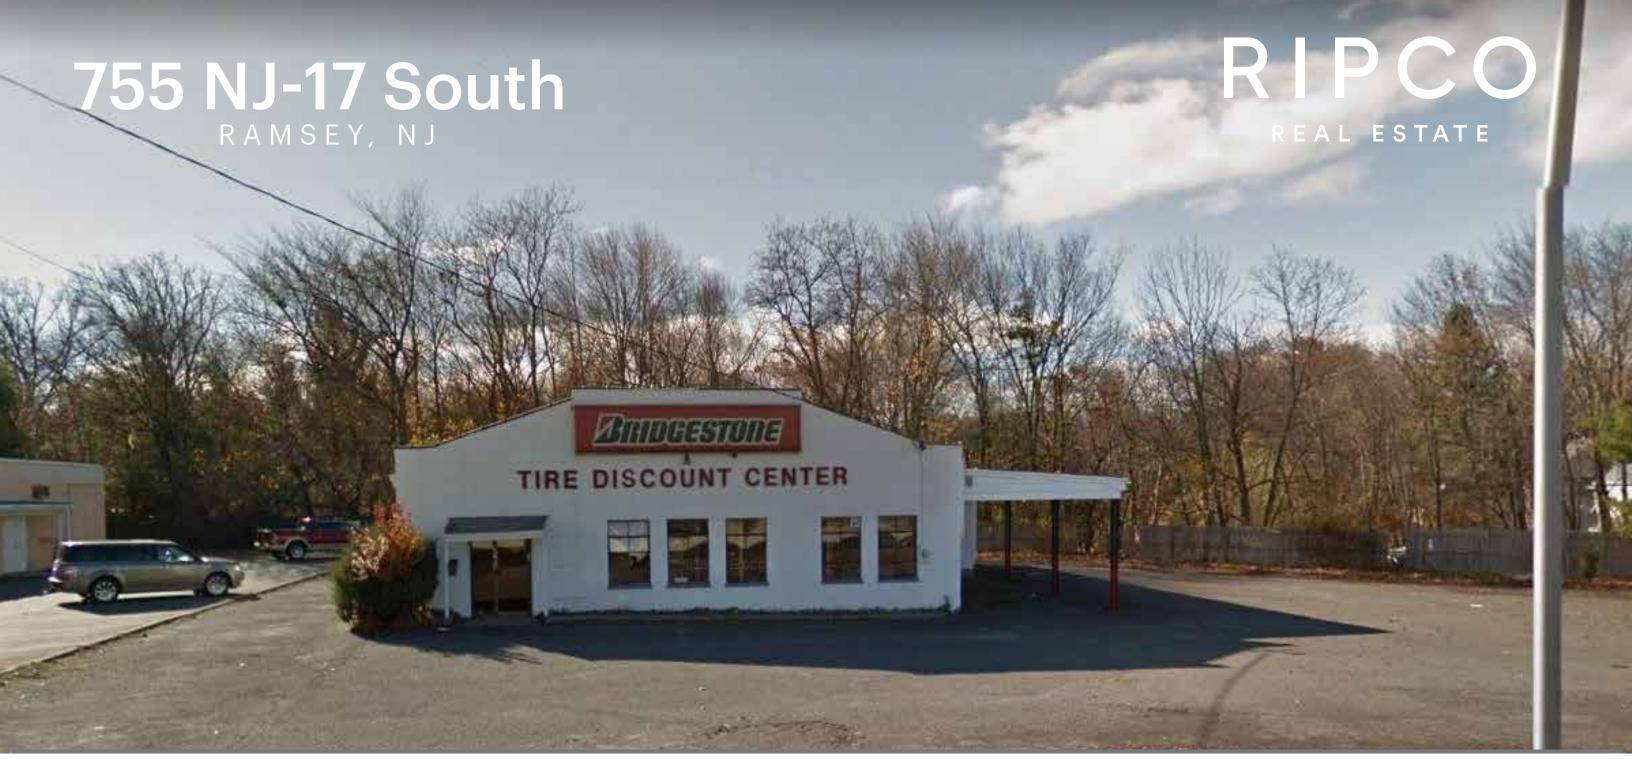

.60 Acre Pad Site Available

Property Description

| ADDRESS      | 755 NJ-17 South<br>Ramsey, NJ 07446<br>Bergen County                                                                                                                                    |  |  |
|--------------|-----------------------------------------------------------------------------------------------------------------------------------------------------------------------------------------|--|--|
| Size         | .60 Acres                                                                                                                                                                               |  |  |
| Taxes        | \$32,624.59 (2017)                                                                                                                                                                      |  |  |
| Zoning       | B-3: Highway Business District                                                                                                                                                          |  |  |
| COMMENTS     | <ul> <li>Prime retail pad site</li> <li>Ground lease or build to suit</li> <li>Over 200' of frontage on Route 17</li> <li>214,000 vehicles on Route 17 with easy turnarounds</li> </ul> |  |  |
| AREA TENANTS | Ramsey Outdoor, Kia Motors, Verizon, Dunkin<br>Donuts, Club Pilates, 24 Hour Fitness, Retro<br>Fitness, Uncle Giuseppe's, Exxon, Mavis<br>discount Tire, McDonald's, Houlihan's         |  |  |