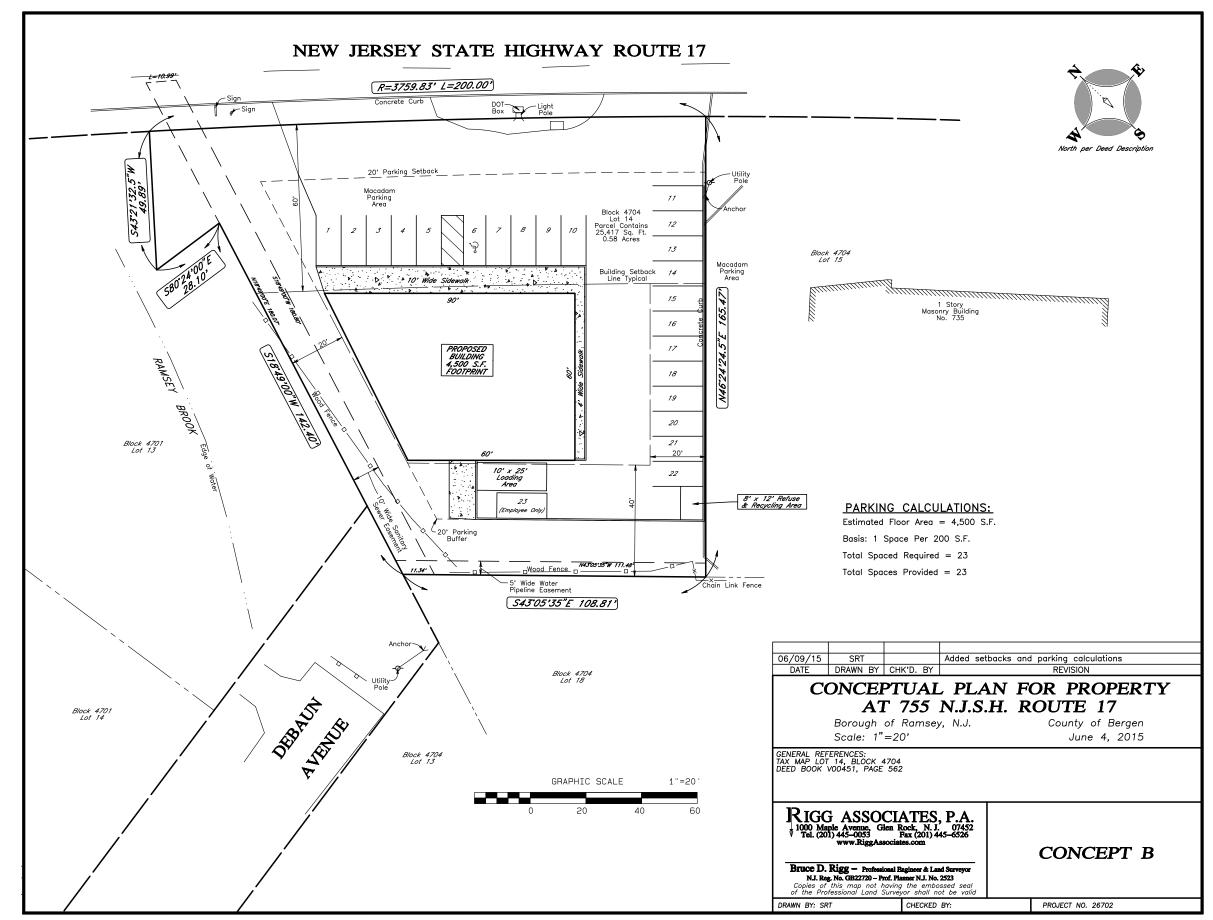

.60 Acre Pad Site Available

Property Description

| ADDRESS      | 755 NJ-17 South<br>Ramsey, NJ 07446<br>Bergen County                                                                                                                                    |  |  |
|--------------|-----------------------------------------------------------------------------------------------------------------------------------------------------------------------------------------|--|--|
| Size         | .60 Acres                                                                                                                                                                               |  |  |
| Taxes        | \$32,624.59 (2017)                                                                                                                                                                      |  |  |
| Zoning       | B-3: Highway Business District                                                                                                                                                          |  |  |
| COMMENTS     | <ul> <li>Prime retail pad site</li> <li>Ground lease or build to suit</li> <li>Over 200' of frontage on Route 17</li> <li>214,000 vehicles on Route 17 with easy turnarounds</li> </ul> |  |  |
| AREA TENANTS | Ramsey Outdoor, Kia Motors, Verizon, Dunkin<br>Donuts, Club Pilates, 24 Hour Fitness, Retro<br>Fitness, Uncle Giuseppe's, Exxon, Mavis<br>discount Tire, McDonald's, Houlihan's         |  |  |