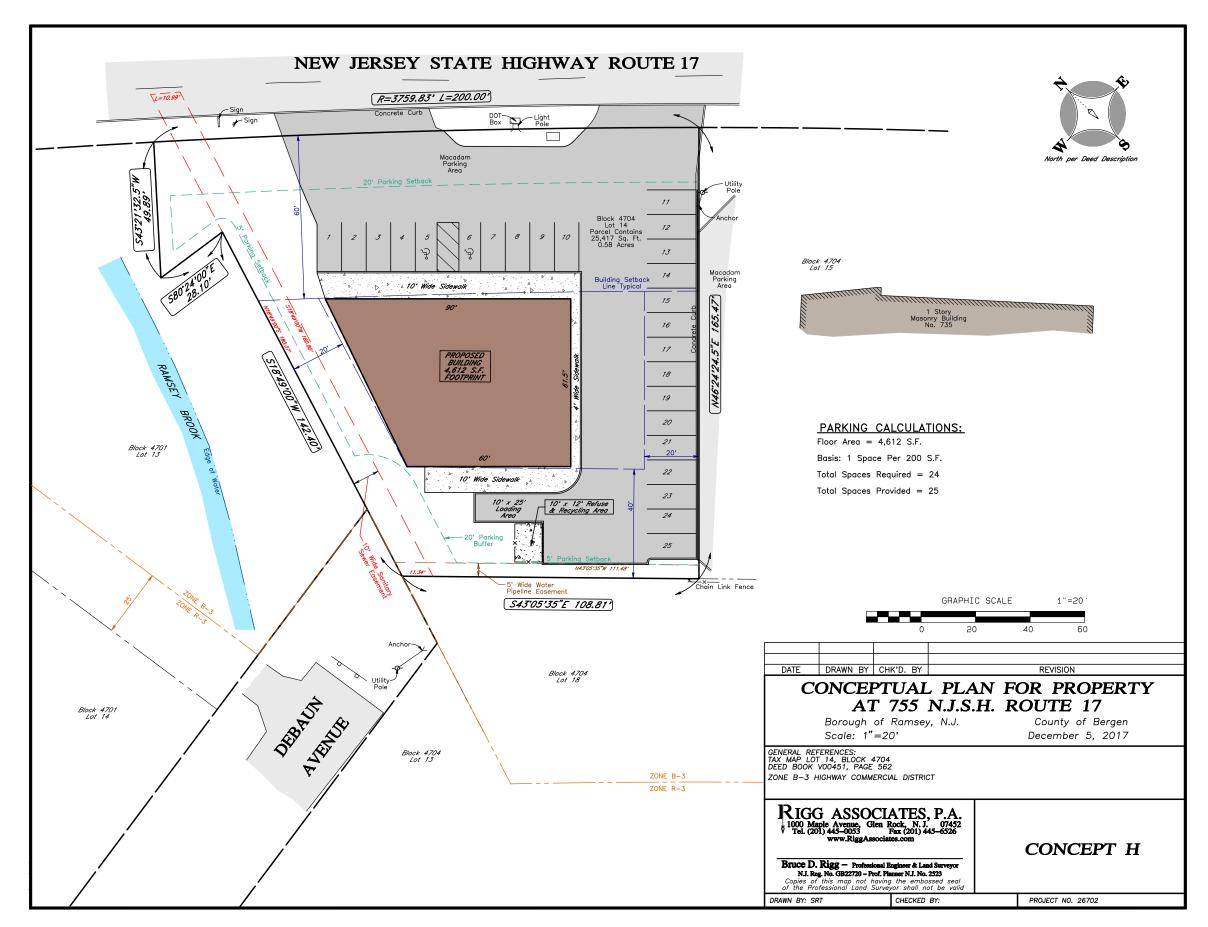

.60 Acre Pad Site Available

Property Description

| ADDRESS      | 755 NJ-17 South<br>Ramsey, NJ 07446<br>Bergen County                                                                                                                                    |  |  |
|--------------|-----------------------------------------------------------------------------------------------------------------------------------------------------------------------------------------|--|--|
| Size         | .60 Acres                                                                                                                                                                               |  |  |
| Taxes        | \$32,624.59 (2017)                                                                                                                                                                      |  |  |
| Zoning       | B-3: Highway Business District                                                                                                                                                          |  |  |
| COMMENTS     | <ul> <li>Prime retail pad site</li> <li>Ground lease or build to suit</li> <li>Over 200' of frontage on Route 17</li> <li>214,000 vehicles on Route 17 with easy turnarounds</li> </ul> |  |  |
| AREA TENANTS | Ramsey Outdoor, Kia Motors, Verizon, Dunkin<br>Donuts, Club Pilates, 24 Hour Fitness, Retro<br>Fitness, Uncle Giuseppe's, Exxon, Mavis<br>discount Tire, McDonald's, Houlihan's         |  |  |