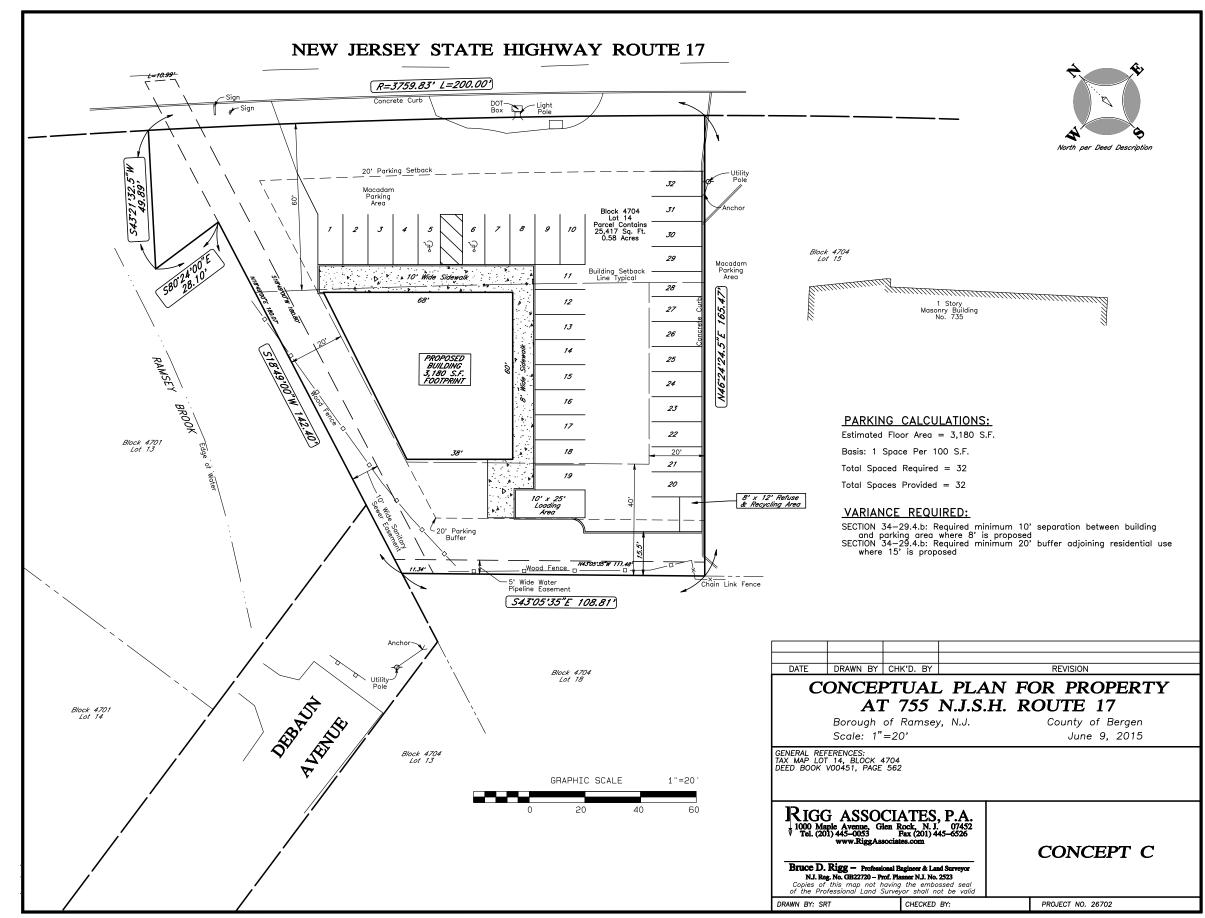

.60 Acre Pad Site Available

Property Description

| ADDRESS      | 755 NJ-17 South<br>Ramsey, NJ 07446<br>Bergen County                                                                                                                                    |  |  |
|--------------|-----------------------------------------------------------------------------------------------------------------------------------------------------------------------------------------|--|--|
| Size         | .60 Acres                                                                                                                                                                               |  |  |
| Taxes        | \$32,624.59 (2017)                                                                                                                                                                      |  |  |
| Zoning       | B-3: Highway Business District                                                                                                                                                          |  |  |
| COMMENTS     | <ul> <li>Prime retail pad site</li> <li>Ground lease or build to suit</li> <li>Over 200' of frontage on Route 17</li> <li>214,000 vehicles on Route 17 with easy turnarounds</li> </ul> |  |  |
| AREA TENANTS | Ramsey Outdoor, Kia Motors, Verizon, Dunkin<br>Donuts, Club Pilates, 24 Hour Fitness, Retro<br>Fitness, Uncle Giuseppe's, Exxon, Mavis<br>discount Tire, McDonald's, Houlihan's         |  |  |