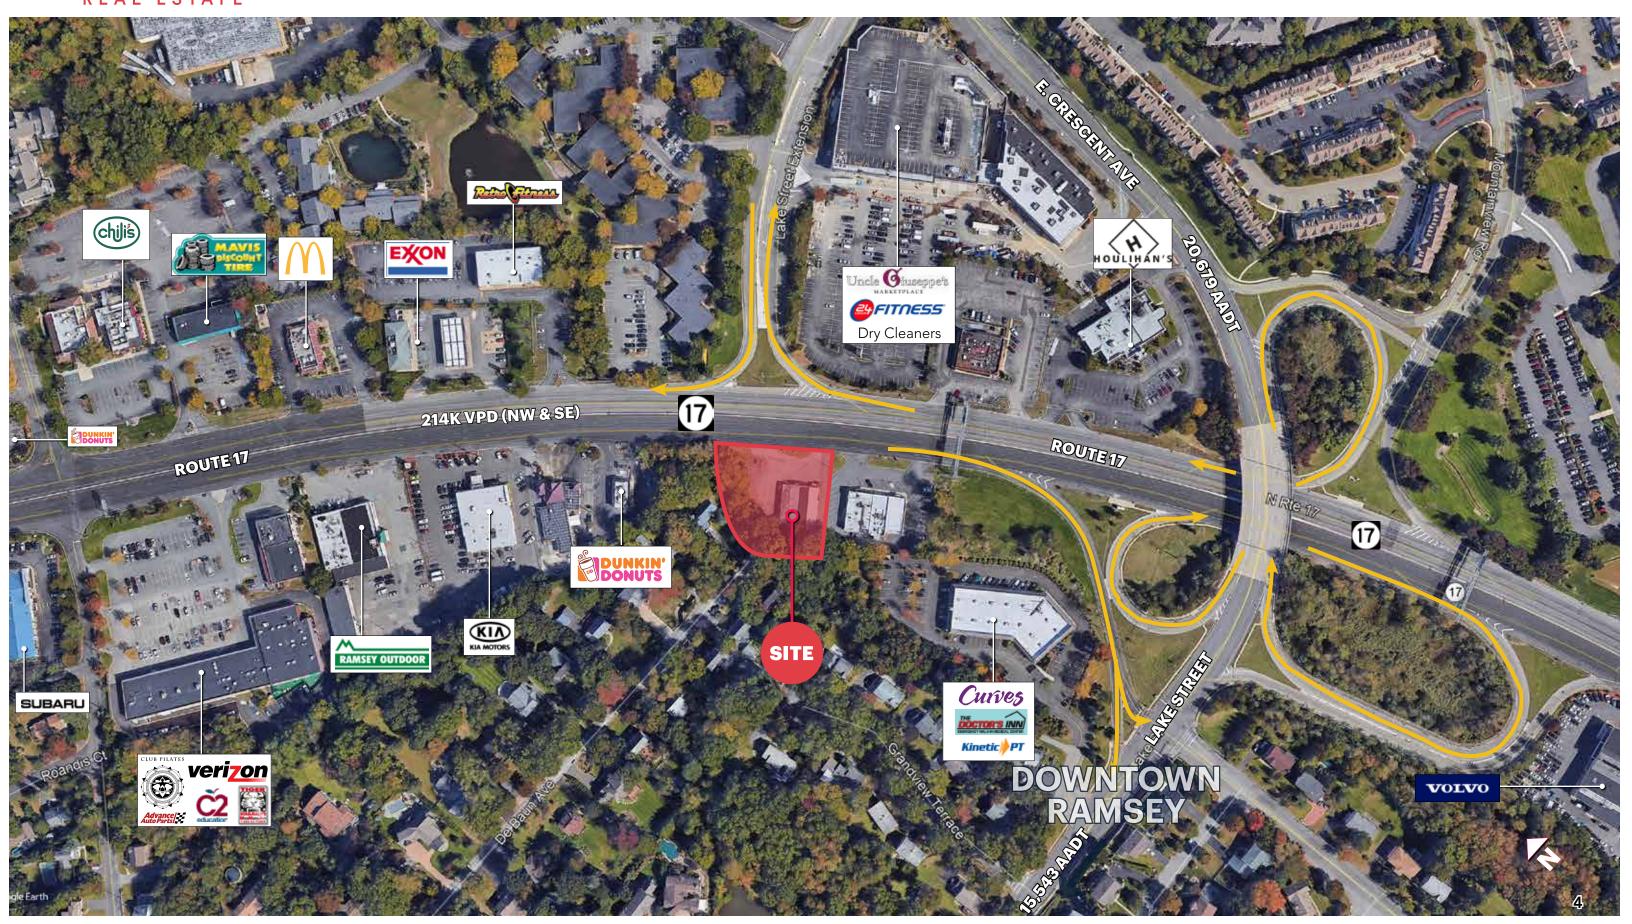

.60 Acre Pad Site Available

Property Description

| ADDRESS      | 755 NJ-17 South<br>Ramsey, NJ 07446<br>Bergen County                                                                                                                                    |  |  |
|--------------|-----------------------------------------------------------------------------------------------------------------------------------------------------------------------------------------|--|--|
| Size         | .60 Acres                                                                                                                                                                               |  |  |
| Taxes        | \$32,624.59 (2017)                                                                                                                                                                      |  |  |
| Zoning       | B-3: Highway Business District                                                                                                                                                          |  |  |
| COMMENTS     | <ul> <li>Prime retail pad site</li> <li>Ground lease or build to suit</li> <li>Over 200' of frontage on Route 17</li> <li>214,000 vehicles on Route 17 with easy turnarounds</li> </ul> |  |  |
| AREA TENANTS | Ramsey Outdoor, Kia Motors, Verizon, Dunkin<br>Donuts, Club Pilates, 24 Hour Fitness, Retro<br>Fitness, Uncle Giuseppe's, Exxon, Mavis<br>discount Tire, McDonald's, Houlihan's         |  |  |

#### Market Level Aerial