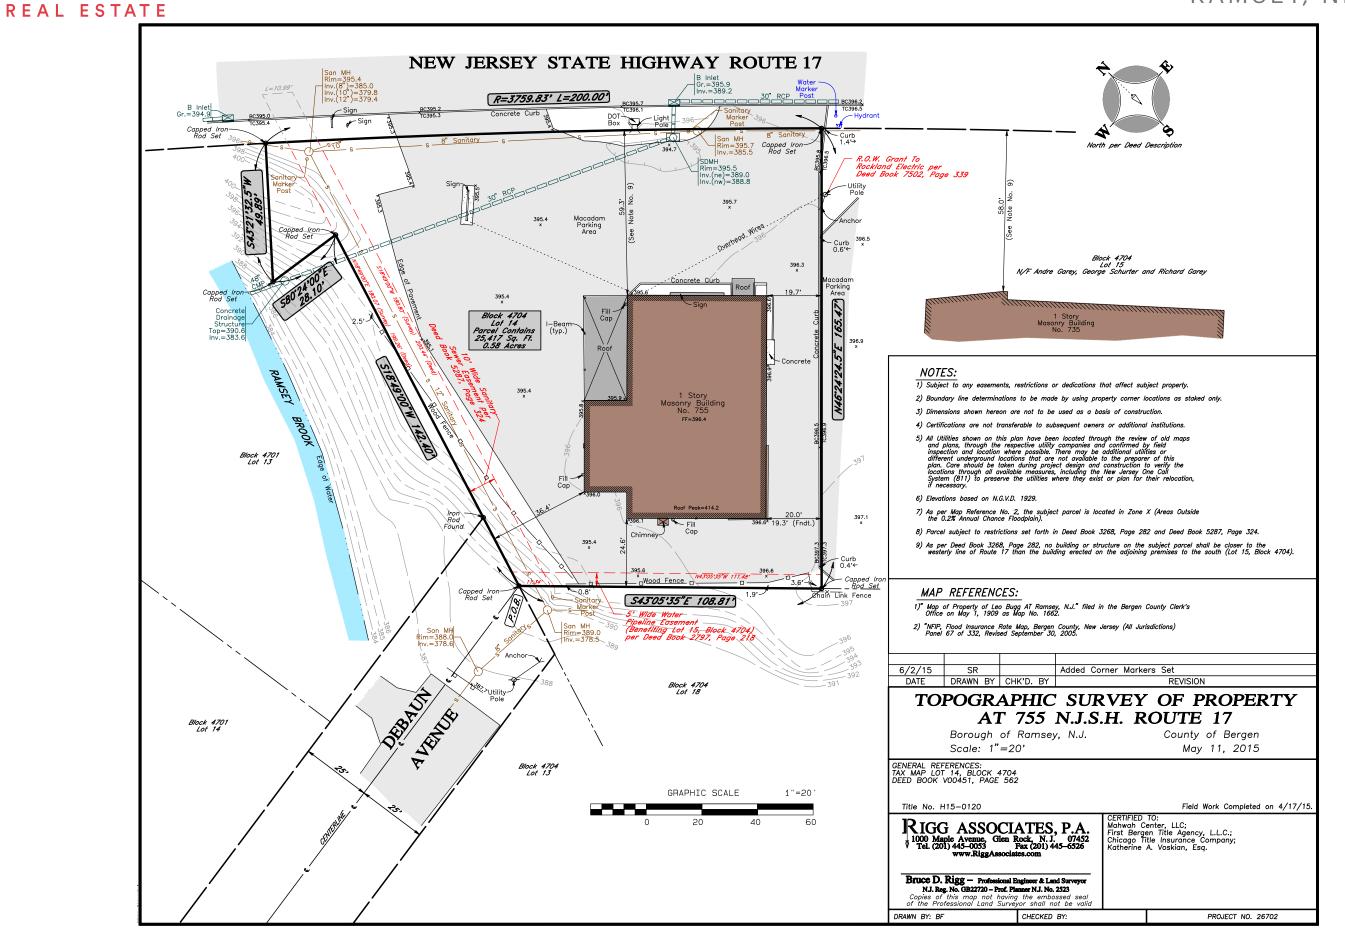

.60 Acre Pad Site Available

Property Description

| ADDRESS      | 755 NJ-17 South<br>Ramsey, NJ 07446<br>Bergen County                                                                                                                                    |  |  |
|--------------|-----------------------------------------------------------------------------------------------------------------------------------------------------------------------------------------|--|--|
| Size         | .60 Acres                                                                                                                                                                               |  |  |
| Taxes        | \$32,624.59 (2017)                                                                                                                                                                      |  |  |
| Zoning       | B-3: Highway Business District                                                                                                                                                          |  |  |
| COMMENTS     | <ul> <li>Prime retail pad site</li> <li>Ground lease or build to suit</li> <li>Over 200' of frontage on Route 17</li> <li>214,000 vehicles on Route 17 with easy turnarounds</li> </ul> |  |  |
| AREA TENANTS | Ramsey Outdoor, Kia Motors, Verizon, Dunkin<br>Donuts, Club Pilates, 24 Hour Fitness, Retro<br>Fitness, Uncle Giuseppe's, Exxon, Mavis<br>discount Tire, McDonald's, Houlihan's         |  |  |