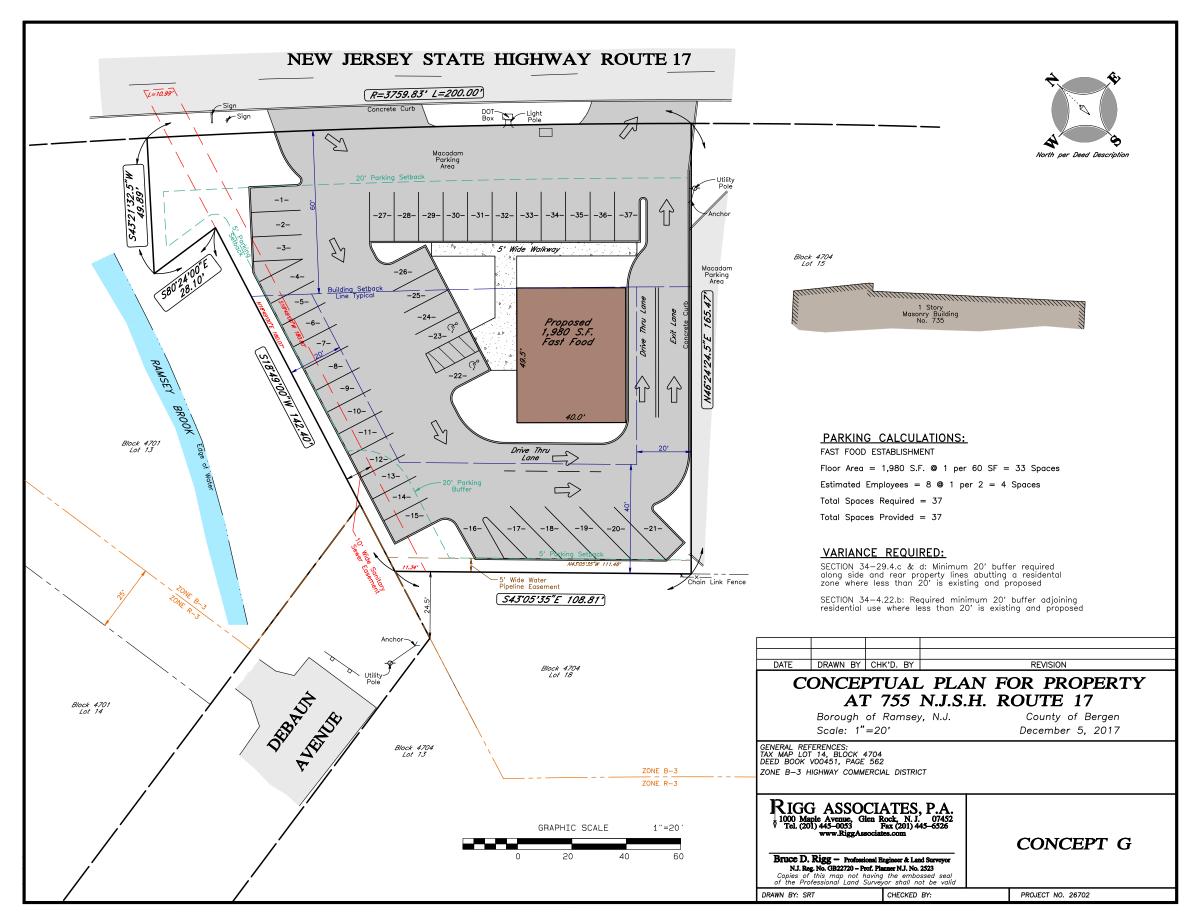

.60 Acre Pad Site Available

Property Description

| ADDRESS      | 755 NJ-17 South<br>Ramsey, NJ 07446<br>Bergen County                                                                                                                                    |  |  |
|--------------|-----------------------------------------------------------------------------------------------------------------------------------------------------------------------------------------|--|--|
| Size         | .60 Acres                                                                                                                                                                               |  |  |
| Taxes        | \$32,624.59 (2017)                                                                                                                                                                      |  |  |
| Zoning       | B-3: Highway Business District                                                                                                                                                          |  |  |
| COMMENTS     | <ul> <li>Prime retail pad site</li> <li>Ground lease or build to suit</li> <li>Over 200' of frontage on Route 17</li> <li>214,000 vehicles on Route 17 with easy turnarounds</li> </ul> |  |  |
| AREA TENANTS | Ramsey Outdoor, Kia Motors, Verizon, Dunkin<br>Donuts, Club Pilates, 24 Hour Fitness, Retro<br>Fitness, Uncle Giuseppe's, Exxon, Mavis<br>discount Tire, McDonald's, Houlihan's         |  |  |