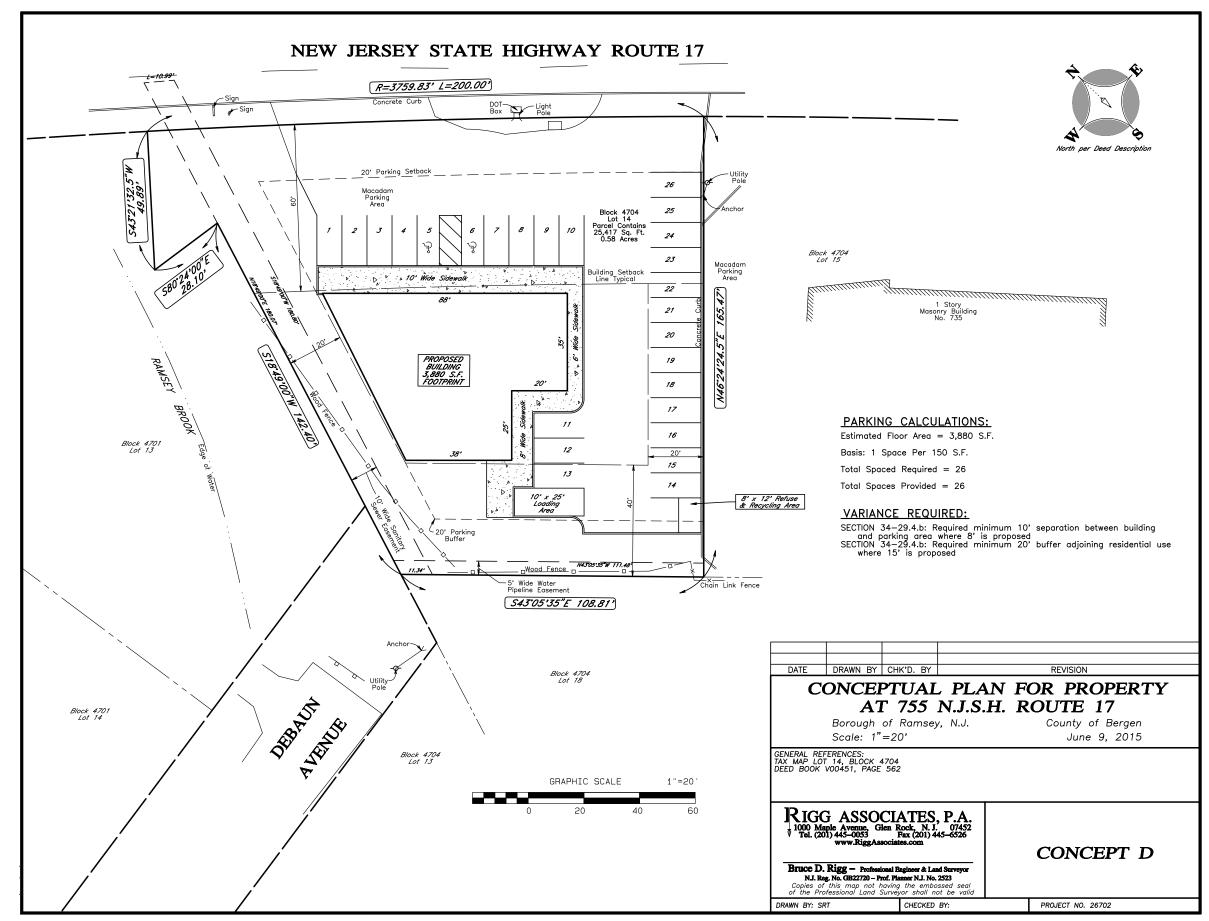

.60 Acre Pad Site Available

Property Description

| ADDRESS      | 755 NJ-17 South<br>Ramsey, NJ 07446<br>Bergen County                                                                                                                                    |  |  |
|--------------|-----------------------------------------------------------------------------------------------------------------------------------------------------------------------------------------|--|--|
| Size         | .60 Acres                                                                                                                                                                               |  |  |
| Taxes        | \$32,624.59 (2017)                                                                                                                                                                      |  |  |
| Zoning       | B-3: Highway Business District                                                                                                                                                          |  |  |
| COMMENTS     | <ul> <li>Prime retail pad site</li> <li>Ground lease or build to suit</li> <li>Over 200' of frontage on Route 17</li> <li>214,000 vehicles on Route 17 with easy turnarounds</li> </ul> |  |  |
| AREA TENANTS | Ramsey Outdoor, Kia Motors, Verizon, Dunkin<br>Donuts, Club Pilates, 24 Hour Fitness, Retro<br>Fitness, Uncle Giuseppe's, Exxon, Mavis<br>discount Tire, McDonald's, Houlihan's         |  |  |