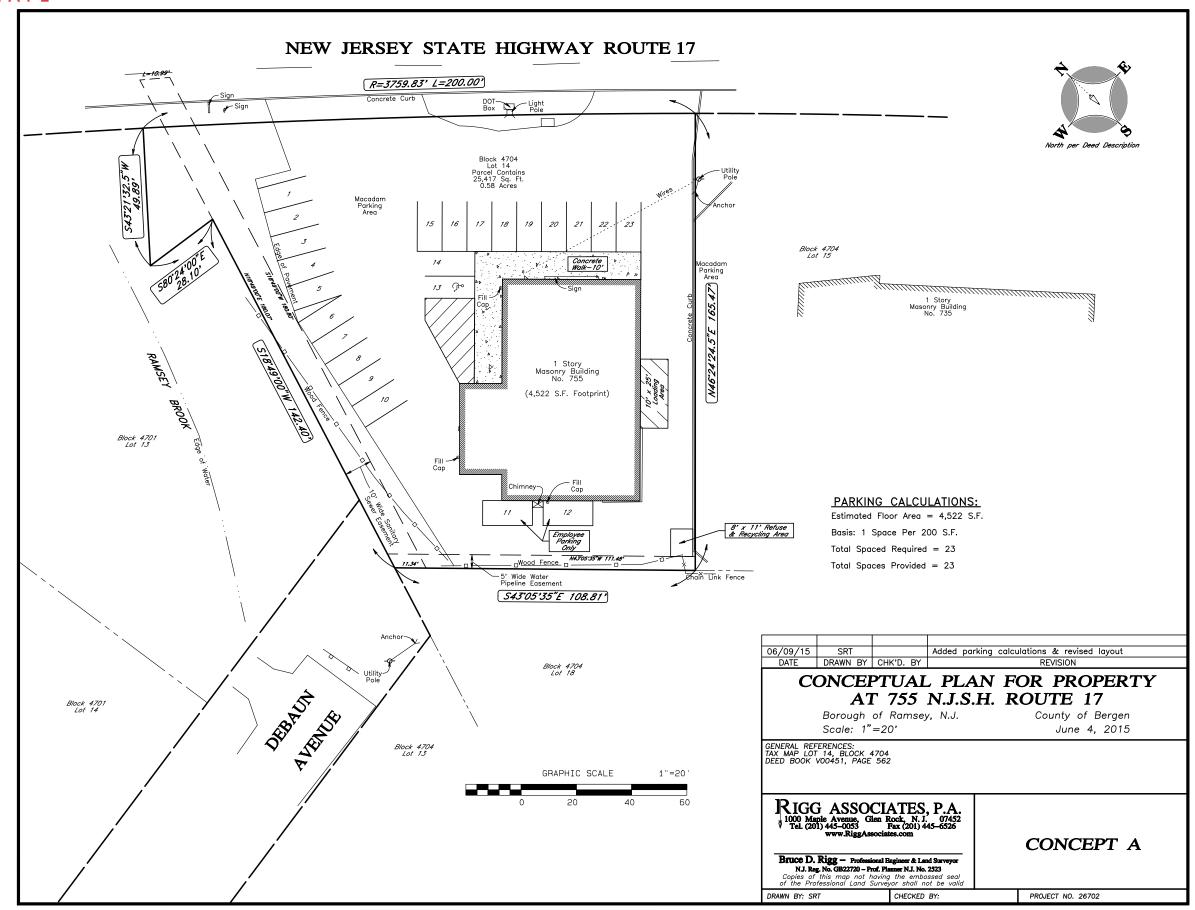

.60 Acre Pad Site Available

Property Description

| ADDRESS      | 755 NJ-17 South<br>Ramsey, NJ 07446<br>Bergen County                                                                                                                                    |  |  |
|--------------|-----------------------------------------------------------------------------------------------------------------------------------------------------------------------------------------|--|--|
| Size         | .60 Acres                                                                                                                                                                               |  |  |
| Taxes        | \$32,624.59 (2017)                                                                                                                                                                      |  |  |
| Zoning       | B-3: Highway Business District                                                                                                                                                          |  |  |
| COMMENTS     | <ul> <li>Prime retail pad site</li> <li>Ground lease or build to suit</li> <li>Over 200' of frontage on Route 17</li> <li>214,000 vehicles on Route 17 with easy turnarounds</li> </ul> |  |  |
| AREA TENANTS | Ramsey Outdoor, Kia Motors, Verizon, Dunkin<br>Donuts, Club Pilates, 24 Hour Fitness, Retro<br>Fitness, Uncle Giuseppe's, Exxon, Mavis<br>discount Tire, McDonald's, Houlihan's         |  |  |