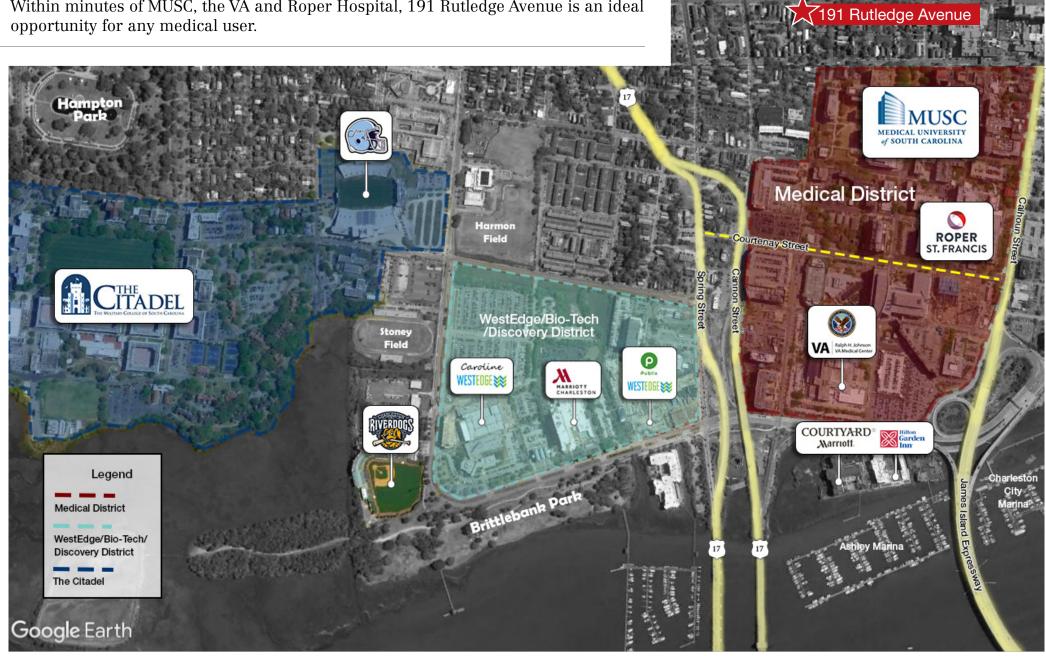

### **EXCELLENT LOCATION**

Within minutes of MUSC, the VA and Roper Hospital, 191 Rutledge Avenue is an ideal