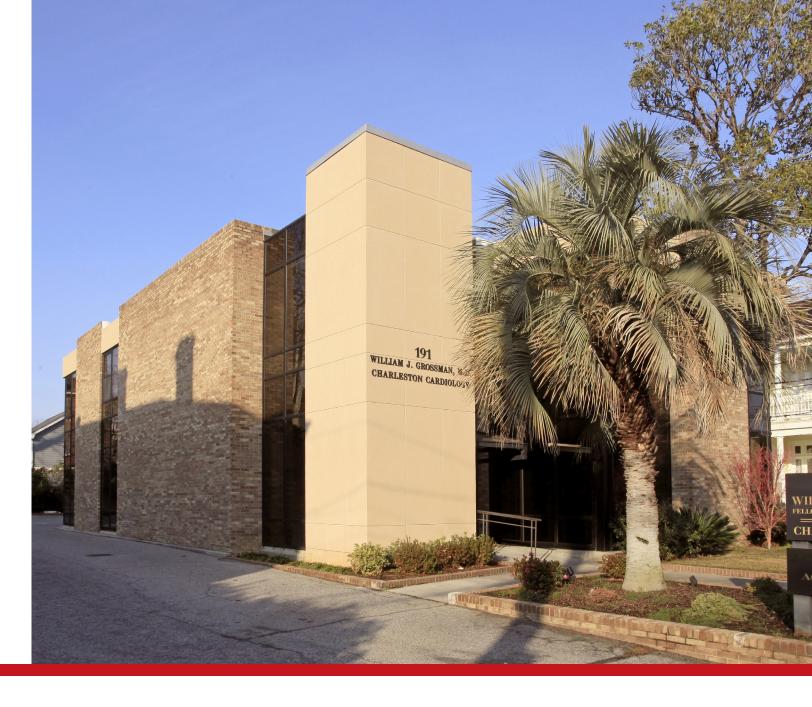

# 191 RUTLEDGE AVENUE Charleston, SC 29403

±6,200 SF building with a small out building

±0.33 AC of land

First floor (occupied by the seller) is turn-key medical office space with 6 exam rooms, a reception area, general work area, two restrooms and a kitchenette

Second floor is elevator-served general office space and currently leased to Charleston School of Music

Contemporary style with masonry exterior for low maintenance

23 on-site parking spaces

Zoning: DR-2F, City of Charleston

Well-located on the peninsula

Within walking distance to MUSC, the VA and Roper Hospital

Sales Price: \$2,800,000