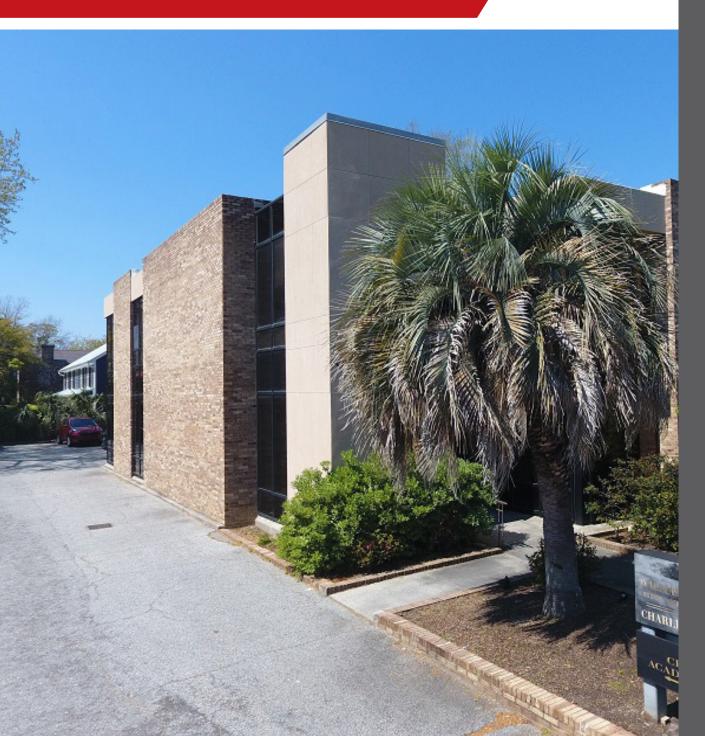

# 191 RUTLEDGE AVENUE Charleston, SC 29403

±6,200 SF building with a small out building

±0.33 AC of land

First floor (occupied by the seller) is turn-key medical office space with 6 exam rooms, a reception area, general work area, two restrooms and a kitchenette

Second floor is elevator-served general office space and currently leased to Charleston School of Music

Contemporary style with masonry exterior for low maintenance

23 on-site parking spaces

Zoning: DR-2F, City of Charleston

Well-located on the peninsula

Within walking distance to MUSC, the VA and Roper Hospital

Sales Price: \$2,800,000