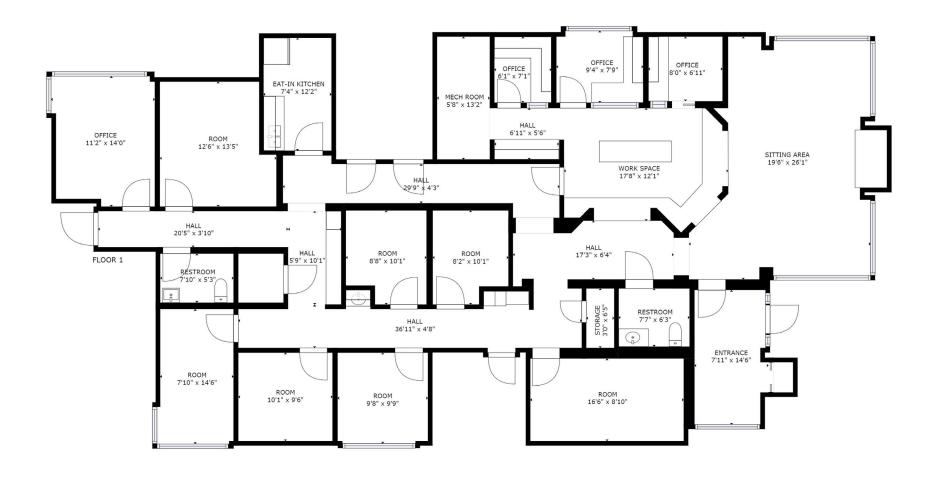

lantic Properties Broker-in-Charge 843.991.7197 ashley@atlanticprops.com

### **ABOUT THE PROPERTY**



# 191 RUTLEDGE AVENUE Charleston, SC 29403

±6,200 SF building with a small out building

±0.33 AC of land

First floor (occupied by the seller) is turn-key medical office space with 6 exam rooms, a reception area, general work area, two restrooms and a kitchenette

Second floor is elevator-served general office space and currently leased to Charleston School of Music

Contemporary style with masonry exterior for low maintenance

23 on-site parking spaces

Zoning: DR-2F, City of Charleston

Well-located on the peninsula

Within walking distance to MUSC, the VA and Roper Hospital

Sales Price: \$2,800,000

## 1ST FLOOR PHOTOS











### 2ND FLOOR PHOTOS











### 1ST FLOOR PLAN



CLICK HERE for a virtual tour



### 2ND FLOOR PLAN



CLICK HERE for a virtual tour



### **EXCELLENT LOCATION**

Within minutes of MUSC, the VA and Roper Hospital, 191 Rutledge Avenue is an ideal



### **NEARBY AMENITIES**

Just blocks from Spring Street and King Street, two of downtown's main thoroughfares bustling with activity. Approximately 1 mile to the new WestEdge development which includes Publix among other retail, office space and apartments.

98% WALK SCORE source: www.walkscore.com







141 Wlliman Street Charleston, SC 29403 843.720.4944 naicharleston.com



222 W Coleman Boulevard Mt. Pleasant, SC 29464 843.991.7197 atlanticprops.com

#### CONTACT:

#### Thomas Boulware, CCIM

NAI Charleston Broker-in-Charge | Partner 843.270.9124 tboulware@naicharleston.com

#### Ash