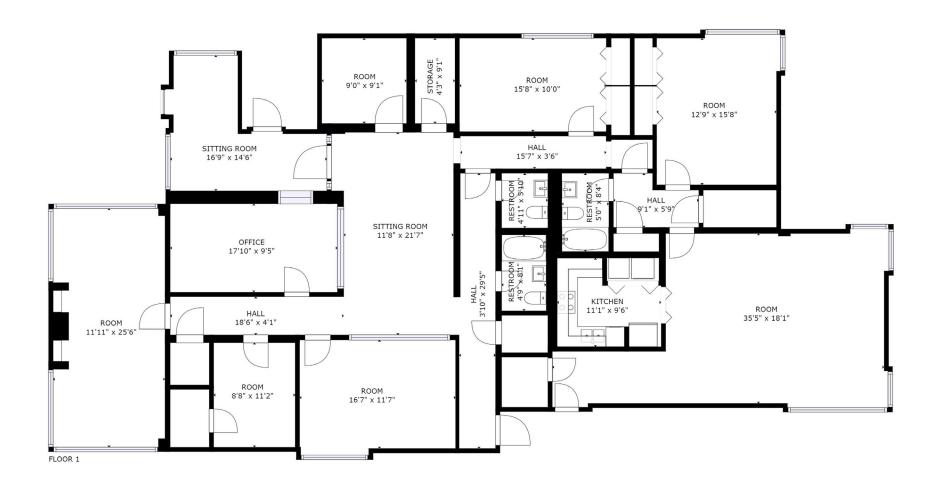

atlanticprops.com

### **ABOUT THE PROPERTY**



# 191 RUTLEDGE AVENUE Charleston, SC 29403

±6,200 SF building with a small out building

±0.33 AC of land

First floor (occupied by the seller) is turn-key medical office space with 6 exam rooms, a reception area, general work area, two restrooms and a kitchenette

Second floor is elevator-served general office space and currently leased to Charleston School of Music

Contemporary style with masonry exterior for low maintenance

23 on-site parking spaces

Zoning: DR-2F, City of Charleston

Well-located on the peninsula

Within walking distance to MUSC, the VA and Roper Hospital

Sales Price: \$2,800,000

## 1ST FLOOR PHOTOS











### 2ND FLOOR PHOTOS











### 1ST FLOOR PLAN



CLICK HERE for a virtual tour



### 2ND FLOOR PLAN



CLICK HERE for a virtual tour



### **EXCELLENT LOCATION**

Within minutes of MUSC, the VA and Roper Hospital, 191 Rutledge Avenue is an ideal



### **NEARBY AMENITIES**

Just blocks from Spring Street and King Street, two of downtown's main thoroughfares bustling with activity. Approximately 1 mile to the new WestEdge development which includes Publix among other retail, office space and apartments.

98% WALK SCORE source: www.walkscore.com







141 Wlliman Street Charleston, SC 29403 843.720.4944 naicharleston.com



222 W Coleman Boulevard Mt. Pleasant, SC 29464 843.991.7197 atlanticprops.com

#### CONTACT:

#### Thomas Boulware, CCIM

NAI Charleston Broker-in-Charge | Partner 843.270.9124 tboulware@naicharleston.com

#### Ashley Severance

Atlantic Properties
Broker-in-Charge
843