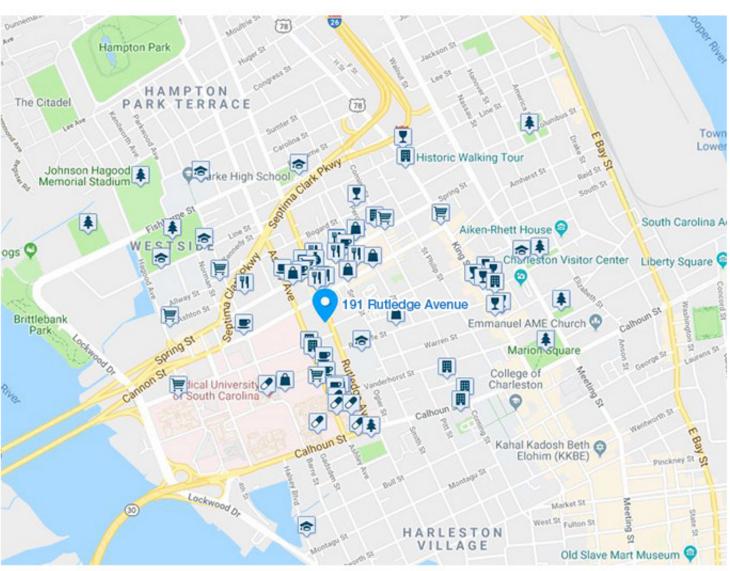

### **NEARBY AMENITIES**

Just blocks from Spring Street and King Street, two of downtown's main thoroughfares bustling with activity. Approximately 1 mile to the new WestEdge development which includes Publix among other retail, office space and apartments.

98% WALK SCORE source: www.walkscore.com

141 Wlliman Street Charleston, SC 29403 843.720.4944 naicharleston.com

222 W Coleman Boulevard Mt. Pleasant, SC 29464 843.991.7197 atlanticprops.com