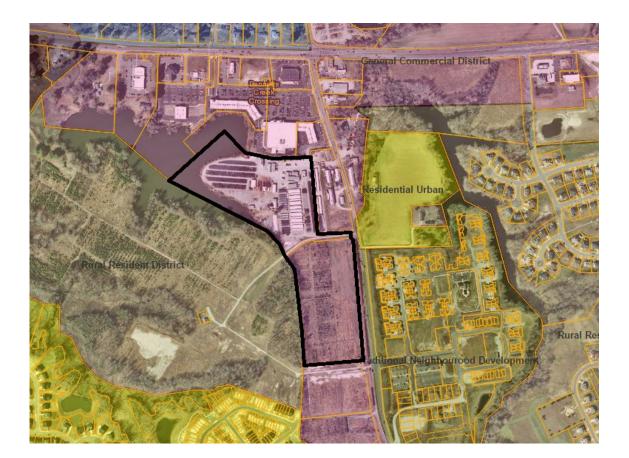

## Features

- > 29± acres zoned B-2
- > Owner will wait for rezoning
- Preliminary site plan completed for 292 multifamily units and 75,000± square feet of commercial space
- > Price: \$5,400,000
- Traffic count: 11,000 VPD Shoulders Hill at Bridge Road
- > Demographics