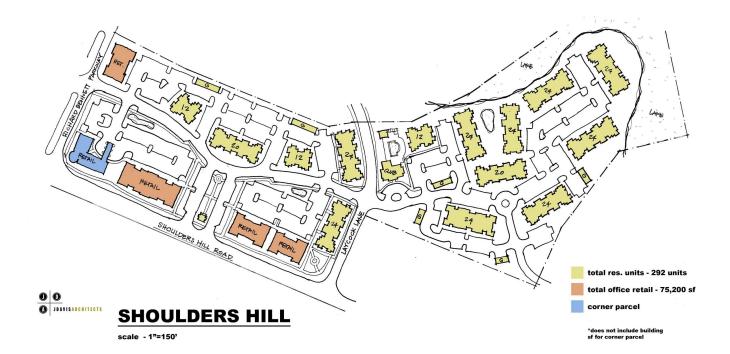

## Features

- > 29± acres zoned B-2
- > Owner will wait for rezoning
- Preliminary site plan completed for 292 multifamily units and 75,000± square feet of commercial space
- > Price: \$5,400,000
- Traffic count: 11,000 VPD Shoulders Hill at Bridge Road
- > Demographics