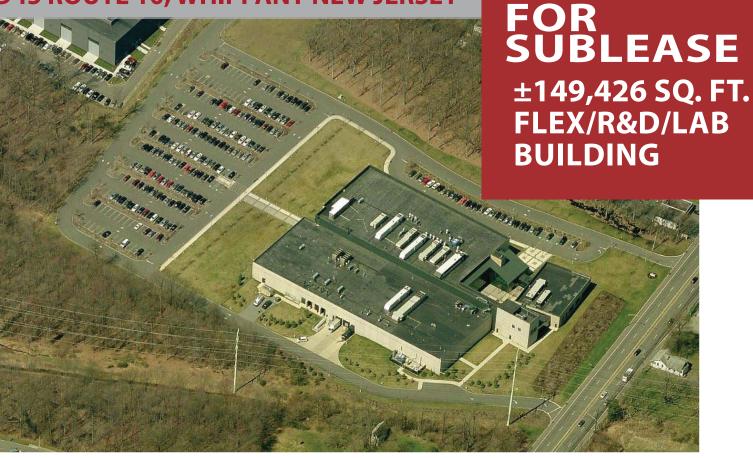

## **945 ROUTE 10, WHIPPANY NEW JERSEY**

| PROPERTY SPECIFICS |                            |
|--------------------|----------------------------|
| AVAILABLE SF       | ±149,426 SQ. FT.           |
| SUBLEASE THRU      | 3/31/2021                  |
| OCCUPANCY          | IMMEDIATE                  |
| CEILING HEIGHTS    | 15'4" and 25'              |
| POWER              | 4000 AMPS/480 VOLT/3 PHASE |
| LOADING            | 3 LOADING DOCKS            |
| SITE SIZE          | 12.21 ACRES                |
| YEAR BUILT         | 2005                       |
| PARKING            | 250 SPACES                 |
|                    |                            |

# FOR SUBLEASE ±149,426 SQ. FT. FLEX/R&D/LAB BUILDING