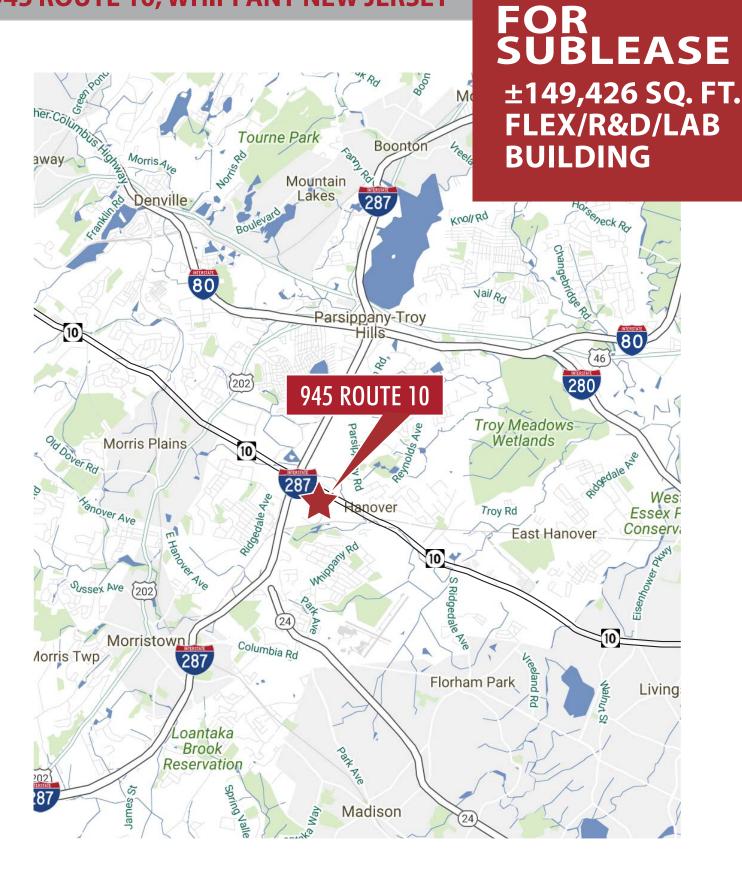

## **945 ROUTE 10, WHIPPANY NEW JERSEY**

# FOR SUBLEASE ±149,426 SQ. FT. FLEX/R&D/LAB BUILDING