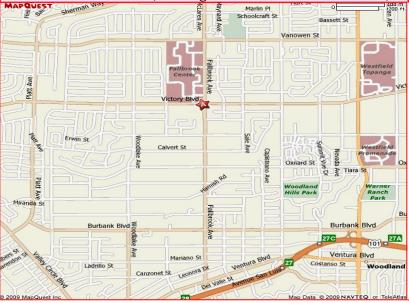

# 22812 Victory Boulevard, Woodland Hills CA 91367

At The SWC of Victory Boulevard & Fallbrook Avenue

### **Area Amenities**

- Approx. 64,000 cars per day
- Local Retailers include: Wal-Mart, Home Depot, Target, Subway, Starbucks, Sport Chalet, Party City, CVS Pharmacy, Ralphs, Albertsons, Pet Smart, Petco, OSH, Joann Fabrics, Ross Dress for Less, Kohl's and many more