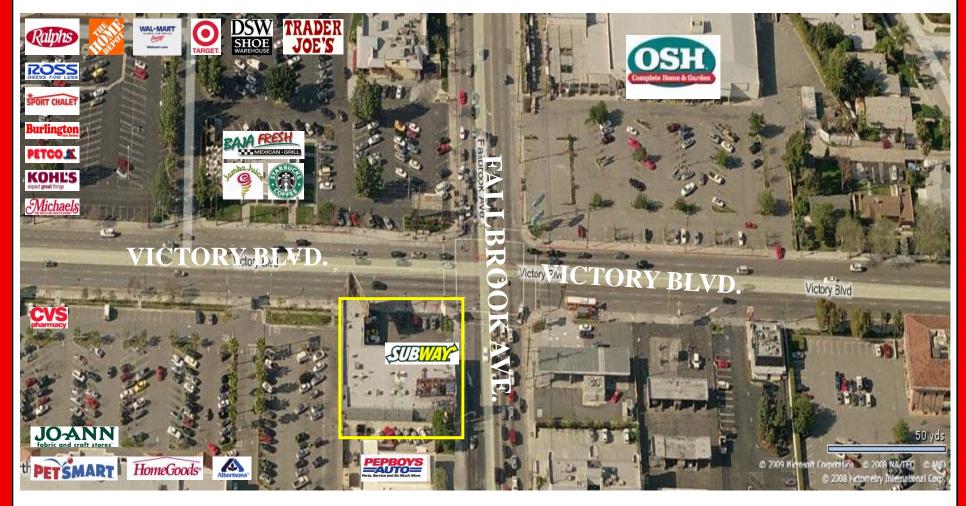

### **Area Amenities**

- Approx. 64,000 cars per day
- Local Retailers include: Wal-Mart, Home Depot, Target, Subway, Starbucks, Sport Chalet, Party City, CVS Pharmacy, Ralphs, Albertsons, Pet Smart, Petco, OSH, Joann Fabrics, Ross Dress for Less, Kohl's and many more

### **LOCAL RETAILERS**