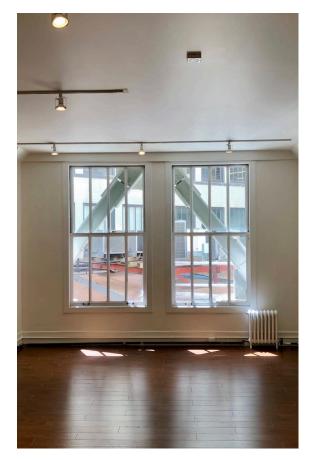

## AMENITIES

- High, exposed Ceilings
- Open floor plan
- Hardwood Floors
- Reception
- Server Room
- Kitchenette with fridge and dishwasher
- Great natural light
- Double door entry, straight off elevator
- Central location, one block from Bart
- Great mix of tenants in the Building (Tech, Design, and Galleries)