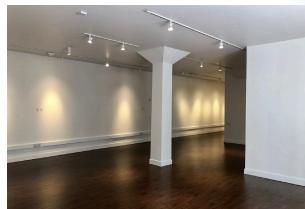

## AMENITIES

- High, exposed Ceilings
- Open floor plan
- Hardwood Floors
- Reception
- Server Room
- Kitchenette with fridge and dishwasher
- Great natural light
- Double door entry, straight off elevator
- Central location, one block from Bart
- Great mix of tenants in the Building (Tech, Design, and Galleries)