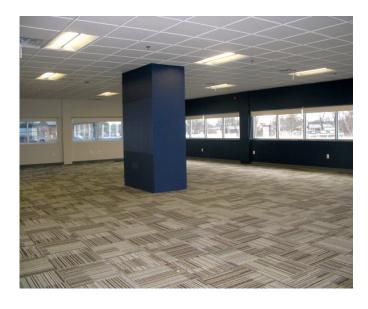

COMMERCIAL REAL ESTATE SERVICES, WORLDWIDE

For Lease 2,250 SF Office Space



## 108 Route 46

Parsippany, NJ

## **Property Features**

- 2.250 sf available
- Second floor office
- Open floor plan
- Kitchenette optional
- Ample parking
- Located directly on Route 46
- Close to Route 80 & Route 280 Junction and public transportation



BUILDING SIZE 10,000 SF

SPACE AVAILABLE 2,250 SF

## For more information:

Darren Lizzack, MSRE Associate Vice President

201 488 5800 x104 dlizzack@naihanson.com Randy Horning, MSRE Senior Associate

201 488 5800 x123 rhorning@naihanson.com



## 108 Route 46 Parsippany, NJ



Property Photos
108 Route 46
Parsippany, NJ