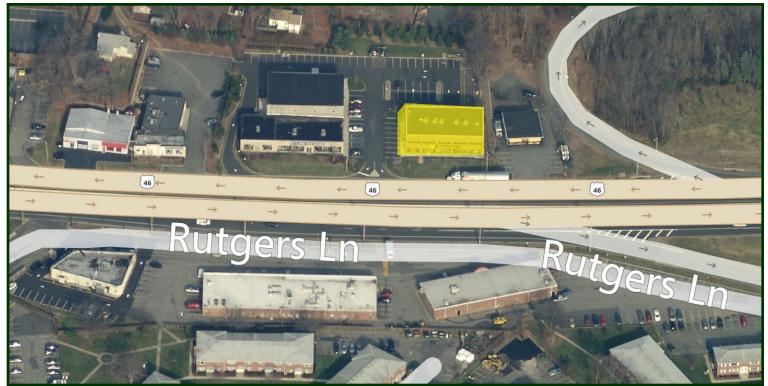

## **Property Features**

- 2.250 sf available
- Second floor office
- Open floor plan
- Kitchenette optional
- Ample parking
- Located directly on Route 46
- Close to Route 80 & Route 280 Junction and public transportation