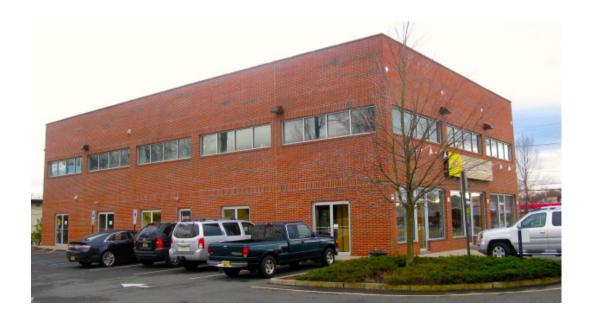

COMMERCIAL REAL ESTATE SERVICES, WORLDWIDE

For Lease 2,250 SF Office Space



## 108 Route 46

Parsippany, NJ

## **Property Features**

- 2.250 sf available
- Second floor office
- Open floor plan
- Kitchenette optional
- Ample parking
- Located directly on Route 46
- Close to Route 80 & Route 280 Junction and public transportation



BUILDING SIZE 10,000 SF

SPACE AVAILABLE 2,250 SF

## For more information:

Darren Lizzack, MSRE Associate Vice President

201 488 5800 x104 dlizzack@naihanson.com Randy Horning, MSRE Senior Associate

201 488 5800 x123 rhorning@naihanson.com



## 108 Route 46 Parsippany, NJ



Property Photos
108 Route 46
Parsippany, NJ