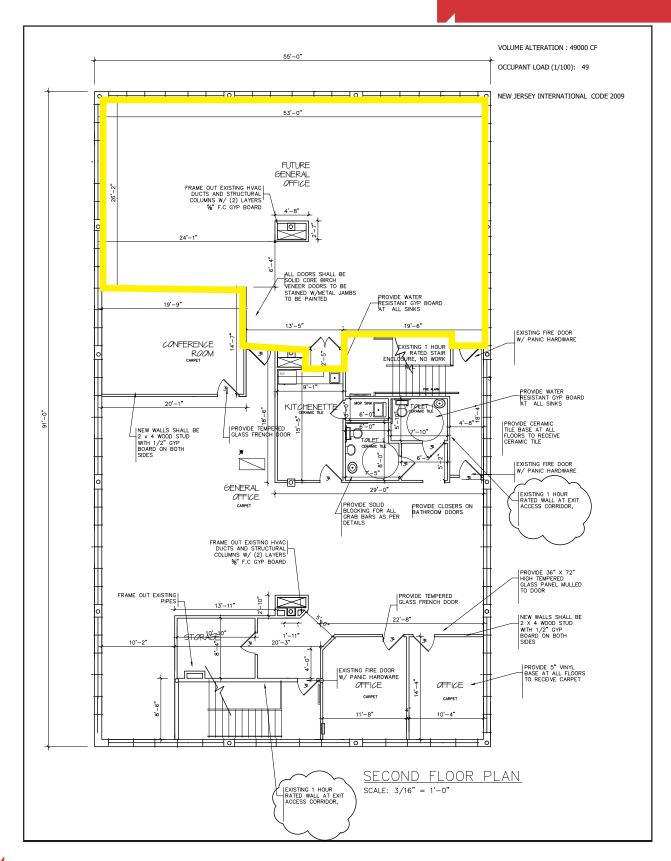

## **Property Features**

- 2.250 sf available
- Second floor office
- Open floor plan
- Kitchenette optional
- Ample parking
- Located directly on Route 46
- Close to Route 80 & Route 280 Junction and public transportation

BUILDING SIZE 10,000 SF

SPACE AVAILABLE 2,250 SF