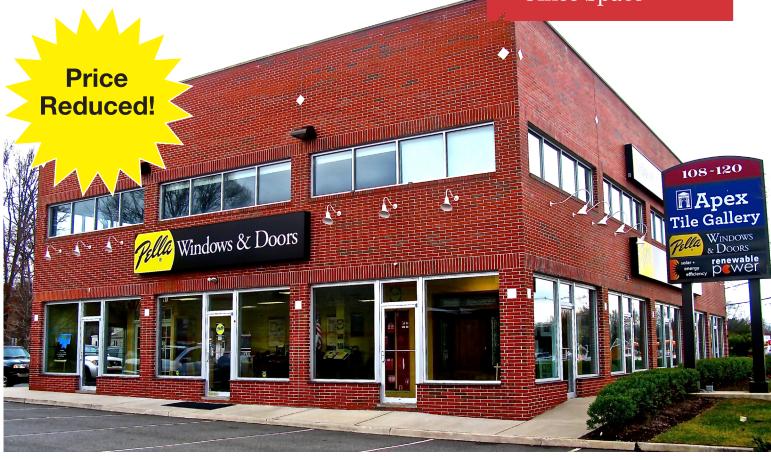

COMMERCIAL REAL ESTATE SERVICES, WORLDWIDE

For Lease 2,250 SF Office Space

## 108 Route 46

Parsippany, NJ

## **Property Features**

- 2.250 sf available
- Second floor office
- Open floor plan
- Kitchenette optional
- Ample parking
- Located directly on Route 46
- Close to Route 80 & Route 280 Junction and public transportation

BUILDING SIZE 10,000 SF

SPACE AVAILABLE 2,250 SF