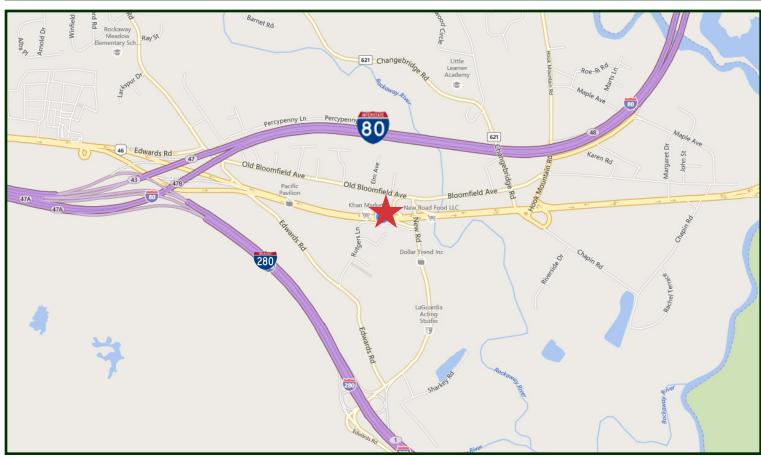

## **Property Features**

- 2.250 sf available
- Second floor office
- Open floor plan
- Kitchenette optional
- Ample parking
- Located directly on Route 46
- Close to Route 80 & Route 280 Junction and public transportation