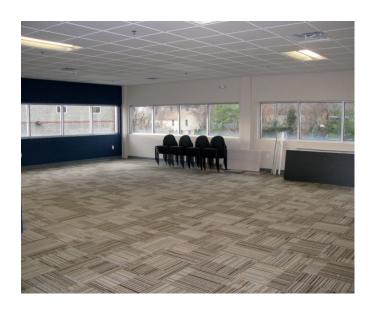

COMMERCIAL REAL ESTATE SERVICES, WORLDWIDE

For Lease 2,250 SF Office Space



## 108 Route 46

Parsippany, NJ

## **Property Features**

- 2.250 sf available
- Second floor office
- Open floor plan
- Kitchenette optional
- Ample parking
- Located directly on Route 46
- Close to Route 80 & Route 280 Junction and public transportation



BUILDING SIZE 10,000 SF

SPACE AVAILABLE 2,250 SF

## For more information:

Darren Lizzack, MSRE Associate Vice President

201 488 5800 x104 dlizzack@naihanson.com Randy Horning, MSRE Senior Associate

201 488 5800 x123 rhorning@naihanson.com



## 108 Route 46 Parsippany, NJ



Property Photos
108 Route 46
Parsippany, NJ