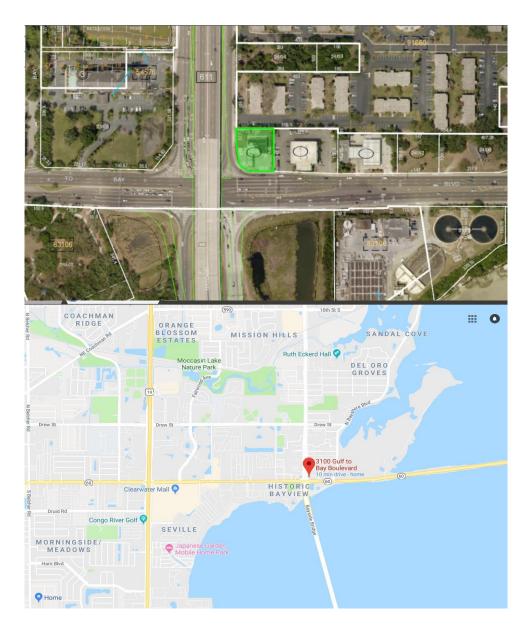

## Clearwater, FL

**Zoning- Commercial** 

Land Dimensions-133' x 152'

Asking \$1.35M

#### **Property Overview**

- Located directly off Courtney Campbell Bridge
- (Major Intersection) Gulf to Bay and McMullen Booth Road

Property includes two points of entry: West Bound Gulf to Bay and North Bound McMullen Booth