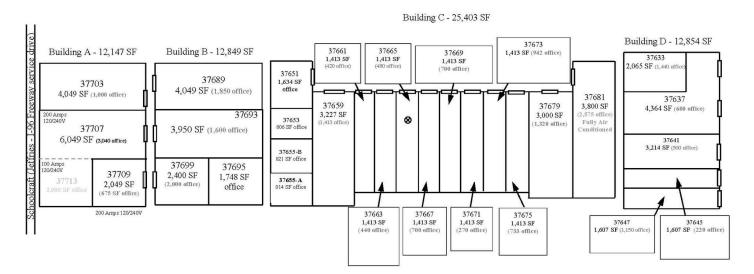

#### JEFFRIES TECH CENTER SITE PLAN Schoolcraft Road, Livonia, MI 48150

Truck Dock Grade Level Door

🛛 - Floor Drain

MARILYN MEREDITH

Leasing Administrator 248.327.3989 mmeredith@ari-el.com

37633-37709 SCHOOLCRAFT ROAD, LIVONIA, MI 48150