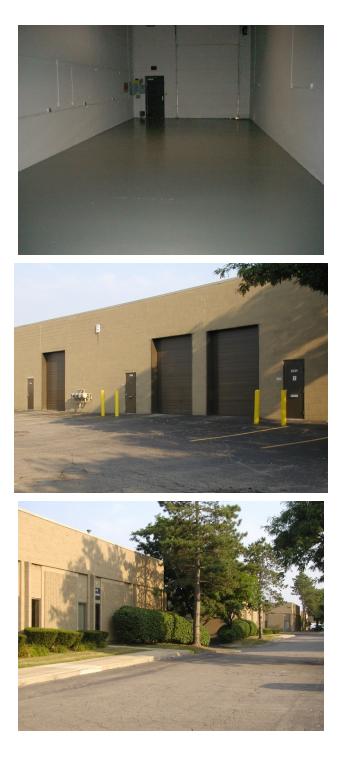

37633-37709 SCHOOLCRAFT ROAD, LIVONIA, MI 48150

| OFFERING SUMMARY |                              | PROPERTY OVERVIEW                                                                                                                                                                                               |
|------------------|------------------------------|-----------------------------------------------------------------------------------------------------------------------------------------------------------------------------------------------------------------|
| Available SF:    | 1,748 - 6,049 SF             | Light industrial office/warehouse spaces<br>Some units with docks, most with roll-up grade level doors<br>Fenced, lighted outdoor storage unit also available<br>Professionally managed and maintained property |
| Lease Rate:      | Negotiable                   |                                                                                                                                                                                                                 |
|                  |                              | LOCATION OVERVIEW                                                                                                                                                                                               |
| Lot Size:        | 4.84 Acres                   | On service drive of I-96 the Jeffries, just east of I-275<br>Approx. 10 miles to Detroit and Metro Airport                                                                                                      |
| Building Size:   | 62,557 SF                    |                                                                                                                                                                                                                 |
| Zoning:          | M-2 General<br>Manufacturing |                                                                                                                                                                                                                 |

JEFFRIES TECH CENTER

37633-37709 SCHOOLCRAFT ROAD, LIVONIA, MI 48150