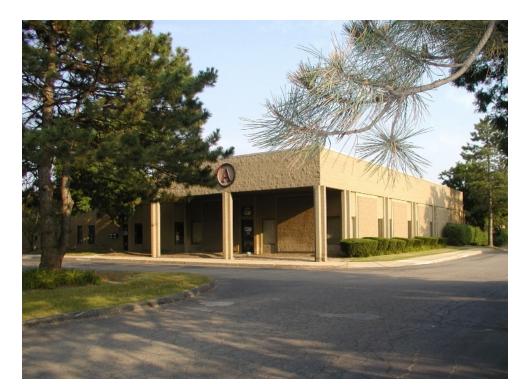

37633-37709 SCHOOLCRAFT ROAD, LIVONIA, MI 48150

| OFFERING SUMMARY |                              | PROPERTY OVERVIEW                                                                                                                                                                                               |
|------------------|------------------------------|-----------------------------------------------------------------------------------------------------------------------------------------------------------------------------------------------------------------|
| Available SF:    | 1,748 - 6,049 SF             | Light industrial office/warehouse spaces<br>Some units with docks, most with roll-up grade level doors<br>Fenced, lighted outdoor storage unit also available<br>Professionally managed and maintained property |
| Lease Rate:      | Negotiable                   |                                                                                                                                                                                                                 |
|                  |                              | LOCATION OVERVIEW                                                                                                                                                                                               |
| Lot Size:        | 4.84 Acres                   | On service drive of I-96 the Jeffries, just east of I-275<br>Approx. 10 miles to Detroit and Metro Airport                                                                                                      |
| Building Size:   | 62,557 SF                    |                                                                                                                                                                                                                 |
| Zoning:          | M-2 General<br>Manufacturing |                                                                                                                                                                                                                 |

JEFFRIES TECH CENTER

37633-37709 SCHOOLCRAFT ROAD, LIVONIA, MI 48150