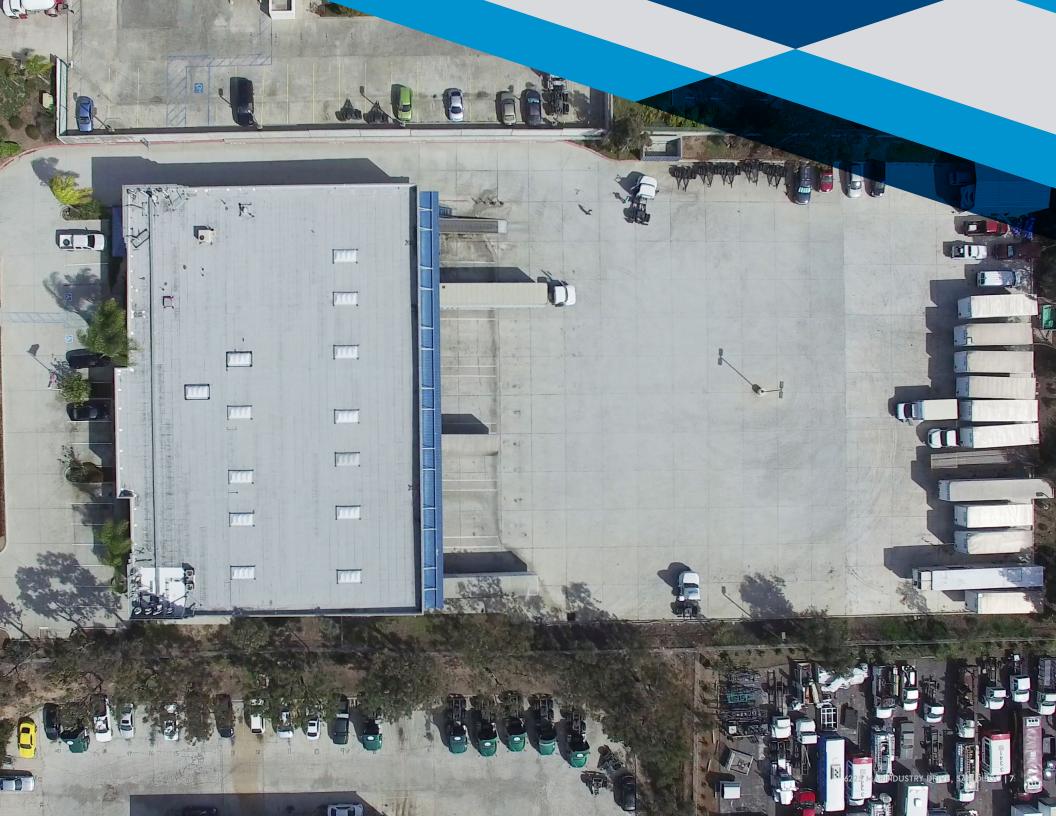

## OPTIMIZED.

A one-of-a-kind property with strong recognition, 6225 Marindustry Drive provides exactly what a quality business needs for today and tomorrow – a highly flexible location with easy access to employees, suppliers, and customers. Located in Western Miramar with immediate access to I-805, I-5, and I-15, the fully sprinklered property includes a large concrete lot that allows a large truck turning radius. The efficient layout reflects the highly sought after qualities that are in high demand among single tenant industrial users.

> LOCATION: 6225 Marindustry Drive, San Diego, California 92121

> **SQUARE FOOTAGE:** ±18,000 SF building

**OFFICE:** ±15% (2,400 SF)

> LAND AREA: 2.2 AC with fenced and secured yard

> CLEAR HEIGHT: 20'-22'