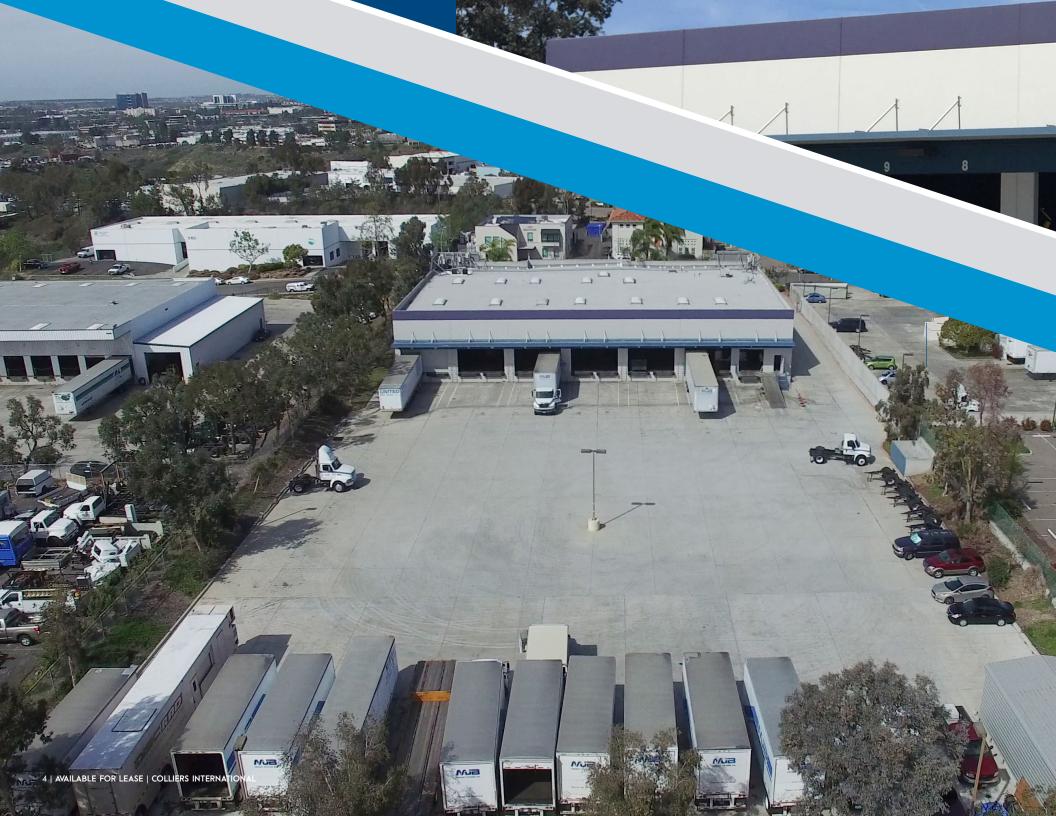

## OPTIMIZED.

A one-of-a-kind property with strong recognition, 6225 Marindustry Drive provides exactly what a quality business needs for today and tomorrow – a highly flexible location with easy access to employees, suppliers, and customers. Located in Western Miramar with immediate access to I-805, I-5, and I-15, the fully sprinklered property includes a large concrete lot that allows a large truck turning radius. The efficient layout reflects the highly sought after qualities that are in high demand among single tenant industrial users.

**LOADING:** 13 dock door positions with levelers

**ZONING:** IL-2-1

**LEASE RATE:** Negotiable