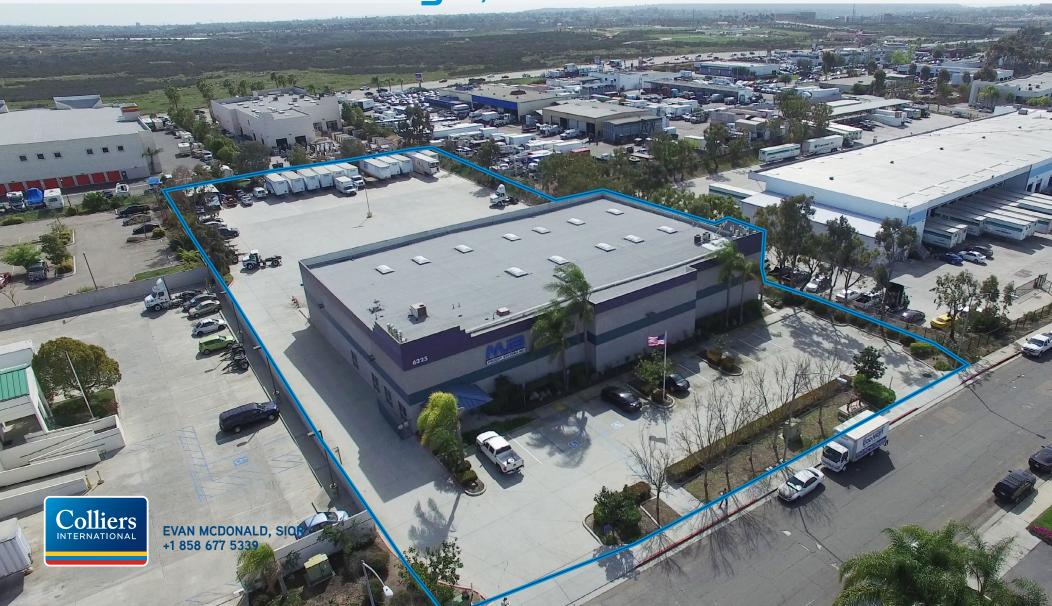

## OPTIMIZED.

A one-of-a-kind property with strong recognition, 6225 Marindustry Drive provides exactly what a quality business needs for today and tomorrow – a highly flexible location with easy access to employees, suppliers, and customers. Located in Western Miramar with immediate access to I-805, I-5, and I-15, the fully sprinklered property includes a large concrete lot that allows a large truck turning radius. The efficient layout reflects the highly sought after qualities that are in high demand among single tenant industrial users.

> LOCATION: 6225 Marindustry Drive, San Diego, California 92121

> **SQUARE FOOTAGE:** ±18,000 SF building

**OFFICE:** ±15% (2,400 SF)

> LAND AREA: 2.2 AC with fenced and secured yard

> CLEAR HEIGHT: 20'-22'

**LOADING:** 13 dock door positions with levelers

**ZONING:** IL-2-1

**LEASE RATE:** Negotiable