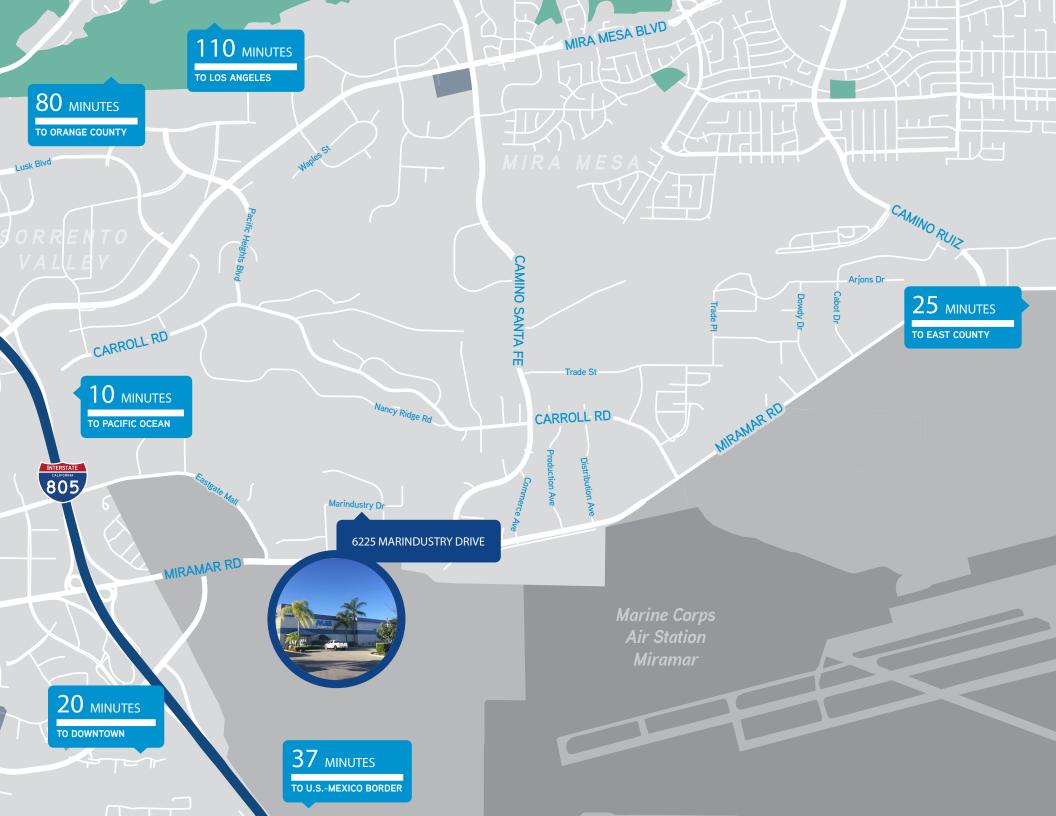

## OPTIMIZED.

A one-of-a-kind property with strong recognition, 6225 Marindustry Drive provides exactly what a quality business needs for today and tomorrow – a highly flexible location with easy access to employees, suppliers, and customers. Located in Western Miramar with immediate access to I-805, I-5, and I-15, the fully sprinklered property includes a large concrete lot that allows a large truck turning radius. The efficient layout reflects the highly sought after qualities that are in high demand among single tenant industrial users.