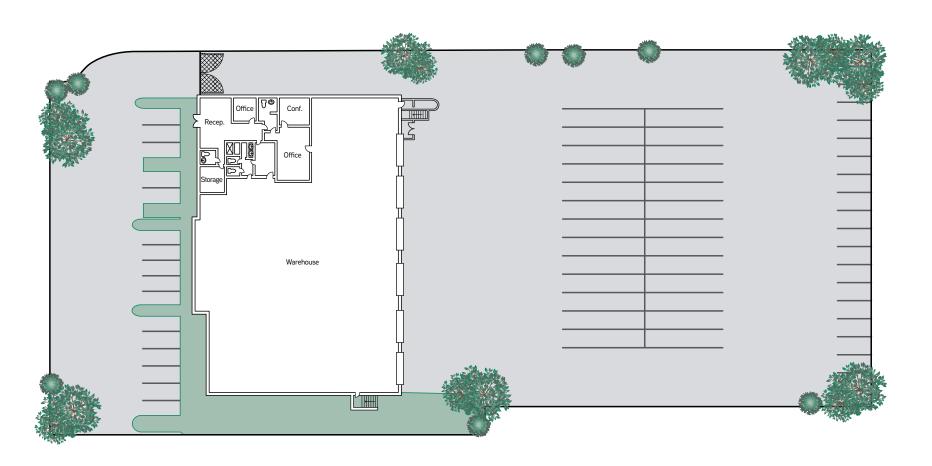

> LOCATION: 6225 Marindustry Drive, San Diego, California 92121

> **SQUARE FOOTAGE:** ±18,000 SF building

**OFFICE:** ±15% (2,400 SF)

> LAND AREA: 2.2 AC with fenced and secured yard

> CLEAR HEIGHT: 20'-22'

**LOADING:** 13 dock door positions with levelers

**ZONING:** IL-2-1

**LEASE RATE:** Negotiable