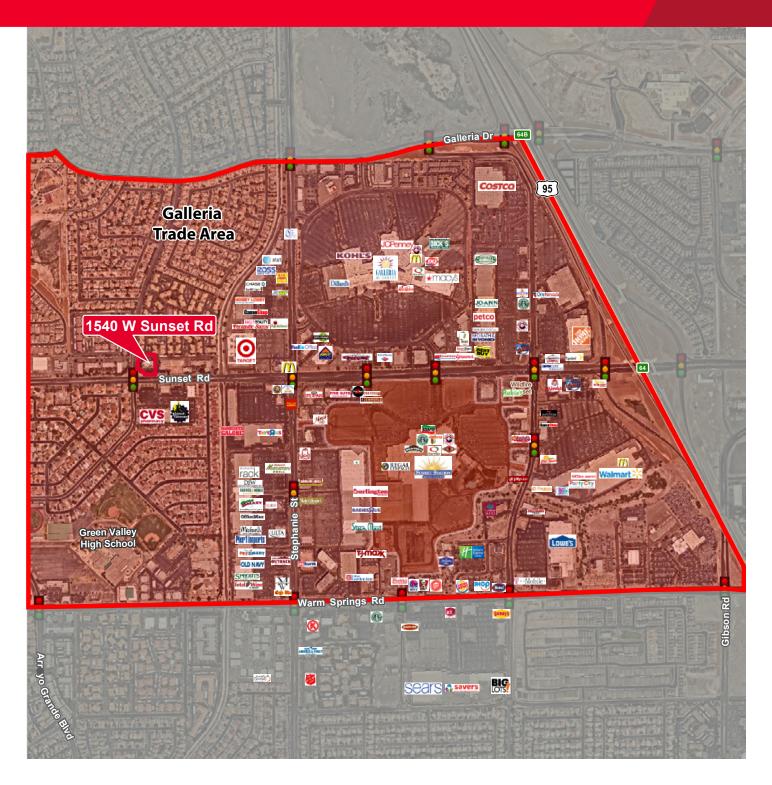

| DEMOGRAPHICS                   | 1 MILE   | 3 MILE   | 5 MILE   |
|--------------------------------|----------|----------|----------|
| POPULATION                     | 17,099   | 140,425  | 314,422  |
| 2017 Est. Median HH Income     | \$51,793 | \$52,384 | \$52,185 |
| 2017 Est. Average HH Income    | \$66,951 | \$69,382 | \$69,665 |
| 2017 Est. Per Capita HH Income | \$27,013 | \$26,683 | \$27,257 |

Source: U.S. Census Bureau, Census 2010 Data. Esri forecasts for 2017 and 2022.

Lauren Tabeek, CCIM Director +1 702 688 6958 lauren.tabeek@cushwake.com 6725 Via Austi Pkwy. Suite 275 Las Vegas, NV 89119 Main +1 702 796 7900 Fax +1 702 796 7920 **cushwake.com** 