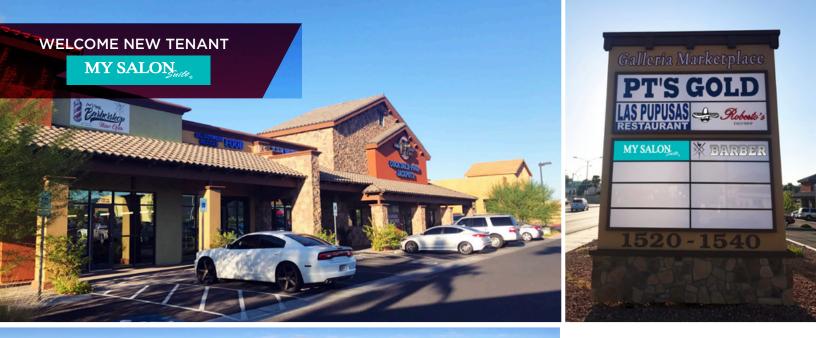

## CUSHMAN & WAKEFIELD

FOR LEASE Galleria Marketplace 1540 W. Sunset Rd. Henderson, NV 89014

Overall View of the Center from Sunset

## **PROPERTY HIGHLIGHTS**

- NEW RETAIL DEVELOPMENT in the heart of the Galleria trade area
- Competitive rates starting at \$2.25/SF per month
- NNN est. \$0.48/SF
- Excellent frontage along Sunset Road just west of Stephanie
- Heavily traveled corridor Sunset Rd 30,000 cars per day, Stephanie St 29,000 cars per day
- Inline & pad space available
- Easy ingress/egress with multiple entrances & signalized intersection
- Join PT's Gold, Roberto's Tacos, Las Pupusas and Las Vegas Barbershop