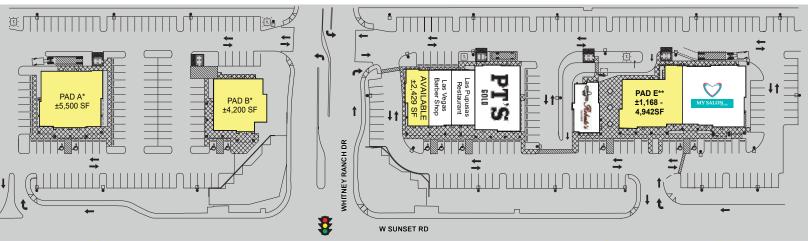

Pad A-B

Pad C

Pad E

• Seeking: beauty supply, coffee, boba/juice, fitness, medical office, pharmacy/lab, restaurants, donuts and more!

6725 Via Austi Pkwy. Suite 275 Las Vegas, NV 89119 Main +1 702 796 7900 Fax +1 702 796 7920 **cushwake.com** 

AVAILABLE SPACE

or BTS pads)

1,168 - 4,942 SF

cap

1-2 acres (ground lease

1,214 - 2,429 SF end

Lauren Tabeek, CCIM Director +1 702 688 6958 lauren.tabeek@cushwake.com

Cushman & Wakefield Commerce Copyright 2017. No warranty or representation, express or implied, is made to the accuracy or completeness of the information contained herein, and same is submitted subject to errors, omissions, change of price, rental or other conditions, withdrawal without notice, and to any special listing conditions imposed by the property owner(s). As applicable, we make no representation as to the condition of the property (or properties) in question.

## CUSHMAN & WAKEFIELD

FOR LEASE Galleria Marketplace 1540 W. Sunset Rd. Henderson, NV 89014

Ground lease or BTS

\*\*Green yard & patio space available

|                 | Suite | Tenant                              | SF                             |
|-----------------|-------|-------------------------------------|--------------------------------|
| Pad A-B         |       | PRE-LEASING                         | ±3,-000 - 8,000<br>(1-2 acres) |
| Pad C           | 1     | AVAILABLE (END CAP)                 | 1,214 - 2,428                  |
| Pad C           | 2     | Las Vegas Barber Shop               |                                |
| Pad C           | 3     | Las Pupusas Restaurant              |                                |
| Pad C           | 4     | PT's Gold                           |                                |
| Pad D           | 5     | Roberto's Taco Shop                 |                                |
| Pad E (Portion) | 150   | My Salon Suite                      |                                |
| Pad E           |       | PRE-LEASING -<br>UNDER CONSTRUCTION | 1,168 - 4,942                  |