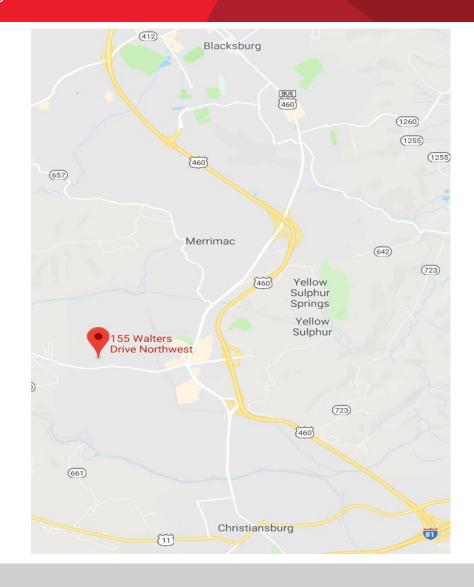

# offices for lease 155 WALTERS DRIVE

Christiansburg, VA 24073

For more information, contact:

# offices for lease 155 WALTERS DRIVE

Christiansburg, VA 24073