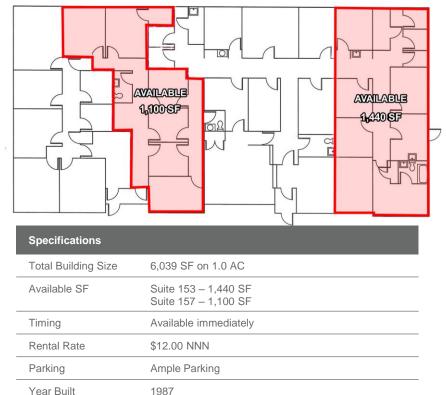

# **Property Features**

- · Two suites available
- · Recently updated and remodeled
- Beautiful private office setting less than 2 miles from Rte 460
- Located off of Peppers Ferry Road
- · Monument signage available