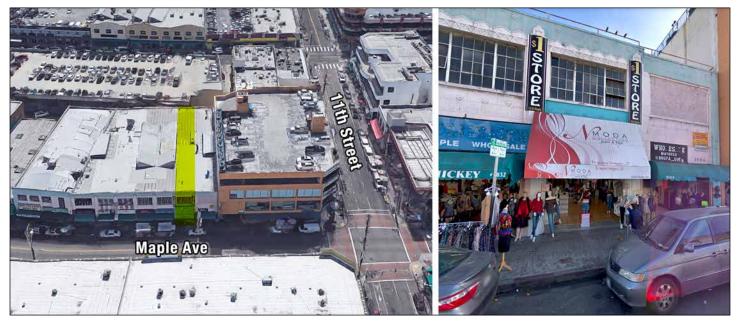

## Retail/Wholesale Space

AVAILABLE SQ.FT.:  $2,000 \pm$ 

1034 MAPLE AVENUE, LOS ANGELES, CA 90015

## Prime DTLA Fashion District Location

- 2,000 sq.ft. etail/wholesale unit available for lease
- Ideal for fashion, accessories, cosmetics, mobile phones, etc.
- Part of larger 32,000 sq.ft. building
- Located between Olympic Blvd and 11th Street
- Heavy traffic exposure on busy Maple Avenue
- Zoned LA M2
- Abundant nearby street and contract parking
- Lease rental: \$4,250 per month (\$2.12 per sq.ft.)
- Immediate possession!