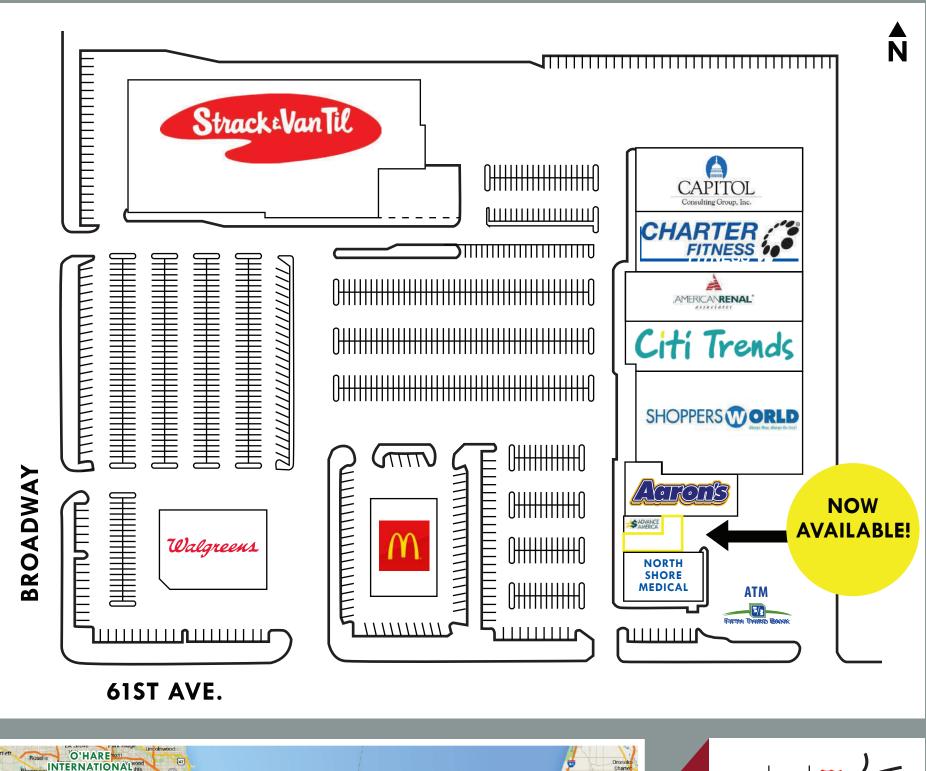

## **BROADWAY PLACE**

61ST & BROADWAY | 6063 BROADWAY, MERRILLVILLE, IN 46410

**HUGE CUSTOMER TRAFFIC POTENTIAL!** CONVENIENTLY LOCATED JUST MINUTES FROM 1-65 AT HIGH TRAFFIC INTERSECTION!

SPACE AVAILABLE | 2,700 SF

## **BROADWAY PLACE**

61ST & BROADWAY | 6063 BROADWAY, MERRILLVILLE, INDIANA 46410

PLAN

312-337-1001 (T) TERRI COX | DON WAGENER