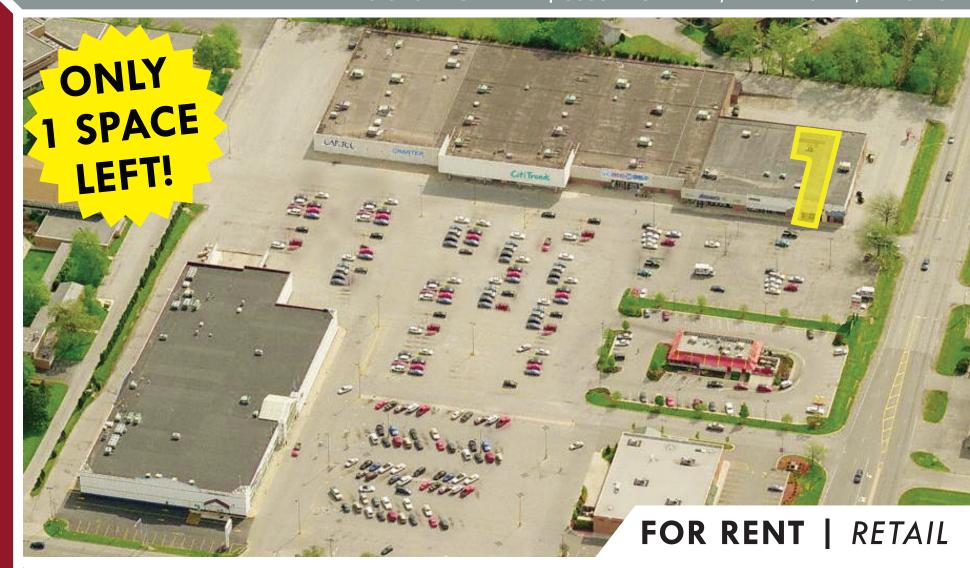

## **BROADWAY PLACE**

61ST & BROADWAY | 6063 BROADWAY, MERRILLVILLE, IN 46410

**HUGE CUSTOMER TRAFFIC POTENTIAL!** CONVENIENTLY LOCATED JUST MINUTES FROM 1-65 AT HIGH TRAFFIC INTERSECTION!

SPACE AVAILABLE | 2,700 SF

ANNUAL NET RENT\* | \$7.50 / SF

CAM & TAX | \$3.04 / SF

POPULATION | 50,000+ WITHIN 3 MILES

AVERAGE HH INCOME | \$65,000 WITHIN 3 MILES

TRAFFIC | 50,000+ VEHICLES PER DAY

CONTACT