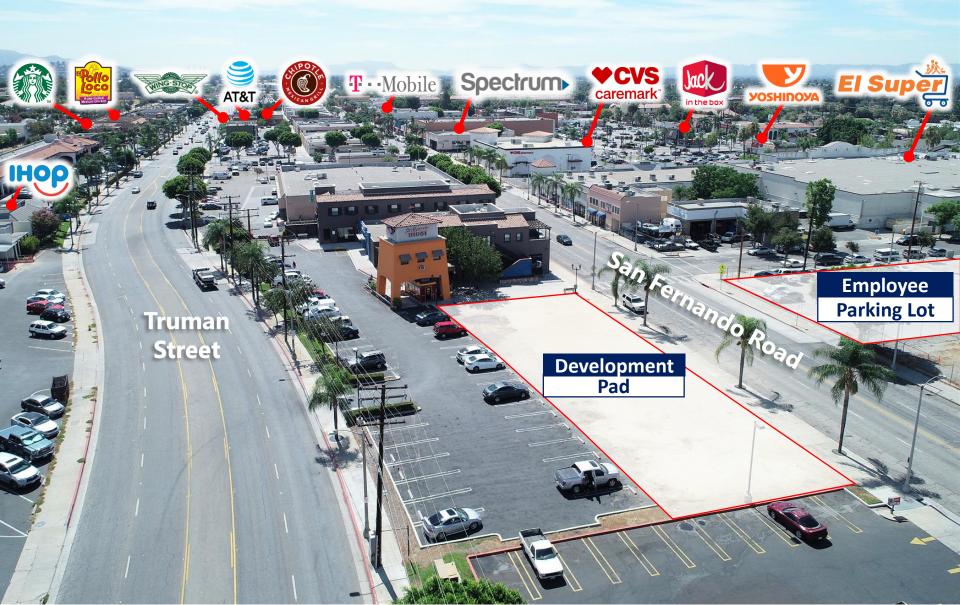

## Located Within San Fernando's Commercial Core

Dual Frontage Along Truman St and San Fernando Rd