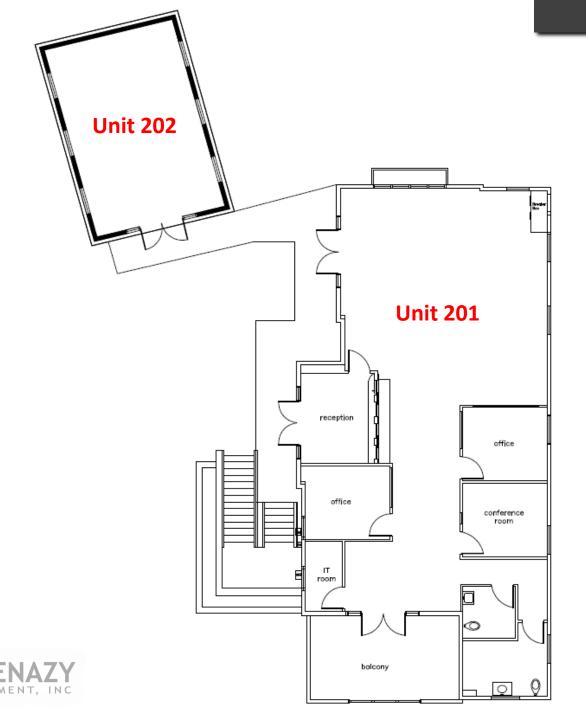

# Highly Desirable Office Space – Units 201 & 202

Totaling Approx. 2,543 SF of 2<sup>nd</sup> Level Space

### 1245 San Fernando Rd

Suite(s) 201 & 202

**Square Feet Available Unit 201 - 2,023 SF Unit 202 - 520 SF Total - +/- 2,543 SF** 

Asking Rent \$2.25/SF

Lease Type Modified Gross

Availability
Within 30 Days

# Mixed Use Building with Office Over Retail Restaurant Businesses Provide Amenity for Office Users

Current Floor Plan Includes Three (3) Private Offices Reception Area and In-Suite Restrooms (Men's & Women's)