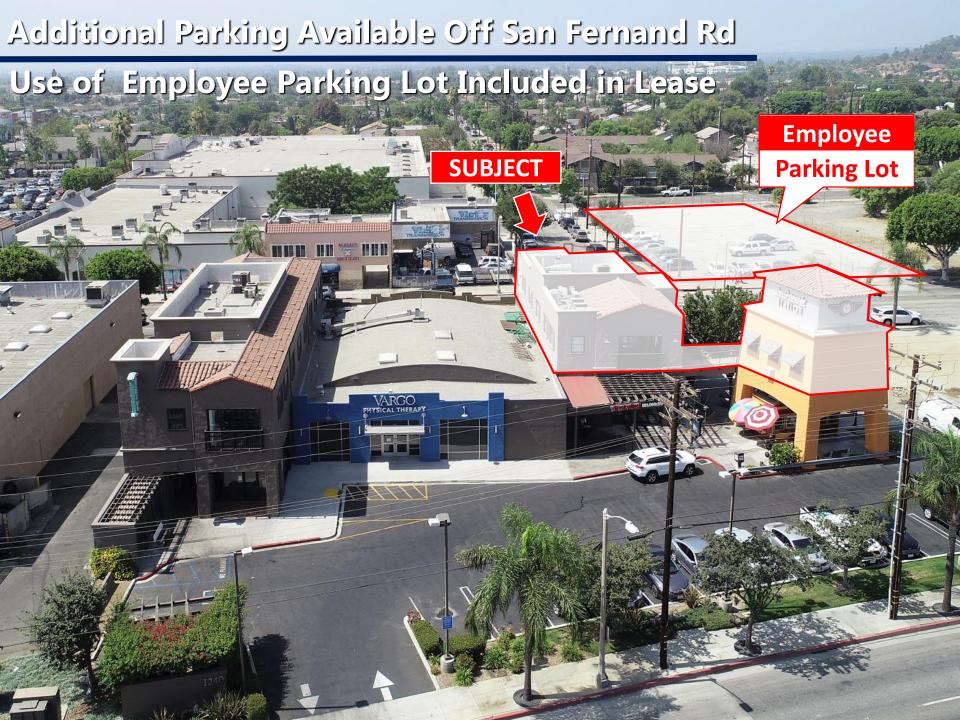

# Units 201 & 202 – Includes Private Balcony **Balcony Overlooks San Fernando Road**