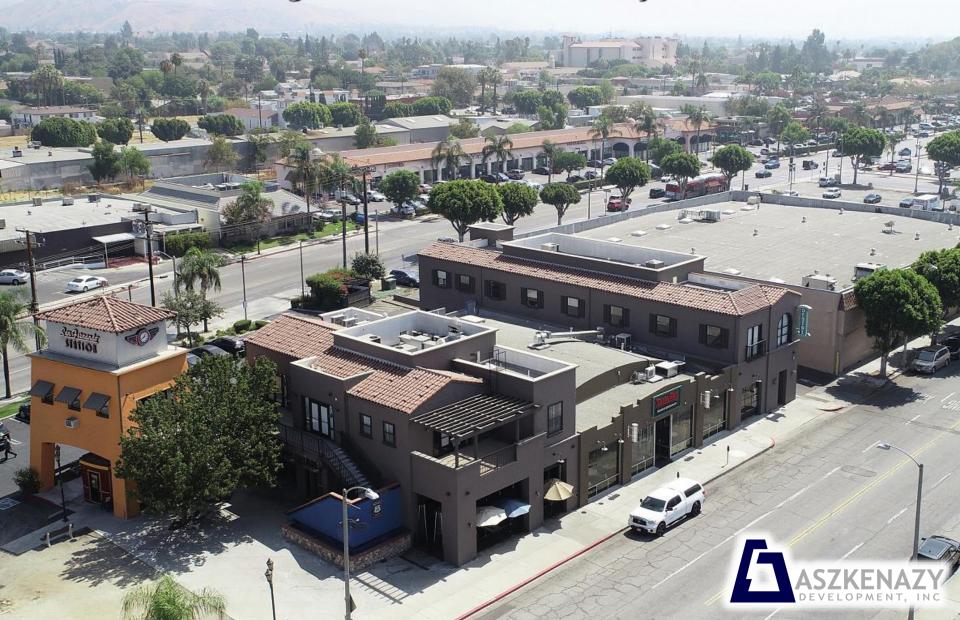

# San Fernando Station – Office Space Available

Mixed-Use Building in San Fernando Valley

# Mixed Use Building with Office Over Retail Restaurant Businesses Provide Amenity for Office Users

Current Floor Plan Includes Three (3) Private Offices Reception Area and In-Suite Restrooms (Men's & Women's)