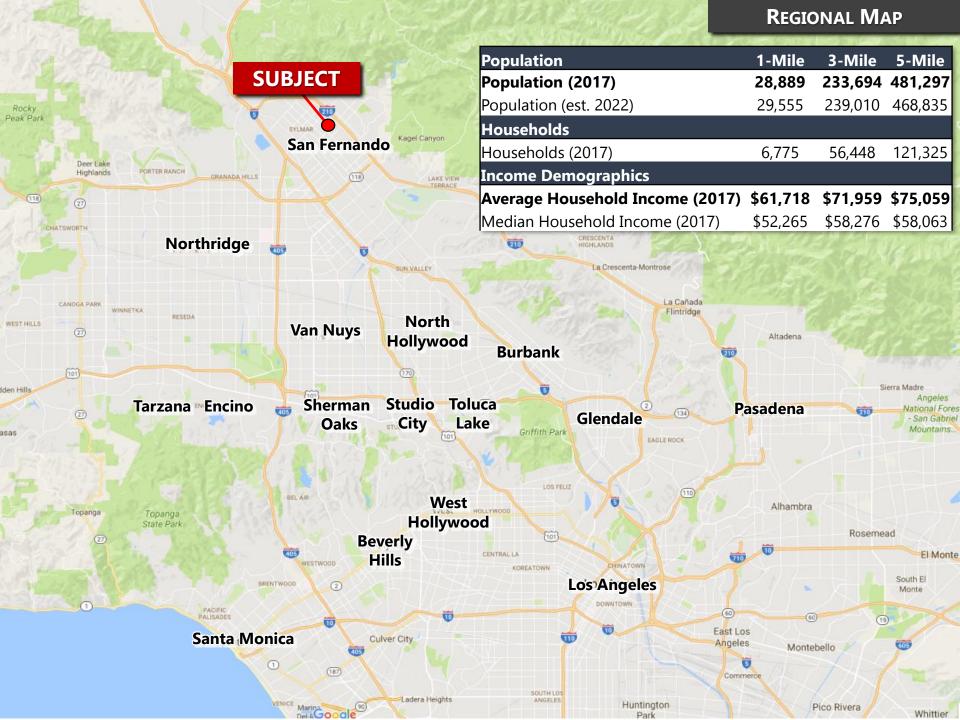

## Located Within San Fernando's Commercial Core

Dual Frontage Along Truman St and San Fernando Rd