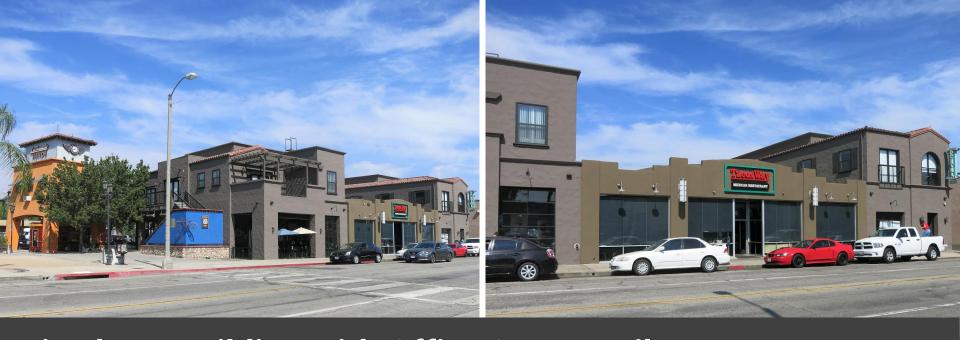

## Located Within San Fernando's Commercial Core

Dual Frontage Along Truman St and San Fernando Rd

# Mixed Use Building with Office Over Retail Restaurant Businesses Provide Amenity for Office Users

Current Floor Plan Includes Three (3) Private Offices Reception Area and In-Suite Restrooms (Men's & Women's)