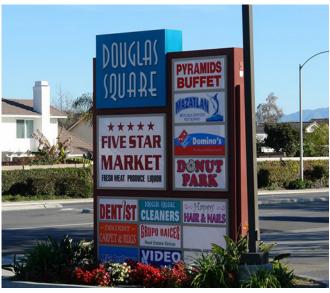

## **Douglas Square Shopping Center**

| CURRENT TENANTS |                         |       |         |                     |       |  |
|-----------------|-------------------------|-------|---------|---------------------|-------|--|
| Suite           | Tenant                  | SF    | Suite   | Tenant              | SF    |  |
| 101             | Dr. Khazian             | 1,760 | 111-112 | VACANT - Restaurant | 3,000 |  |
| 102             | Douglas Square Cleaners | 1,800 | 113-120 | Five Star Liquor    | 7,489 |  |
| 103             | Domino's                | 2,547 | 121     | VACANT              | 1,800 |  |
| 106             | Donut Park              | 1,200 | 122     | Alberto's           | 2,269 |  |
| 108             | Metro PCS               | 1,210 |         | Johnny's Shell      | 3,000 |  |
| 109             | Barber Shop             | 782   |         | AT&T Tower          | 300   |  |
| 110             | Wellness Center         | 885   |         | ATM                 | 0     |  |