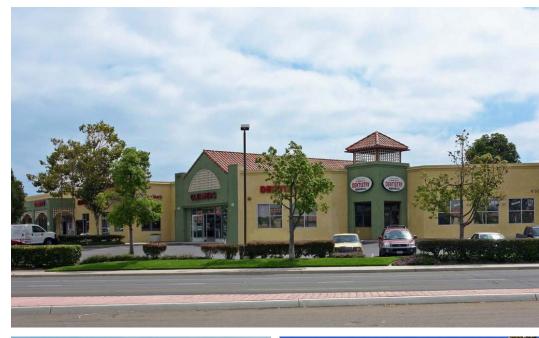

# Douglas Square Shopping Center

650-660 Douglas Drive Oceanside, CA 92058

3,000 SF restaurant avialble (Divisible to 1,500 SF)

1,800 to 3,000 SF retail available

High profile corner location

Limited competing retail in the area

## Douglas Square Shopping Center