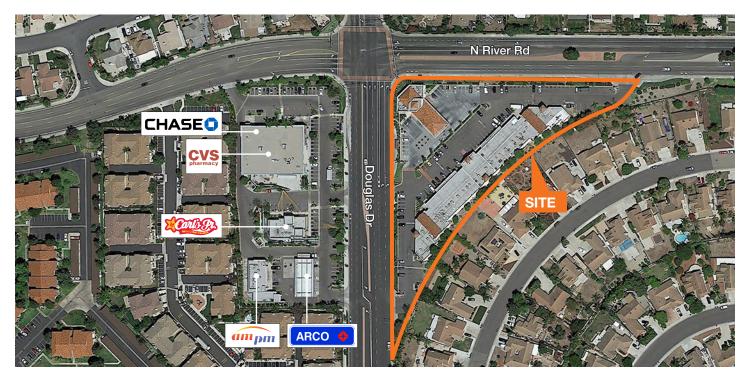

# Douglas Square Shopping Center

650-660 Douglas Drive Oceanside, CA 92058

3,000 SF restaurant avialble (Divisible to 1,500 SF)

1,800 to 3,000 SF retail available

High profile corner location

Limited competing retail in the area

172' of frontage on N River Road

73' of frontage of Douglas Drive