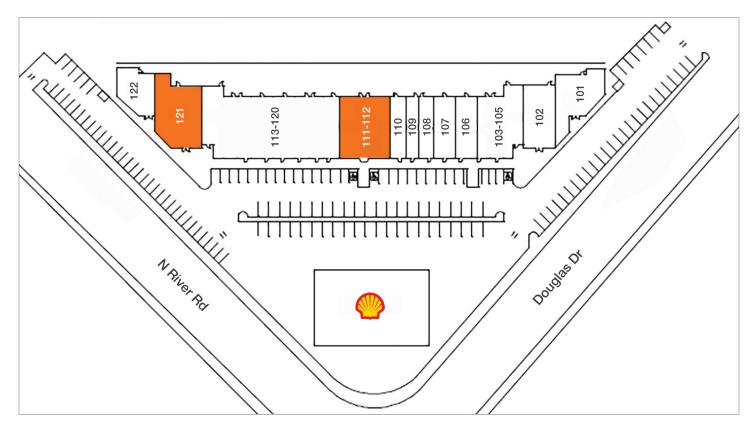

## **Douglas Square Shopping Center**

| CURRENT TENANTS |                         |       |         |                     |       |  |
|-----------------|-------------------------|-------|---------|---------------------|-------|--|
| Suite           | Tenant                  | SF    | Suite   | Tenant              | SF    |  |
| 101             | Dr. Khazian             | 1,760 | 111-112 | VACANT - Restaurant | 3,000 |  |
| 102             | Douglas Square Cleaners | 1,800 | 113-120 | Five Star Liquor    | 7,489 |  |
| 103             | Domino's                | 2,547 | 121     | VACANT              | 1,800 |  |
| 106             | Donut Park              | 1,200 | 122     | Alberto's           | 2,269 |  |
| 108             | Metro PCS               | 1,210 |         | Johnny's Shell      | 3,000 |  |
| 109             | Barber Shop             | 782   |         | AT&T Tower          | 300   |  |
| 110             | Wellness Center         | 885   |         | ATM                 | 0     |  |