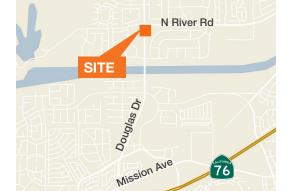

172' of frontage on N River Road

73' of frontage of Douglas Drive

## Location

| DEMOGRAPHICS |                  |            |  |  |  |
|--------------|------------------|------------|--|--|--|
|              | Avg HH<br>Income | Population |  |  |  |
| 1 Mile       | \$71,085         | 17,321     |  |  |  |
| 3 Miles      | \$77,433         | 81,813     |  |  |  |
| 5 Miles      | \$72,734         | 198,257    |  |  |  |