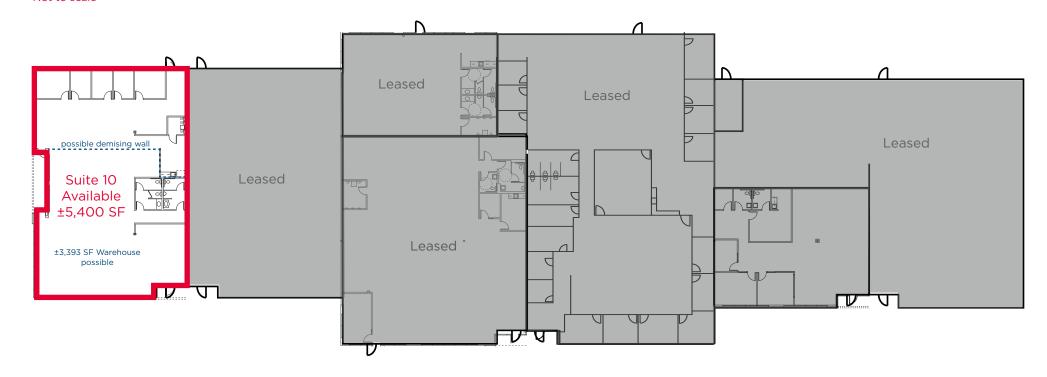

#### **AVAILABLE SPACES**

SUITE 10

±5,400 SF - 5 private offices, break room, and restrooms. (±3,393 SF warehouse possible)

FOR MORE INFORMATION, PLEASE CONTACT:

## 1164 NATIONAL DR

Total Building: ±38,880 RSF Total Available: ±5,400 RSF

FOR MORE INFORMATION, PLEASE CONTACT: