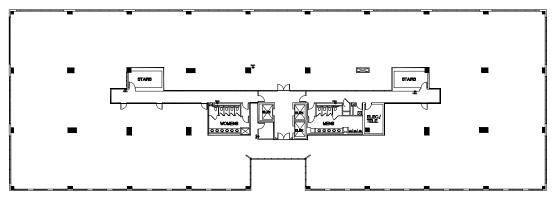

# AVAILABLE SPACE

| Commercial Place I |       |       |  |  |
|--------------------|-------|-------|--|--|
| SUITE              | RSF   | NOTES |  |  |
| 290                | 1,724 |       |  |  |
| 380                | 2,892 |       |  |  |
| 420                | 2,866 |       |  |  |

## **SPECIFICATIONS**

YEAR BUILT 1990-1999
SIZE 175,228 SF
HVAC Digitally-controlled

VAV system

TELECOM Fiber optic lines
FLOORS 4

TYPICAL FLOOR PLATE 24.485 28.000

TYPICAL FLOOR PLATE 24,485 - 28,000 SF