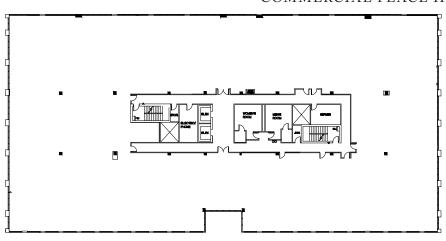

| Commercial Place II |       |        |  |  |
|---------------------|-------|--------|--|--|
| SUITE               | RSF   | NOTES  |  |  |
| 348                 | 2,289 |        |  |  |
| 360                 | 4,815 | 6/2019 |  |  |
|                     |       |        |  |  |

## **SPECIFICATIONS**

YEAR BUILT 1990-1999
SIZE 175,228 SF
HVAC Digitally-controlled

VAV system

TELECOM Fiber optic lines
FLOORS 4

TYPICAL FLOOR PLATE 24.485 28.000

TYPICAL FLOOR PLATE 24,485 - 28,000 SF