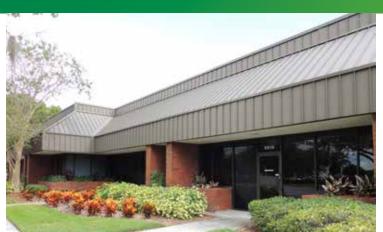

# **BAY VISTA GARDENS I & II**

5500-5596 | 5659-5775

RIO VISTA DRIVE

#### **+ UNDER NEW OWNERSHIP**

- + Single story buildings with direct access
- + Suites from 1,845 to 25,330 SF
- + 4/1,000 parking ratio
- + Can easily accomodate expansion
- + Day care, restaurant, fitness center & hair salon in park
- + Frontier SmartPark FiOS available
- On-site maintenance
- + Beautiful wooded campus setting
- + Close proximity to US Hwy 19, 49th St, Ulmerton Rd & Tampa Bridges
- + Adjacent to St Pete/Clearwater Airport

## **BAY VISTA GARDENS I**

| BAY VISTA GARDENS I |           |             |
|---------------------|-----------|-------------|
| Suite 5540          | 19,108 SF | Immediately |
| Suite 5576          | 1,845 SF  | Immediately |
| Suite 5584          | 4,898 SF  | Immediately |