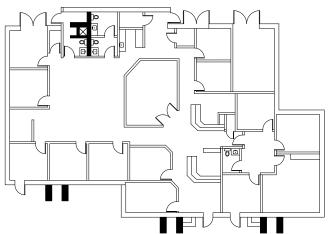

TURES

#### **+ UNDER NEW OWNERSHIP**

- + Single story buildings with direct access
- + Suites from 1,845 to 25,330 SF
- + 4/1,000 parking ratio
- + Can easily accomodate expansion
- + Day care, restaurant, fitness center & hair salon in park
- + Frontier SmartPark FiOS available
- On-site maintenance
- + Beautiful wooded campus setting
- + Close proximity to US Hwy 19, 49th St, Ulmerton Rd & Tampa Bridges
- + Adjacent to St Pete/Clearwater Airport







SUITE 5584 4,898 RSF

## **BAY VISTA GARDENS I**



| BAY VISTA GARDENS I |           |             |
|---------------------|-----------|-------------|
| Suite 5540          | 19,108 SF | Immediately |
| Suite 5576          | 1,845 SF  | Immediately |
| Suite 5584          | 4,898 SF  | Immediately |

SUITE 5540

SUITE 5576 1,845 RSF







### **BAY VISTA GARDENS II**



# FOR LEASE **BAY VISTA GARDENS I & II**

5500-5596 5659-5775 RIO VISTA DRIVE Clearwater, FL 33760



For more information, please visit: www.cbre.com/bayvistaofficepark





### **CONTACT US**

#### HANS KAUNATH, CCIM

Vice President +1 813 273 8445 hans.kaunath@cbre.com

CBRE, Inc. | Licensed Real Estate Broker

#### PHIL WEBER, CCIM

First Vice President +1 813 273 8429 philip.weber@cbre.com

© 2018 CBRE, Inc. The information contained in this document has been obtained from sources believed reliable. While CBRE, Inc. does not doubt its accuracy, CBRE, Inc. has not verified it and makes no guarantee, warranty or representation about it. It is your responsibility to independently confirm its accuracy and completeness. Any projections, opinions, assumpt