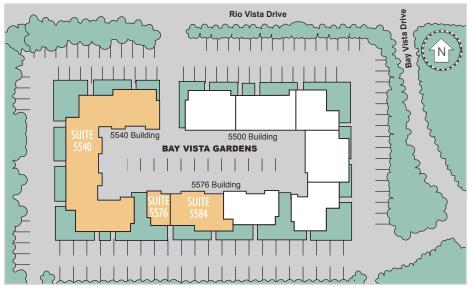

SUITE 5584 4,898 RSF

## **BAY VISTA GARDENS I**

| BAY VISTA GARDENS I |           |             |
|---------------------|-----------|-------------|
| Suite 5540          | 19,108 SF | Immediately |
| Suite 5576          | 1,845 SF  | Immediately |
| Suite 5584          | 4,898 SF  | Immediately |

SUITE 5540

SUITE 5576 1,845 RSF