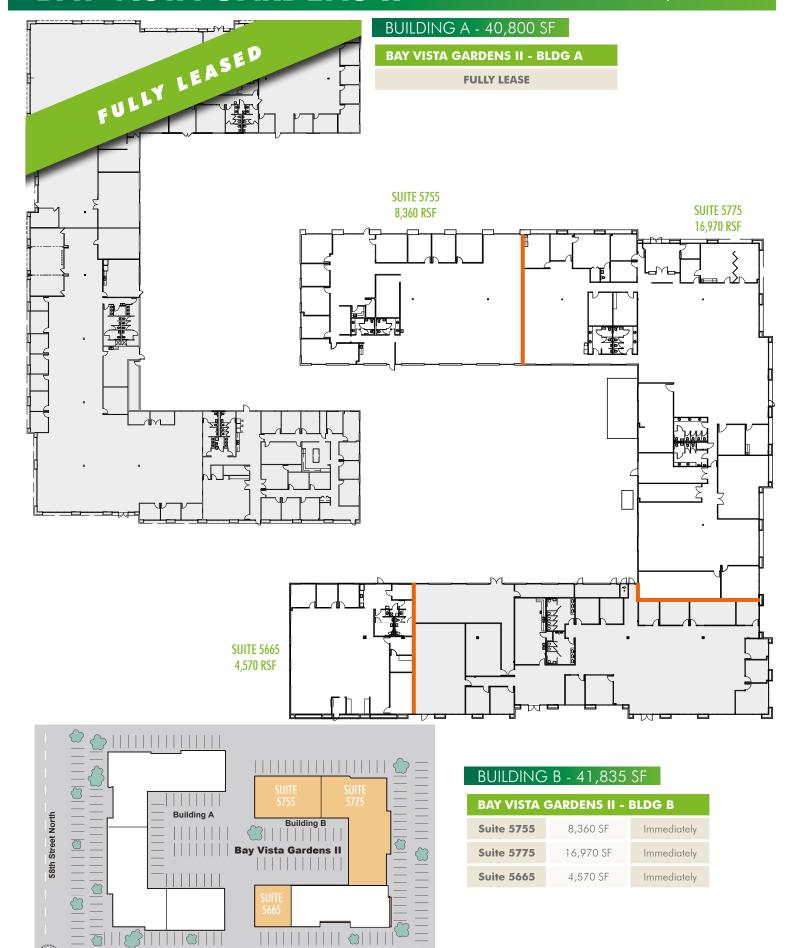

P**

- + Single story buildings with direct access
- + Suites from 1,845 to 25,330 SF
- + 4/1,000 parking ratio
- + Can easily accomodate expansion
- + Day care, restaurant, fitness center & hair salon in park
- + Frontier SmartPark FiOS available
- On-site maintenance
- + Beautiful wooded campus setting
- + Close proximity to US Hwy 19, 49th St, Ulmerton Rd & Tampa Bridges
- + Adjacent to St Pete/Clearwater Airport







SUITE 5584 4,898 RSF

## **BAY VISTA GARDENS I**



| BAY VISTA GARDENS I |           |             |
|---------------------|-----------|-------------|
| Suite 5540          | 19,108 SF | Immediately |
| Suite 5576          | 1,845 SF  | Immediately |
| Suite 5584          | 4,898 SF  | Immediately |

SUITE 5540

SUITE 5576 1,845 RSF







### **BAY VISTA GARDENS II**



# FOR LEASE **BAY VISTA GARDENS I & II**

5500-5596 5659-5775 RIO VISTA DRIVE Clearwater, FL 33760



For more information, please visit: www.cbre.com/bayvistaofficepark





### **CONTACT US**

#### HANS KAUNATH, CCIM

Vice President +1 813 273 8445 hans.kaunath@cbre.com

CBRE, Inc. | Licensed Real Estate Broker

#### PHIL WEBER, CCIM

First Vice President +1 813 273 8429 philip.weber@cbre.com

© 2018 CBRE, Inc. The information contained in this document has been obtained from sources believed reliable. While CBRE, Inc. does not doubt its accuracy, CBRE, Inc. has not verified it and makes no guarantee, warranty or representation about it. It is your responsibility to independently confirm its accuracy and completeness. Any projections, opinions, assumptions or estimates used are for exa