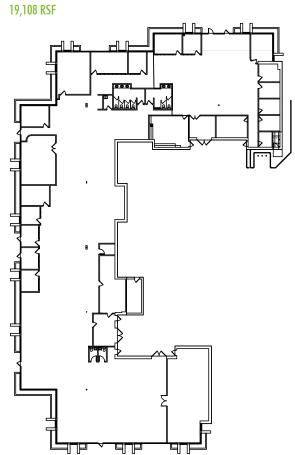

## **BAY VISTA GARDENS I**

| BAY VISTA GARDENS I |           |             |
|---------------------|-----------|-------------|
| Suite 5540          | 19,108 SF | Immediately |
| Suite 5576          | 1,845 SF  | Immediately |
| Suite 5584          | 4,898 SF  | Immediately |

SUITE 5540

SUITE 5576 1,845 RSF