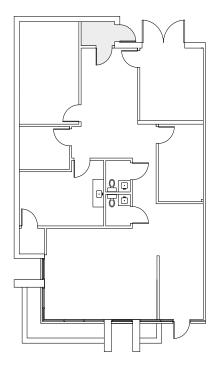

RES

#### **+ UNDER NEW OWNERSHIP**

- + Single story buildings with direct access
- + Suites from 1,845 to 25,330 SF
- + 4/1,000 parking ratio
- + Can easily accomodate expansion
- + Day care, restaurant, fitness center & hair salon in park
- + Frontier SmartPark FiOS available
- On-site maintenance
- + Beautiful wooded campus setting
- + Close proximity to US Hwy 19, 49th St, Ulmerton Rd & Tampa Bridges
- + Adjacent to St Pete/Clearwater Airport







SUITE 5584 4,898 RSF

## **BAY VISTA GARDENS I**



| BAY VISTA GARDENS I |           |             |
|---------------------|-----------|-------------|
| Suite 5540          | 19,108 SF | Immediately |
| Suite 5576          | 1,845 SF  | Immediately |
| Suite 5584          | 4,898 SF  | Immediately |

SUITE 5540

SUITE 5576 1,845 RSF







### **BAY VISTA GARDENS II**



# FOR LEASE **BAY VISTA GARDENS I & II**

5500-5596 5659-5775 RIO VISTA DRIVE Clearwater, FL 33760



For more information, please visit: www.cbre.com/bayvistaofficepark





### **CONTACT US**

#### HANS KAUNATH, CCIM

Vice President +1 813 273 8445 hans.kaunath@cbre.com

CBRE, Inc. | Licensed Real Estate Broker

#### PHIL WEBER, CCIM

First Vice President +1 813 273 8429 philip.weber@cbre.com

© 2018 CBRE, Inc. The information contained in this document has been obtained from sources believed reliable. While CBRE, Inc. does not doubt its accuracy, CBRE, Inc. has not verified it and makes no guarantee, warranty or representation about it. It is your responsibility to independently confirm its accuracy and completeness. Any projections, opinions, assumptio