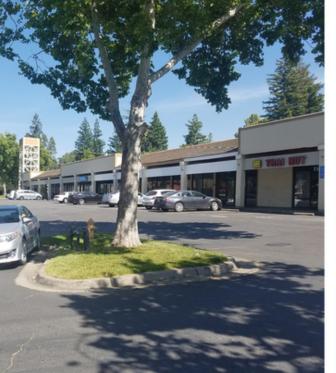

### LOCATION OVERVIEW

ICONIC established shopping center along major Commercial Corridor. Nearby tenants include Home Depot, WalMart, Fallas, Petsmart and Starbucks.

## 5800 Madison Ave., Sacramento, CA 95841

**RETAIL AERIAL** 

The information in this document was obtained from sources we deem reliable; however, no warranty or representation, expressed or implied, is made as to the accuracy of the information contained herein.