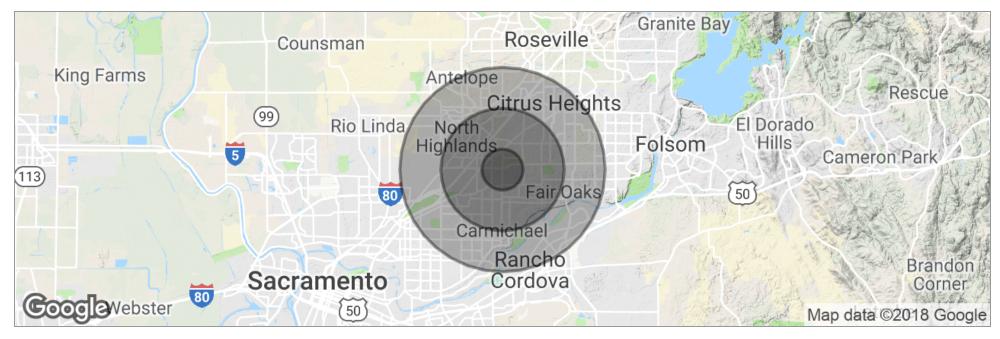

#### DEMOGRAPHICS MAP

|                     | 1 Mile    | 3 Miles   | 5 Miles   |
|---------------------|-----------|-----------|-----------|
| Total Population    | 18,252    | 152,782   | 384,155   |
| Population Density  | 5,810     | 5,404     | 4,891     |
| Median Age          | 38.3      | 38.3      | 37.0      |
| Median Age (Male)   | 36.4      | 36.8      | 35.7      |
| Median Age (Female) | 40.1      | 40.2      | 38.7      |
| Total Households    | 7,657     | 60,855    | 148,355   |
| # of Persons Per HH | 2.4       | 2.5       | 2.6       |
| Average HH Income   | \$60,098  | \$63,527  | \$66,625  |
| Average House Value | \$321,815 | \$309,106 | \$314,124 |

\* Demographic data derived from 2010 US Census

TRI Commercial Real Estate Services, 532 Gibson Drive, Suite 200, Roseville, CA 95678

The information in this document was obtained from sources we deem reliable; however, no warranty or representation, expressed or implied, is made as to the accuracy of the information contained herein.