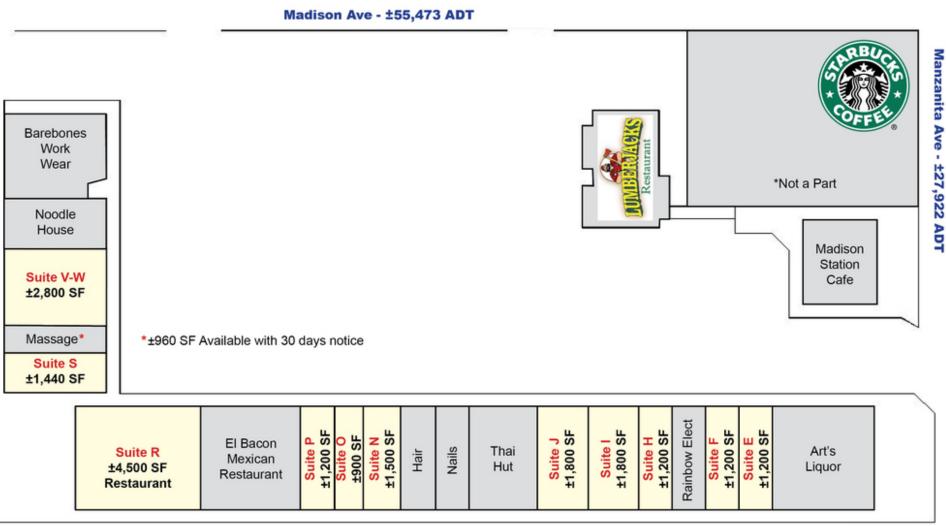

## 5800 Madison Ave., Sacramento, CA 95841

SITE PLAN

\*Not to Scale

The information in this document was obtained from sources we deem reliable; however, no warranty or representation, expressed or implied, is made as to the accuracy of the information contained herein.