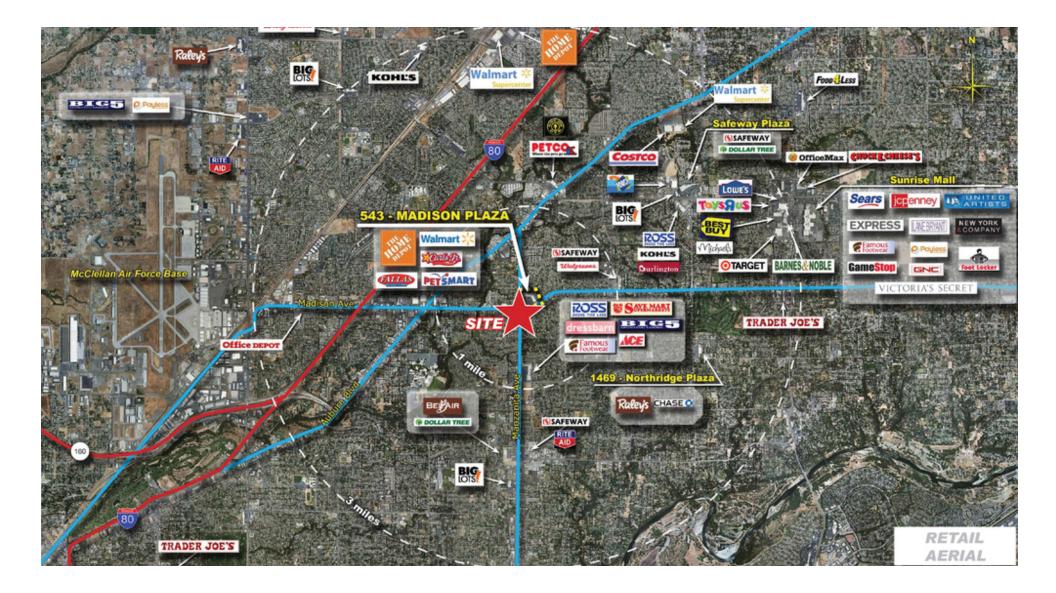

## 5800 Madison Ave., Sacramento, CA 95841

**RETAIL AERIAL** 

The information in this document was obtained from sources we deem reliable; however, no warranty or representation, expressed or implied, is made as to the accuracy of the information contained herein.

### LOCATION OVERVIEW

ICONIC established shopping center along major Commercial Corridor. Nearby tenants include Home Depot, WalMart, Fallas, Petsmart and Starbucks.

#### **PROPERTY HIGHLIGHTS**

- For Lease: ±1,200 SF to ±4,800 SF
- Center features Lumberjacks Restaurant and Bearbones Work Wear
- Traffic Counts: 77,000 cars per day at intersection
- 220 shared parking spaces
- Monument Signage
- Rate: \$1.00-\$1.35/SF.; NNN (±\$0.54/SF)