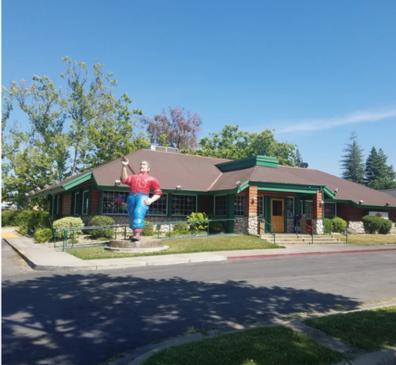

#### **PROPERTY HIGHLIGHTS**

- For Lease: ±1,200 SF to ±4,800 SF
- Center features Lumberjacks Restaurant and Bearbones Work Wear
- Traffic Counts: 77,000 cars per day at intersection
- 220 shared parking spaces
- Monument Signage
- Rate: \$1.00-\$1.35/SF.; NNN (±\$0.54/SF)

### LOCATION OVERVIEW

ICONIC established shopping center along major Commercial Corridor. Nearby tenants include Home Depot, WalMart, Fallas, Petsmart and Starbucks.