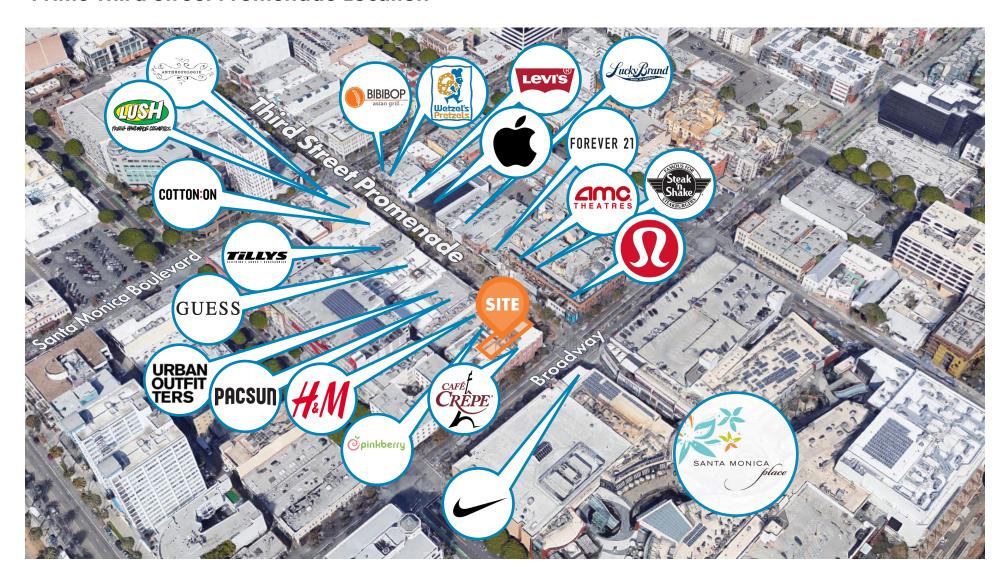

ity on Third Street Promenade
- Surrounded by major national brands including Nike, Apple, Forever 21, Aldo, Guess, Lululemon, H&M and many more
- Multiple movie theaters and fine dining on 3rd street
- Easy access to and from the Metro Expo Line
- Unbeatable foot traffic
- Third Street Promenade reports ±24 Million annual visitors and \$1.6 Billion in sales
- There are six public parking structures on either side of Third Street Promenade; first 90 minutes free

#### LOCATION





#### **NEIGHBORING TENANTS**



















ANTHROPOLOGIE



<sup>\*</sup>Prospective tenants are hereby advised that all uses are subject to City approval

### Floor Plan



Floor plan and neighboring spaces not drawn to scale, for illustrative purposes only

#### **Prime Third Street Promenade Location**



1458 THIRD STREET PROMENADE, SANTA MONICA, CA 90401

### **Trade Area**



Santa Monica Place

### Third Street Promenade Street Scope

| WILSHIRE BOULEVARD                                                                                                                                                                                                                                 |                                                                                                                                       |                                                                                                                                                                                 | WILSHIRE BOULEVARD