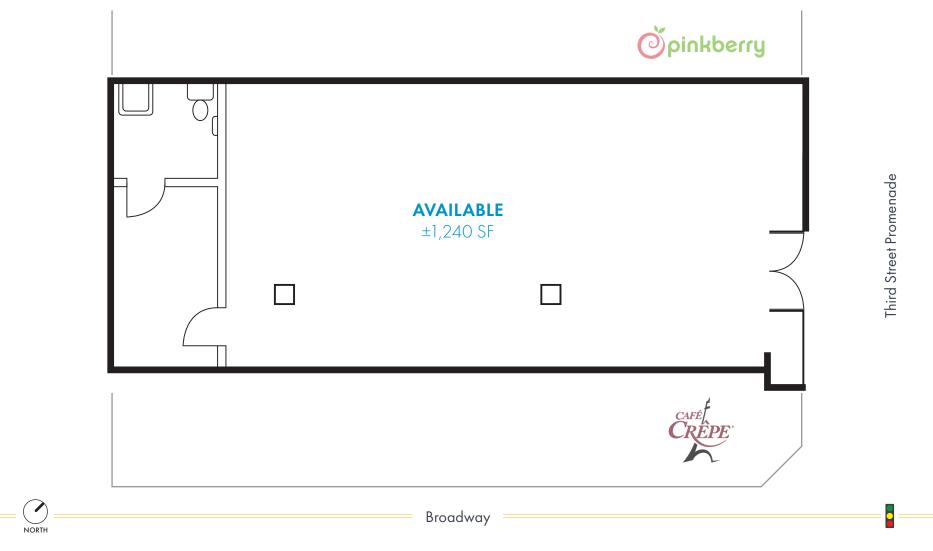

#### **HIGHLIGHTS**

- Flagship retail opportunity on Third Street Promenade
- Surrounded by major national brands including Nike, Apple, Forever 21, Aldo, Guess, Lululemon, H&M and many more
- Multiple movie theaters and fine dining on 3rd street
- Easy access to and from the Metro Expo Line
- Unbeatable foot traffic
- Third Street Promenade reports ±24 Million annual visitors and \$1.6 Billion in sales
- There are six public parking structures on either side of Third Street Promenade; first 90 minutes free

#### **NEIGHBORING TENANTS**

ANTHROPOLOGIE

<sup>\*</sup>Prospective tenants are hereby advised that all uses are subject to City approval

#### **Prime Third Street Promenade Location**

1458 THIRD STREET PROMENADE, SANTA MONICA, CA 90401