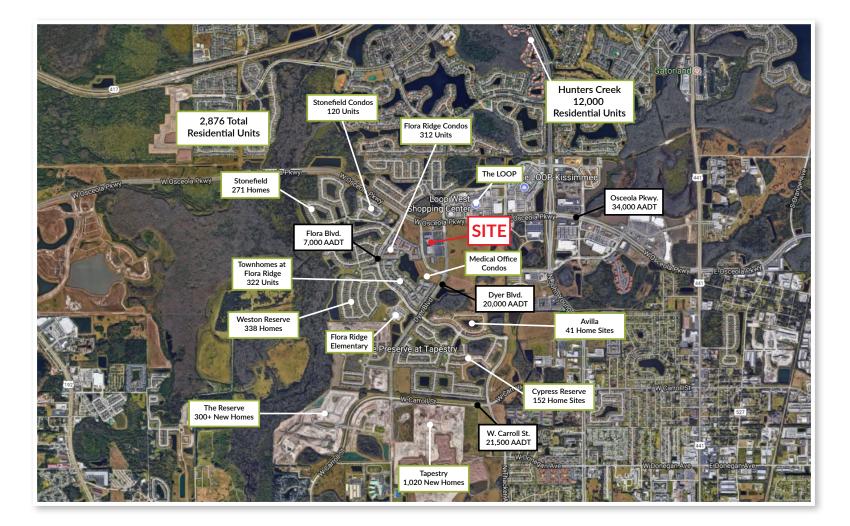

## **HIGH-PERFORMING PUBIX-ANCHORED CENTER!**

Osceola Village is situated directly across from one of Central Florida's largest outdoor shopping malls, The Loop (http://www.experiencetheloop.com/). Join nationally recognized tenants in an excellent neighborhood retail center located off the well-traveled Osceola Parkway in Kissimmee, Florida. It is in close proximity to Florida's Turnpike, SR 417, and John Young Parkway. For more information please visit www.srtreit.com/properties/osceola-village/.

## **PROPERTY DETAILS**

- >> Junior Anchor: 15,000 30,000 SF \$17.00 / SF NNN
- >> Endcap Space: 4,900 SF \$22.00 / SF NNN
- >> Outparcels: 1.32 - 4.6 Acres
- >> Traffic Count: 34,000 AADT - Osceola Pkwy
  - 20,000 AADT Dyer Blvd Storefront & Monument
- >> Signage:
- >> Co-Tenants: