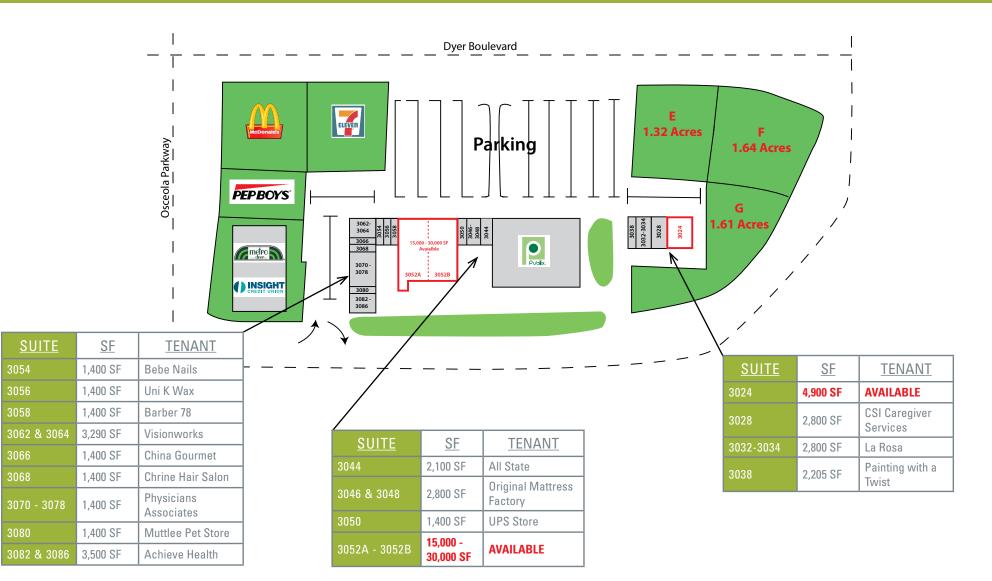

## **FOR LEASE**

15,000 - 30,000 SF 2<sup>nd</sup> Generation Junior Anchor - Outparcels Available

## **PROPERTY DETAILS**

- >> Junior Anchor: 15,000 30,000 SF \$17.00 / SF NNN
- >> Endcap Space: 4,900 SF \$22.00 / SF NNN
- >> Outparcels: 1.32 - 4.6 Acres
- >> Traffic Count: 34,000 AADT - Osceola Pkwy
  - 20,000 AADT Dyer Blvd Storefront & Monument
- >> Signage:
- >> Co-Tenants:

Publix, Visionworks, UPS Store, Physicians Associates, All State, **Original Mattress Factory and** many more

JILL ROSE: (407) 734.7204 | jill@bishopbeale.com **JP BEAULIEU, CCIM, CLS:** (407) 734.7201 | jp@bishopbeale.com This offer is subject to errors, omissions, prior sale or withdrawal without notice.