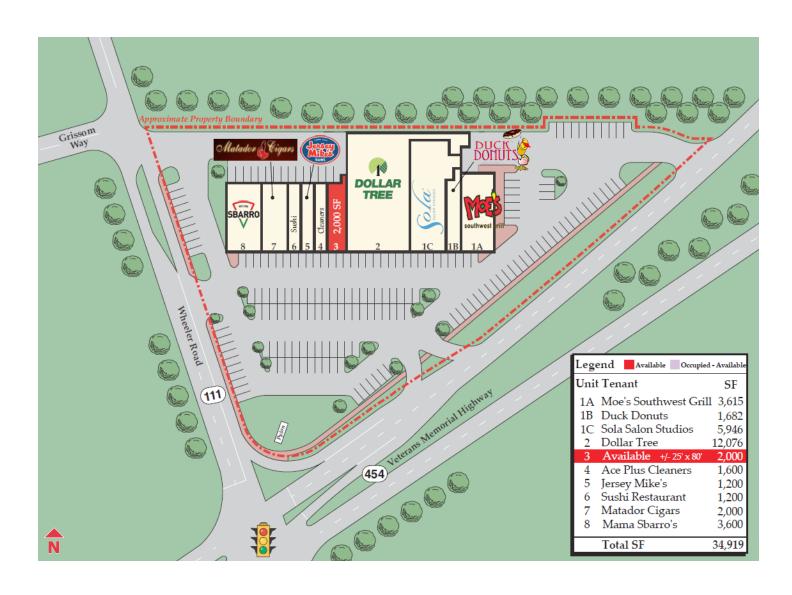

## Size

2,000 SF

## **Co-Tenants**

Mama Sbarro's, Jersey Mikes, Dollar Tree, Sola Salon Studios, Duck Donuts, Moe's Southwest Grill