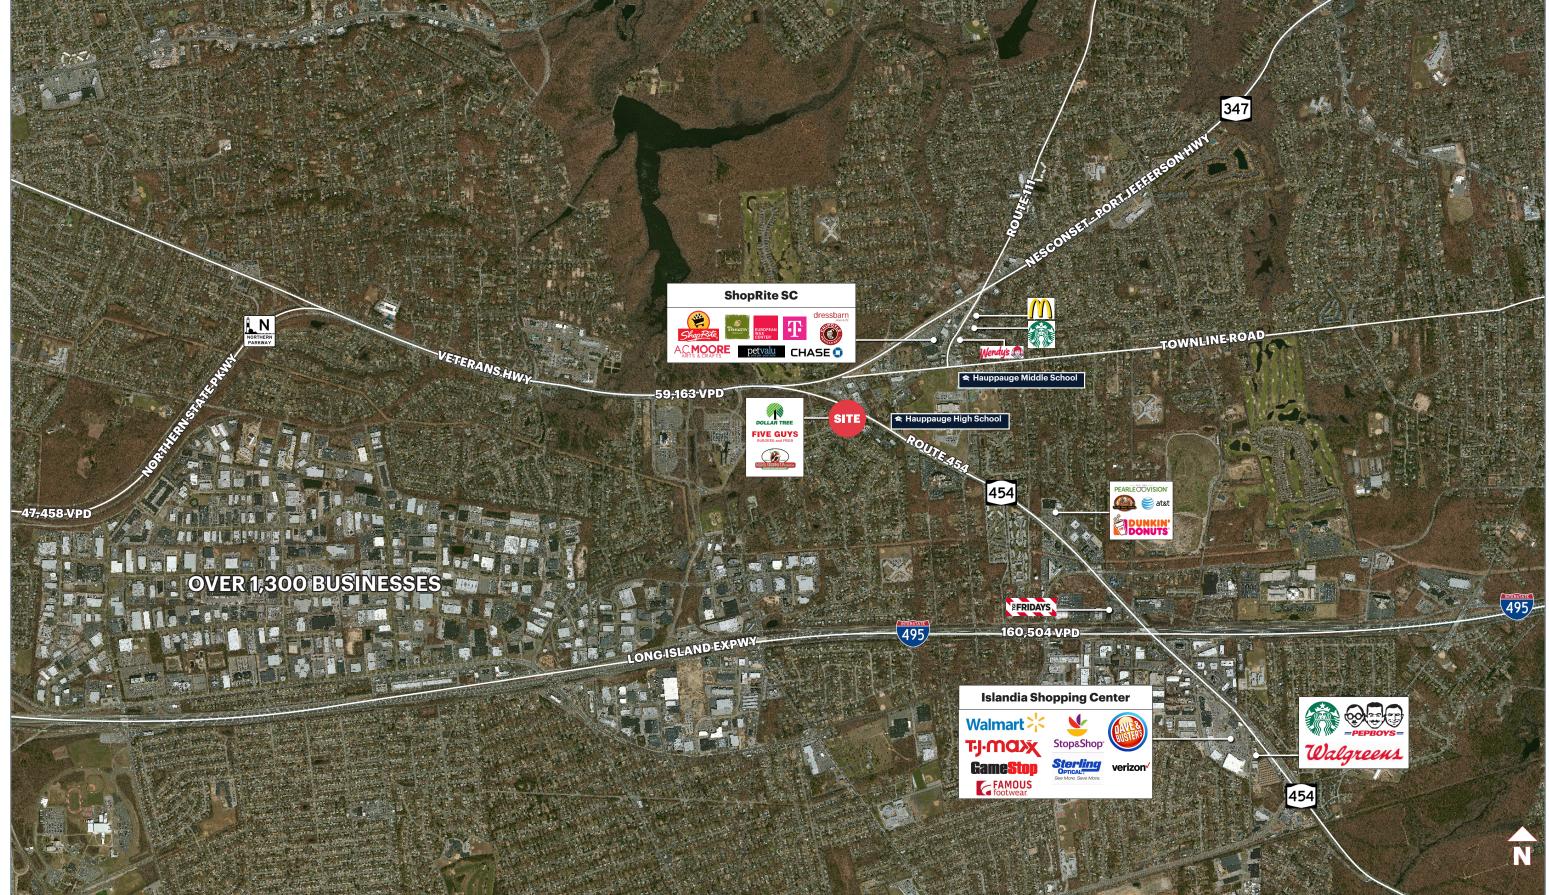

## **Neighbors**

ShopRite, Panera Bread, Starbucks, Chipotle, Wendy's, McDonald's, Residence Inn by Marriott, Astoria Bank, Five Guys, Carvel, Capital One