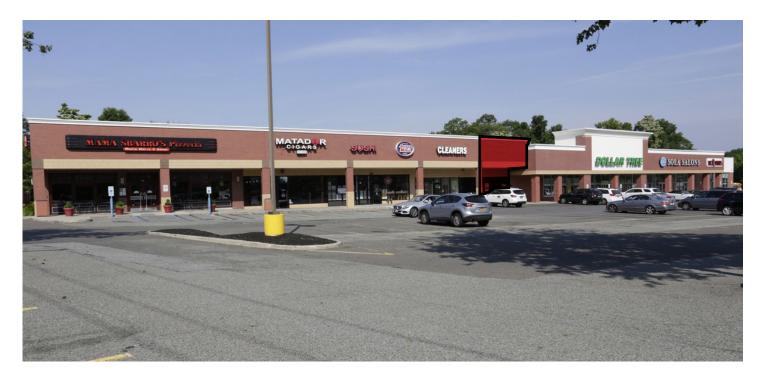

## Size

2,000 SF

## **Co-Tenants**

Mama Sbarro's, Jersey Mikes, Dollar Tree, Sola Salon Studios, Duck Donuts, Moe's Southwest Grill