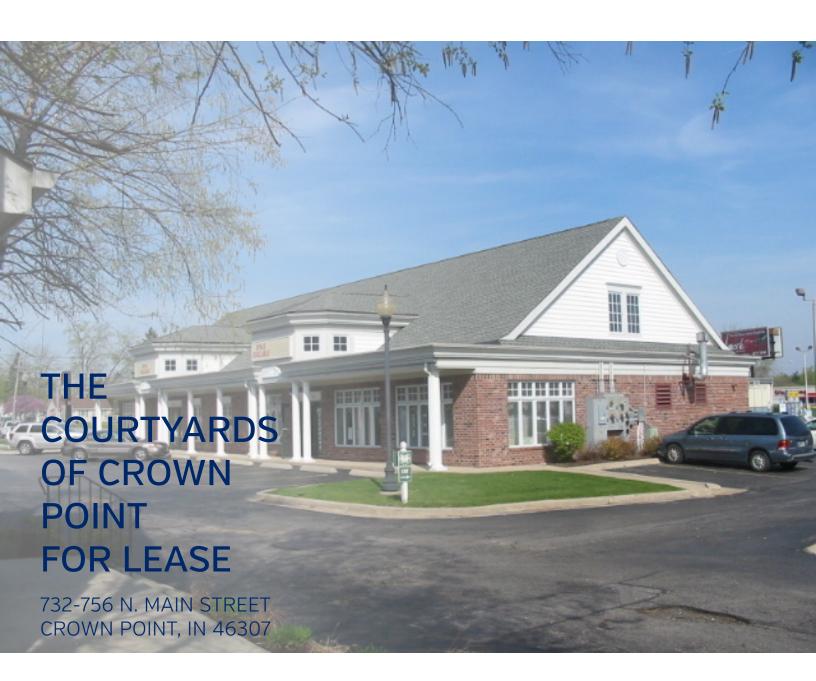

### Property Summary

#### **PROPERTY OVERVIEW**

The Courtyards is a locally well known neighborhood retail and office complex with a colonial brick design. The property consists of four buildings. Presently there are two suites in the elevator served second floor office section for lease, and one ground level office space.

#### **LOCATION OVERVIEW**

The property is located on North Main Street in Crown Point, Indiana. This commercial boulevard offers a full choice of food franchises, banking and drug store options. The property is less than one mile north of the historic Crown Point Square district.