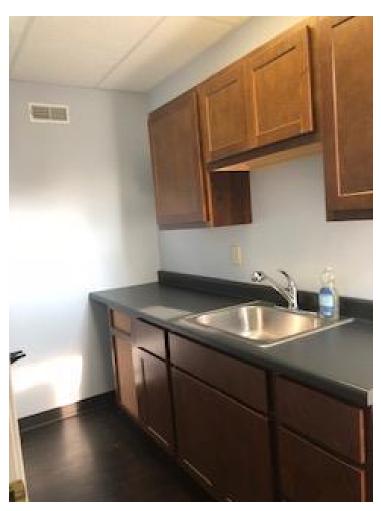

#### **PROPERTY OVERVIEW**

The Courtyards is a locally well known neighborhood retail and office complex with a colonial brick design. The property consists of four buildings. Presently there are two suites in the elevator served second floor office section for lease, and one ground level office space.

### Available Spaces

**LEASE RATE:** \$15.00 - 19.00 SF/YR **TOTAL SPACE:** 778 - 2,663 SF

**LEASE TYPE:** Gross; NNN **LEASE TERM:** 42 months

| SPACE              | SPACE USE       | LEASE RATE        | LEASE TYPE | SIZE     | TERM       | COMMENTS                                     |
|--------------------|-----------------|-------------------|------------|----------|------------|----------------------------------------------|
| 732                | Office Building | \$19.00 SF/YR     | Gross      | 1,980 SF | 42 months  | Available Immediately<br>6 MONTHS FREE RENT! |
| 756 - E            | Office Building | \$1,135 per month | Gross      | 778 SF   | Negotiable | Utilities included                           |
|                    |                 |                   |            |          |            | NEW Construction!!                           |
| 710 N. Main Street | Office Building | \$15.00 SF/YR     | NNN        | 2,663 SF | Negotiable | Estimated NNN Expenses are<br>\$4.50 PSF     |