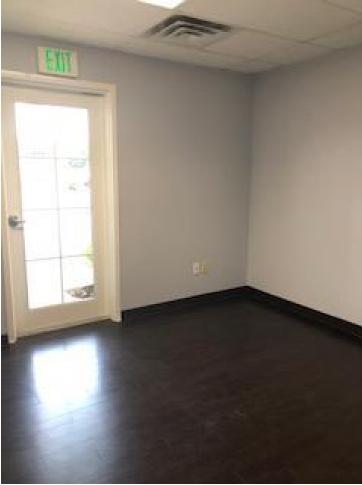

#### **PROPERTY OVERVIEW**

The Courtyards is a locally well known neighborhood retail and office complex with a colonial brick design. The property consists of four buildings. Presently there are two suites in the elevator served second floor office section for lease, and one ground level office space.

### Available Spaces

**LEASE RATE:** \$15.00 - 19.00 SF/YR **TOTAL SPACE:** 778 - 2,663 SF

**LEASE TYPE:** Gross; NNN **LEASE TERM:** 42 months

| SPACE              | SPACE USE       | LEASE RATE        | LEASE TYPE | SIZE     | TERM       | COMMENTS                                     |
|--------------------|-----------------|-------------------|------------|----------|------------|----------------------------------------------|
| 732                | Office Building | \$19.00 SF/YR     | Gross      | 1,980 SF | 42 months  | Available Immediately<br>6 MONTHS FREE RENT! |
| 756 - E            | Office Building | \$1,135 per month | Gross      | 778 SF   | Negotiable | Utilities included                           |
|                    |                 |                   |            |          |            | NEW Construction!!                           |
| 710 N. Main Street | Office Building | \$15.00 SF/YR     | NNN        | 2,663 SF | Negotiable | Estimated NNN Expenses are<br>\$4.50 PSF     |