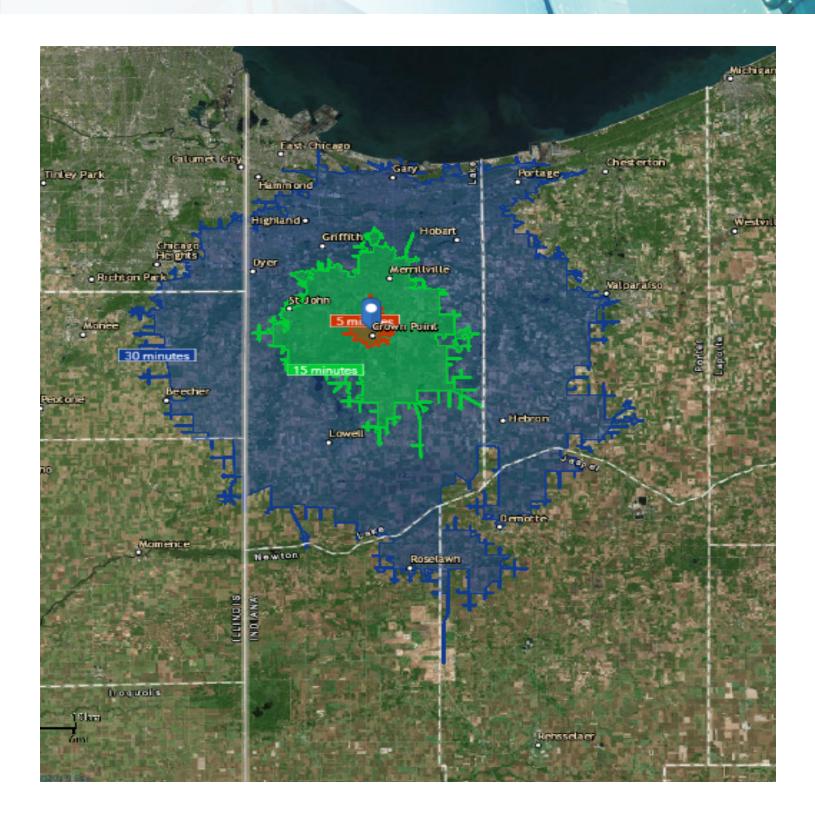

# Drive Time Map 5 15 30

### Demographic And Income Comparison Profile

|                               | 5 minutes | 15 minutes | 30 minutes |
|-------------------------------|-----------|------------|------------|
| Census 2010 Summary           |           |            |            |
| Population                    | 12,829    | 105,730    | 498,468    |
| Households                    | 5,468     | 39,820     | 188,623    |
| Families                      | 3,566     | 27,757     | 131,678    |
| Average Household Size        | 2.22      | 2.57       | 2.61       |
| Owner Occupied Housing Units  | 4,216     | 30,268     | 141,058    |
| Renter Occupied Housing Units | 1,252     | 9,552      | 47,565     |
| Median Age                    | 39.3      | 37.9       | 38.7       |
| 2018 Summary                  |           |            |            |
| Population                    | 12,811    | 112,233    | 502,708    |
| Households                    | 5,510     | 42,432     | 191,056    |
| Families                      | 3,532     | 29,192     | 131,649    |
| Average Household Size        | 2.20      | 2.57       | 2.60       |
| Owner Occupied Housing Units  | 4,287     | 32,759     | 144,200    |
| Renter Occupied Housing Units | 1,223     | 9,672      | 46,856     |
| Median Age                    | 40.9      | 39.4       | 40.4       |
| Median Household Income       | \$62,487  | \$68,016   | \$59,315   |
| Average Household Income      | \$83,923  | \$84,941   | \$76,682   |
| 2023 Summary                  |           |            |            |
| Population                    | 12,712    | 114,252    | 503,813    |
| Households                    | 5,480     | 43,252     | 191,718    |
| Families                      | 3,488     | 29,615     | 131,440    |
| Average Household Size        | 2.19      | 2.56       | 2.60       |
| Owner Occupied Housing Units  | 4,331     | 33,853     | 146,620    |
| Renter Occupied Housing Units | 1,150     | 9,399      | 45,098     |
| Median Age                    | 42.0      | 40.2       | 41.2       |
| Median Household Income       | \$74,004  | \$79,291   | \$68,996   |
| Average Household Income      | \$99,159  | \$99,203   | \$89,067   |
| Trends: 2018-2023 Annual Rate |           |            |            |
| Population                    | -0.16%    | 0.36%      | 0.04%      |
| Households                    | -0.11%    | 0.38%      | 0.07%      |
| Families                      | -0.25%    | 0.29%      | -0.03%     |
| Owner Households              | 0.20%     | 0.66%      | 0.33%      |
| Median Household Income       | 3.44%     | 3.12%      | 3.07%      |