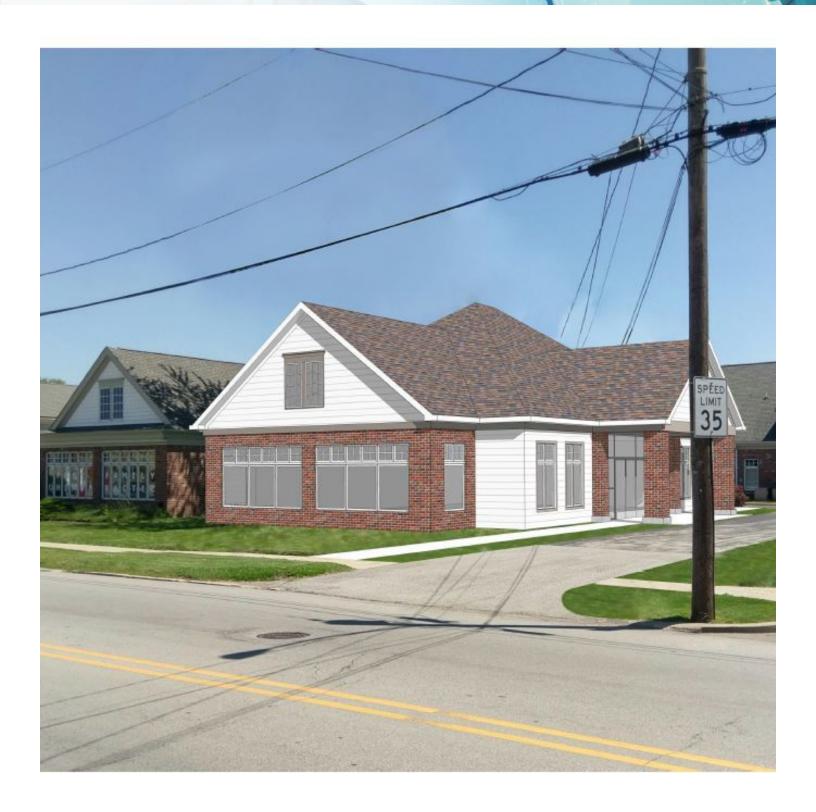

-----------------|-------------------|------------|----------|------------|----------------------------------------------|
| 732                | Office Building | \$19.00 SF/YR     | Gross      | 1,980 SF | 42 months  | Available Immediately<br>6 MONTHS FREE RENT! |
| 756 - E            | Office Building | \$1,135 per month | Gross      | 778 SF   | Negotiable | Utilities included                           |
|                    |                 |                   |            |          |            | NEW Construction!!                           |
| 710 N. Main Street | Office Building | \$15.00 SF/YR     | NNN        | 2,663 SF | Negotiable | Estimated NNN Expenses are<br>\$4.50 PSF     |











## Build To Suit Concept



# Build To Suite Concept







# Build To Suite Concept









# Drive Time Map 5 15 30



### Demographic And Income Comparison Profile

|                               | 5 minutes | 15 minutes | 30 minutes |
|-------------------------------|-----------|------------|------------|
| Census 2010 Summary           |           |            |            |
| Population                    | 12,829    | 105,730    | 498,468    |
| Households                    | 5,468     | 39,820     | 188,623    |
| Families                      | 3,566     | 27,757     | 131,678    |
| Average Household Size        | 2.22      | 2.57       | 2.61       |
| Owner Occupied Housing Units  | 4,216     | 30,268     | 141,058    |
| Renter Occupied Housing Units | 1,252     | 9,552      | 47,565     |
| Median Age                    | 39.3      | 37.9       | 38.7