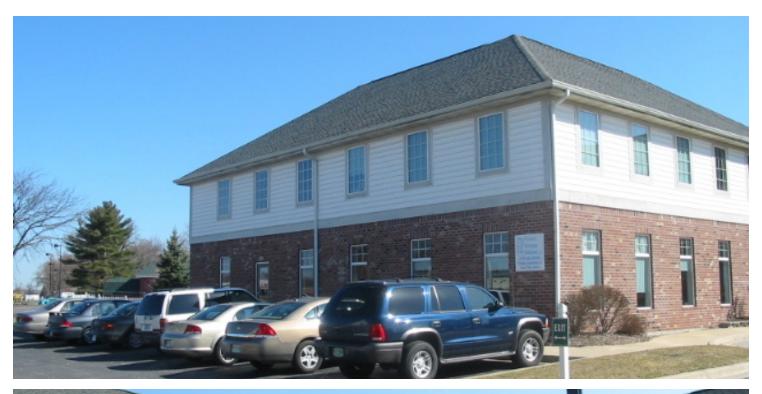

#### **PROPERTY OVERVIEW**

The Courtyards is a locally well known neighborhood retail and office complex with a colonial brick design. The property consists of four buildings. Presently there are two suites in the elevator served second floor office section for lease, and one ground level office space.

### Available Spaces

**LEASE RATE:** \$15.00 - 19.00 SF/YR **TOTAL SPACE:** 778 - 2,663 SF

**LEASE TYPE:** Gross; NNN **LEASE TERM:** 42 months

| SPACE              | SPACE USE       | LEASE RATE        | LEASE TYPE | SIZE     | TERM       | COMMENTS                                     |
|--------------------|-----------------|-------------------|------------|----------|------------|----------------------------------------------|
| 732                | Office Building | \$19.00 SF/YR     | Gross      | 1,980 SF | 42 months  | Available Immediately<br>6 MONTHS FREE RENT! |
| 756 - E            | Office Building | \$1,135 per month | Gross      | 778 SF   | Negotiable | Utilities included                           |
|                    |                 |                   |            |          |            | NEW Construction!!                           |
| 710 N. Main Street | Office Building | \$15.00 SF/YR     | NNN        | 2,663 SF | Negotiable | Estimated NNN Expenses are<br>\$4.50 PSF     |