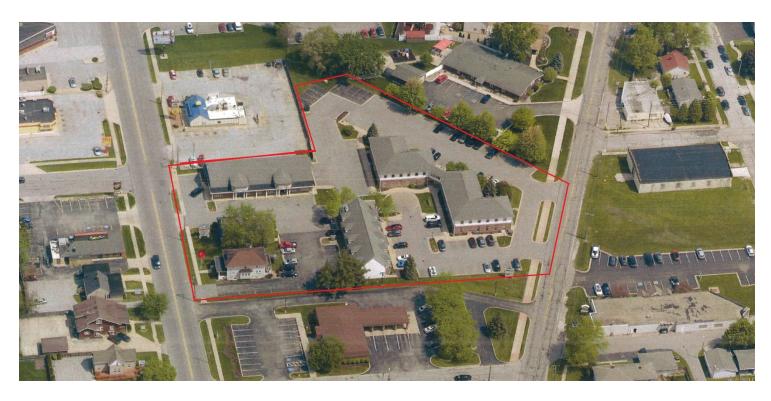

#### **PROPERTY OVERVIEW**

The Courtyards is a locally well known neighborhood retail and office complex with a colonial brick design. The property consists of four buildings. Presently there are two suites in the elevator served second floor office section for lease, and one ground level office space.

Building Size: 23,650 SF