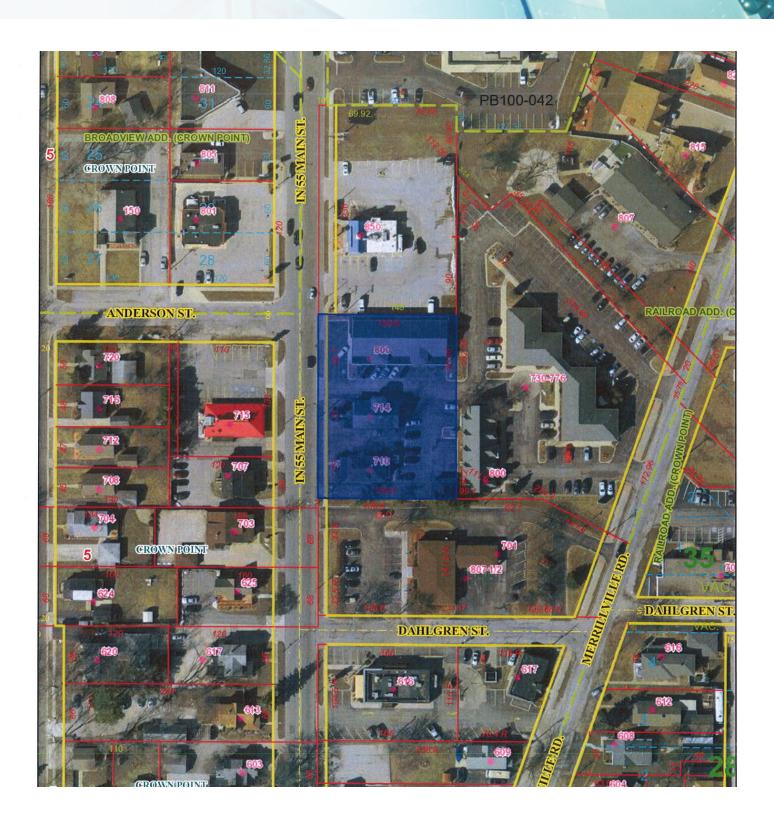

#### **PROPERTY OVERVIEW**

The Courtyards is a locally well known neighborhood retail and office complex with a colonial brick design. The property consists of four buildings. Presently there are two suites in the elevator served second floor office section for lease, and one ground level office space.

#### **LOCATION OVERVIEW**

The property is located on North Main Street in Crown Point, Indiana. This commercial boulevard offers a full choice of food franchises, banking and drug store options. The property is less than one mile north of the historic Crown Point Square district.

Building Size: 23,650 SF