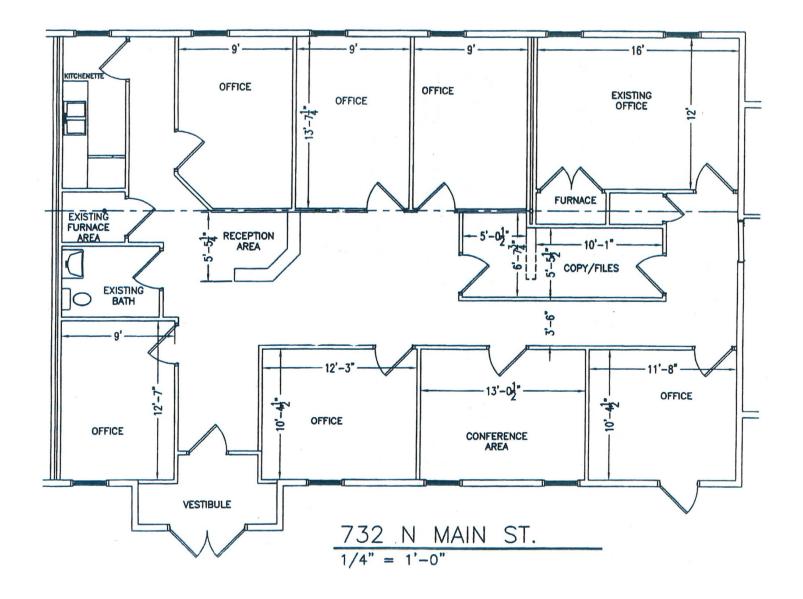

### Available Spaces

**LEASE RATE:** \$15.00 - 19.00 SF/YR **TOTAL SPACE:** 778 - 2,663 SF

**LEASE TYPE:** Gross; NNN **LEASE TERM:** 42 months

| SPACE              | SPACE USE       | LEASE RATE        | LEASE TYPE | SIZE     | TERM       | COMMENTS                                     |
|--------------------|-----------------|-------------------|------------|----------|------------|----------------------------------------------|
| 732                | Office Building | \$19.00 SF/YR     | Gross      | 1,980 SF | 42 months  | Available Immediately<br>6 MONTHS FREE RENT! |
| 756 - E            | Office Building | \$1,135 per month | Gross      | 778 SF   | Negotiable | Utilities included                           |
|                    |                 |                   |            |          |            | NEW Construction!!                           |
| 710 N. Main Street | Office Building | \$15.00 SF/YR     | NNN        | 2,663 SF | Negotiable | Estimated NNN Expenses are<br>\$4.50 PSF     |