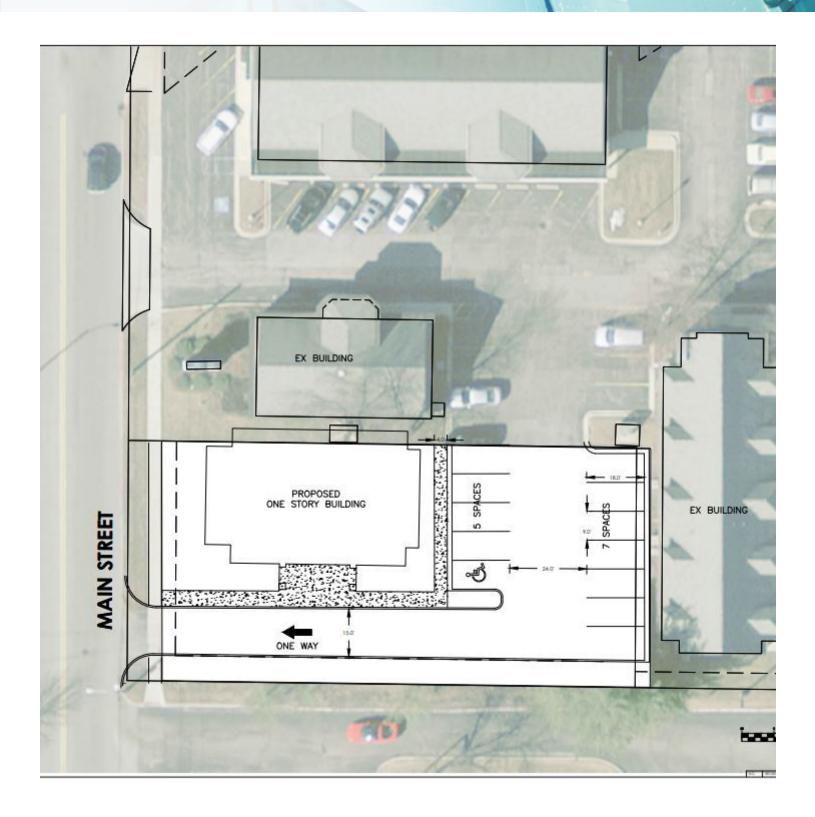

|
|--------------------|-----------------|-------------------|------------|----------|------------|----------------------------------------------|
| 732                | Office Building | \$19.00 SF/YR     | Gross      | 1,980 SF | 42 months  | Available Immediately<br>6 MONTHS FREE RENT! |
| 756 - E            | Office Building | \$1,135 per month | Gross      | 778 SF   | Negotiable | Utilities included                           |
|                    |                 |                   |            |          |            | NEW Construction!!                           |
| 710 N. Main Street | Office Building | \$15.00 SF/YR     | NNN        | 2,663 SF | Negotiable | Estimated NNN Expenses are<br>\$4.50 PSF     |











## Build To Suit Concept



# Build To Suite Concept







# Build To Suite Concept









# Drive Time Map 5 15 30



### Demographic And Income Comparison Profile

|                               | 5 minutes | 15 minutes | 30 minutes |
|-------------------------------|-----------|------------|------------|
| Census 2010 Summary           |           |            |            |
| Population                    | 12,829    | 105,730    | 498,468    |
| Households                    | 5,468     | 39,820     | 188,623    |
| Families                      | 3,566     | 27,757     | 131,678    |
| Average Household Size        | 2.22      | 2.57       | 2.61       |
| Owner Occupied Housing Units  | 4,216     | 30,268     | 141,058    |
| Renter Occupied Housing Units | 1,252     | 9,552      | 47,565     |
| Median