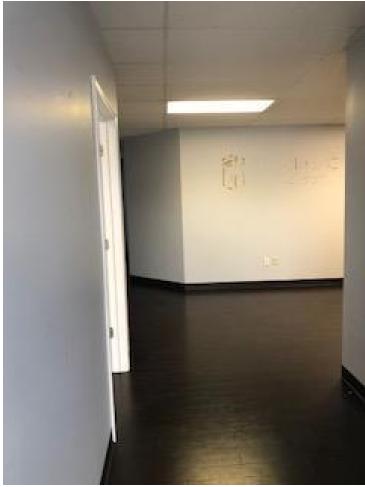

#### **PROPERTY OVERVIEW**

The Courtyards is a locally well known neighborhood retail and office complex with a colonial brick design. The property consists of four buildings. Presently there are two suites in the elevator served second floor office section for lease, and one ground level office space.

### Available Spaces

**LEASE RATE:** \$15.00 - 19.00 SF/YR **TOTAL SPACE:** 778 - 2,663 SF

**LEASE TYPE:** Gross; NNN **LEASE TERM:** 42 months

| SPACE              | SPACE USE       | LEASE RATE        | LEASE TYPE | SIZE     | TERM       | COMMENTS                                     |
|--------------------|-----------------|-------------------|------------|----------|------------|----------------------------------------------|
| 732                | Office Building | \$19.00 SF/YR     | Gross      | 1,980 SF | 42 months  | Available Immediately<br>6 MONTHS FREE RENT! |
| 756 - E            | Office Building | \$1,135 per month | Gross      | 778 SF   | Negotiable | Utilities included                           |
|                    |                 |                   |            |          |            | NEW Construction!!                           |
| 710 N. Main Street | Office Building | \$15.00 SF/YR     | NNN        | 2,663 SF | Negotiable | Estimated NNN Expenses are<br>\$4.50 PSF     |