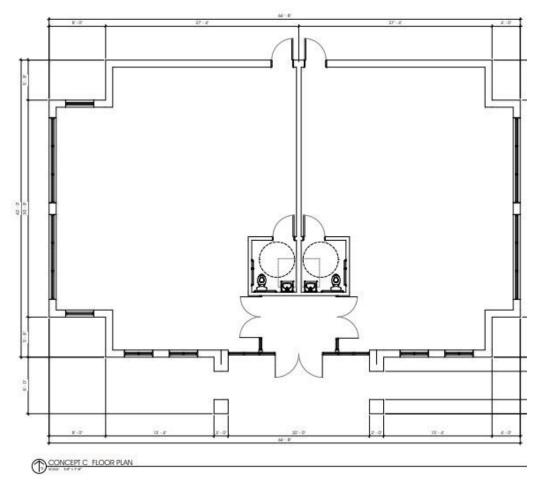

|
|--------------------|-----------------|-------------------|------------|----------|------------|----------------------------------------------|
| 732                | Office Building | \$19.00 SF/YR     | Gross      | 1,980 SF | 42 months  | Available Immediately<br>6 MONTHS FREE RENT! |
| 756 - E            | Office Building | \$1,135 per month | Gross      | 778 SF   | Negotiable | Utilities included                           |
|                    |                 |                   |            |          |            | NEW Construction!!                           |
| 710 N. Main Street | Office Building | \$15.00 SF/YR     | NNN        | 2,663 SF | Negotiable | Estimated NNN Expenses are<br>\$4.50 PSF     |











## Build To Suit Concept



# Build To Suite Concept







# Build To Suite Concept









# Drive Time Map 5 15 30



### Demographic And Income Comparison Profile

|                               | 5 minutes | 15 minutes | 30 minutes |
|-------------------------------|-----------|------------|------------|
| Census 2010 Summary           |           |            |            |
| Population                    | 12,829    | 105,730    | 498,468    |
| Households                    | 5,468     | 39,820     | 188,623    |
| Families                      | 3,566     | 27,757     | 131,678    |
| Average Household Size        | 2.22      | 2.57       | 2.61       |
| Owner Occupied Housing Units  | 4,216     | 30,268     | 141,058    |
| Renter Occupied Housing Units | 1,252     | 9,552      | 47,565     |
| Median Age                    | 39.3