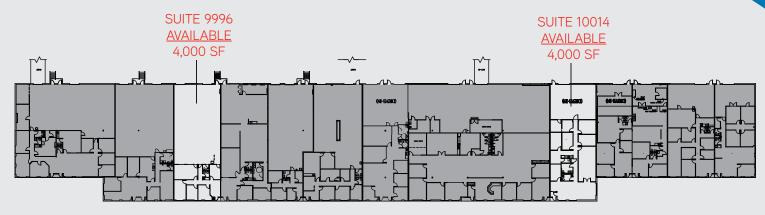

## Available Space

| 9996 | Total<br>Warehouse<br>Office | 4,000 SF<br>2,800 SF<br>1,200 SF |
|------|------------------------------|----------------------------------|
|      | Dock(s)/Drive-In             | 2/0                              |

| 10014 | Total<br>Warehouse<br>Office<br>Dock(s)/Drive-In | 4,000 SF<br>1,000 SF<br>3,000 SF<br>0/1 |
|-------|--------------------------------------------------|-----------------------------------------|
|-------|--------------------------------------------------|-----------------------------------------|