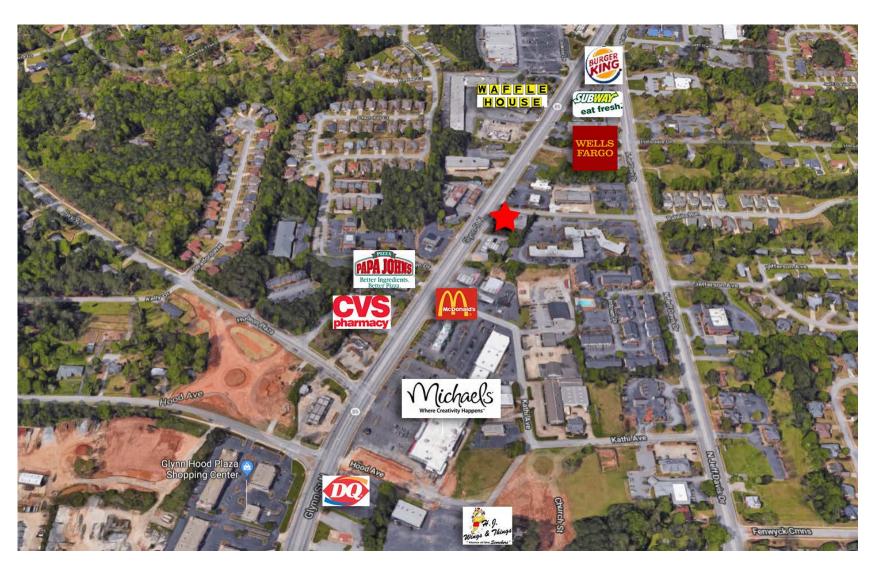

## **RETAIL SPACE AVAILABLE**

539 N Glynn Street, Fayetteville

- +/- 1,900 SF Available Directly on Hwy 85
- Located in Downtown Fayetteville near Hwy 314 and Hwy 92
- In Close Proximity to Piedmont Fayette Hospital, Restaurants, Banking and Retail
- Parking: 3.3/1000