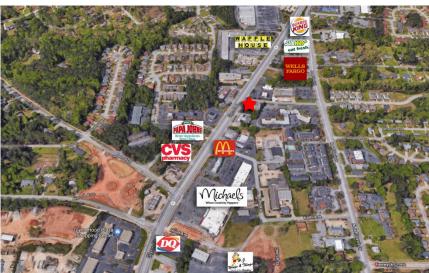

## **RETAIL SPACE AVAILABLE**

539 N Glynn Street, Fayetteville

- +/- 1,900 SF Available Directly on Hwy 85
- Located in Downtown Fayetteville near Hwy 314 and Hwy 92
- In Close Proximity to Piedmont Fayette Hospital, Restaurants, Banking and Retail
- Parking: 3.3/1000