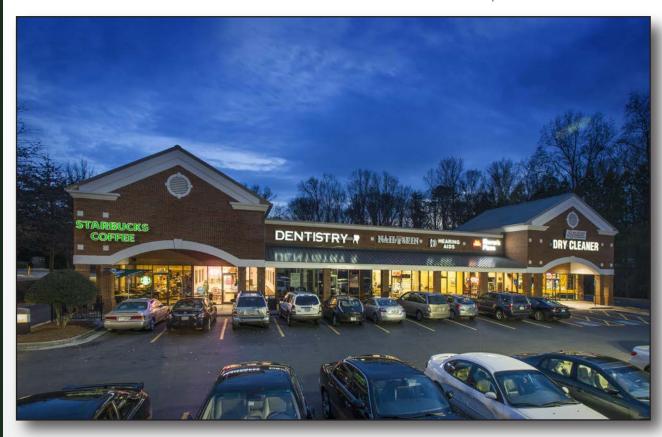

## UPPER ROSWELL/EAST PIEDMONT

2424 ROSWELL ROAD | MARIETTA, GA 30062

INTERSECTION:

Roswell Road & East Piedmont Road

ANCHORS:

Walgreens (15,120 sq. ft.) Starbucks (1,573 sq. ft.)

**TOTAL SQUARE FOOTAGE:** 27,147 SQ. FT.

## UPPER ROSWELL/EAST PIEDMONT

2424 ROSWELL ROAD | MARIETTA, GA 30062

| Tenant Listing           | Unit | Sq Ft  |
|--------------------------|------|--------|
| Starbucks                | 1    | 1,573  |
| AVAILABLE                | 2    | 1,626  |
| Dentist                  | 3    | 2,192  |
| Venus Nails              | 5    | 1,275  |
| Audiological Consultants | 6    | 1,275  |
| Marco's Pizza            | 6A   | 1,739  |
| Signature Dry Cleaners   | 7    | 2,347  |
| Walgreens                | 8    | 15,120 |