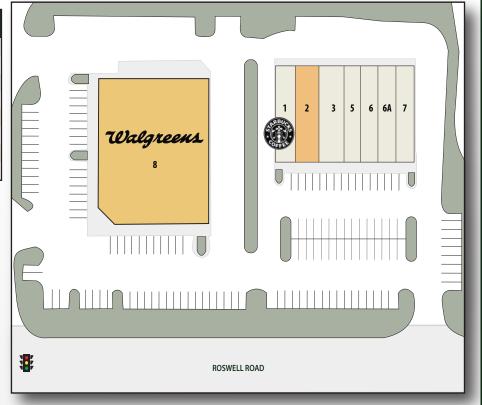

## UPPER ROSWELL/EAST PIEDMONT

2424 ROSWELL ROAD | MARIETTA, GA 30062

| Tenant Listing           | Unit | Sq Ft  |
|--------------------------|------|--------|
| Starbucks                | 1    | 1,573  |
| AVAILABLE                | 2    | 1,626  |
| Dentist                  | 3    | 2,192  |
| Venus Nails              | 5    | 1,275  |
| Audiological Consultants | 6    | 1,275  |
| Marco's Pizza            | 6A   | 1,739  |
| Signature Dry Cleaners   | 7    | 2,347  |
| Walgreens                | 8    | 15,120 |