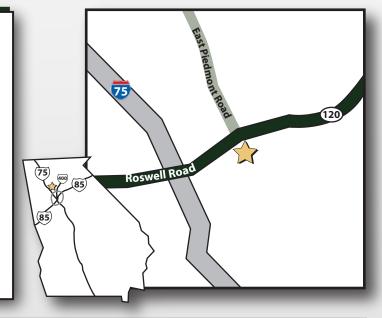

## UPPER ROSWELL/EAST PIEDMONT

2424 ROSWELL ROAD | MARIETTA, GA 30062

INTERSECTION:

Roswell Road & East Piedmont Road

ANCHORS:

Walgreens (15,120 sq. ft.) Starbucks (1,573 sq. ft.)

**TOTAL SQUARE FOOTAGE:** 27,147 SQ. FT.

TRAFFIC COUNTS:

ROSWELL ROAD: 36,580 AADT

OUR PROPERTIES:

| DEMOGRAPHICS               | 1 MILE   | 3 MILE   | 5 MILE   |
|----------------------------|----------|----------|----------|
| 2015 POPULATION            | 9,365    | 70,169   | 183,749  |
| 2015 Households            | 3,874    | 27,946   | 73,059   |
| 2015 Avg. Household Income | \$90,592 | \$92,868 | \$90,316 |