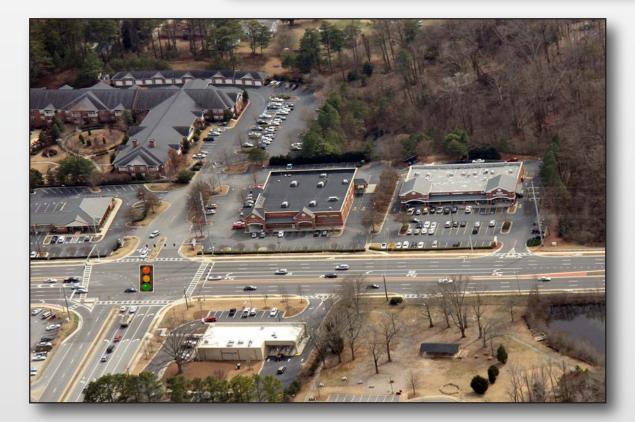

## UPPER ROSWELL/EAST PIEDMONT

2424 ROSWELL ROAD | MARIETTA, GA 30062

INTERSECTION:

Roswell Road & East Piedmont Road

ANCHORS:

Walgreens (15,120 sq. ft.) Starbucks (1,573 sq. ft.)

**TOTAL SQUARE FOOTAGE:** 27,147 SQ. FT.

TRAFFIC COUNTS:

ROSWELL ROAD: 36,580 AADT

OUR PROPERTIES:

| DEMOGRAPHICS               | 1 MILE   | 3 MILE   | 5 MILE   |
|----------------------------|----------|----------|----------|
| 2015 POPULATION            | 9,365    | 70,169   | 183,749  |
| 2015 Households            | 3,874    | 27,946   | 73,059   |
| 2015 Avg. Household Income | \$90,592 | \$92,868 | \$90,316 |