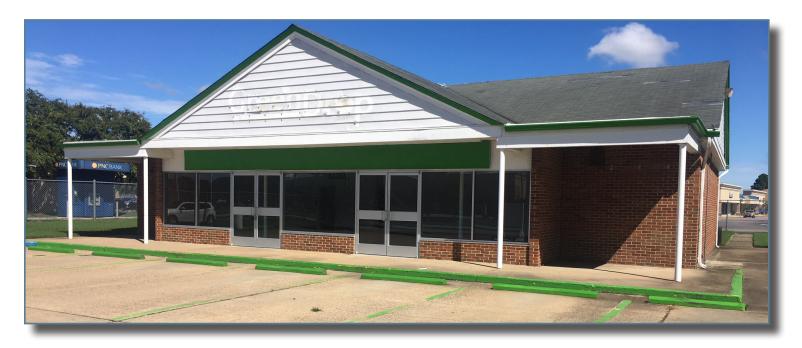

## **PROPERTY DESCRIPTION:**

Former freestanding 7-11 available for lease on Providence Road. The building is 2,640 square feet and is located in the dense Fairfield retail corridor. Co-tenants in the area include Food Lion, Kroger, TJ Maxx, and many other national, regional and local operators.