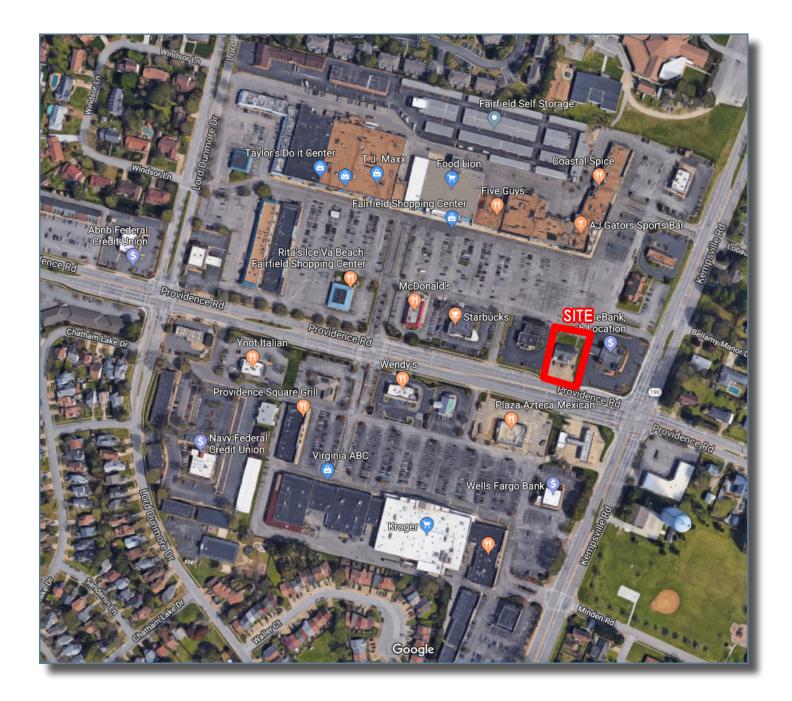

## **PROPERTY DESCRIPTION:**

Former freestanding 7-11 available for lease on Providence Road. The building is 2,640 square feet and is located in the dense Fairfield retail corridor. Co-tenants in the area include Food Lion, Kroger, TJ Maxx, and many other national, regional and local operators.

### **TRAFFIC COUNTS:**

- 27,000 VPD on Kempsville Road
- 21,000 VPD on Providence Road

CONTACT:

Matt Lafler 757.491.1990 x 13 matt@venturerealtygroup.com