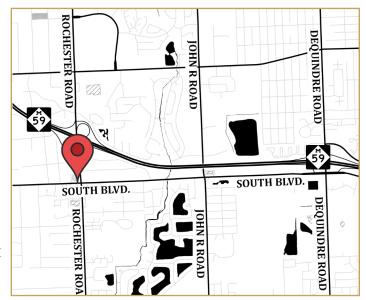

## **PROPERTY INFORMATION**

**PROPERTY NAME:** North Troy Office Park

LOCATION: 89 W South Blvd

CITY: Troy

COUNTY: Oakland

**PROPERTY TYPE:** Office

YEAR BUILT: 1981

LOCATION DESCRIPTION: W of Rochester Rd