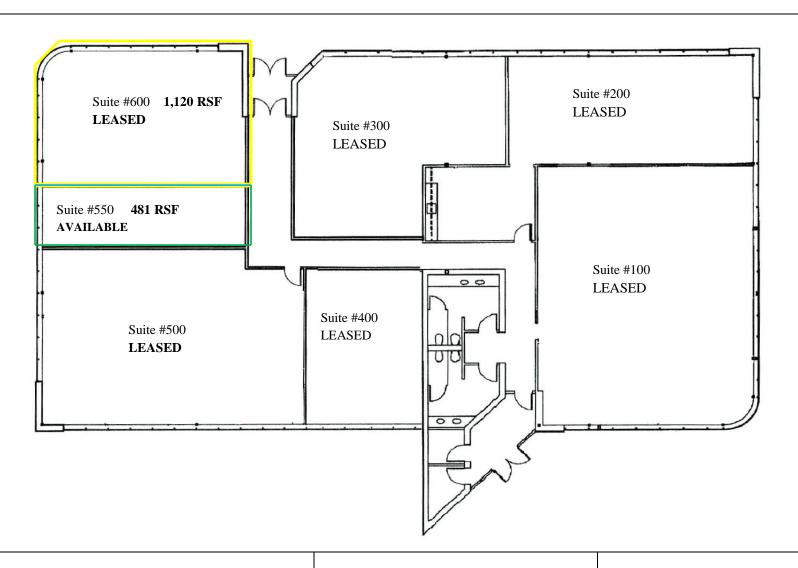

# **AVAILABILITY:**

- 481 Square Feet Available

### SPACE AVAILABLE

SuiteSpace Available [SF]Lease Rate [\$/SF]OccupancySuite 550481\$17.95Immediate

**AGENT:** M.L. Capitani\A. Smith

North Troy Office Park 89 W. South Boulevard Troy, Michigan

(Drawing Not To Scale)

Information contained herein was obtained from sources deemed to be reliable but is not guaranteed. Subject to prior sales, change of price or withdrawal.