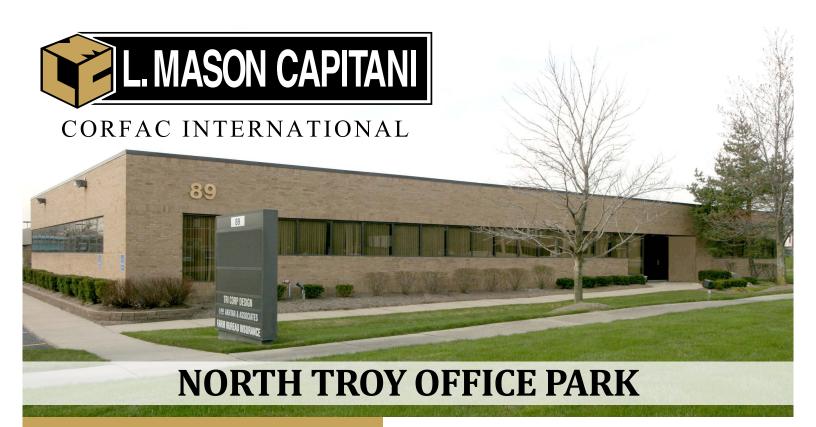

## **PROPERTY INFORMATION**

**PROPERTY NAME:** North Troy Office Park

LOCATION: 89 W South Blvd

CITY: Troy

COUNTY: Oakland

**PROPERTY TYPE:** Office

YEAR BUILT: 1981

LOCATION DESCRIPTION: W of Rochester Rd

#### PROPERTY DESCRIPTION:

Single story office building with close, convenient parking. New ownership and management. Seconds from M-59.