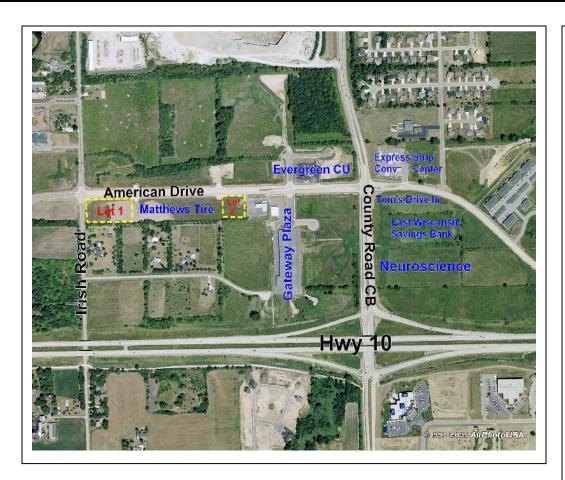

## VACANT LAND FOR SALE TOWN OF NEENAH

SALES LEASING DEVELOPMENT

**Address:** American Drive Lots 1 & 2

**Sale Price:** Lot 1 – 2.01 Acres – Contact Broker

Lot 2 – 1.13 Acres - Contact Broker

**Description:** 

- Excellent location in a rapidly growing residential and commercial area.
- Utilities are available. Land is available for immediate development.
- Great neighboring tenants: Neuro-Spine, Tom's Drive In, Express Convenience, and Evergreen Credit Union.

Location: on American Drive just west of County HWY CB & HWY 10 Intersection.

Lots 1 & 2, CB & HWY 10 Town of Neenah

For More Information, Please Contact: Jim Esler Esler Commercial, LTD. 920-731-3800