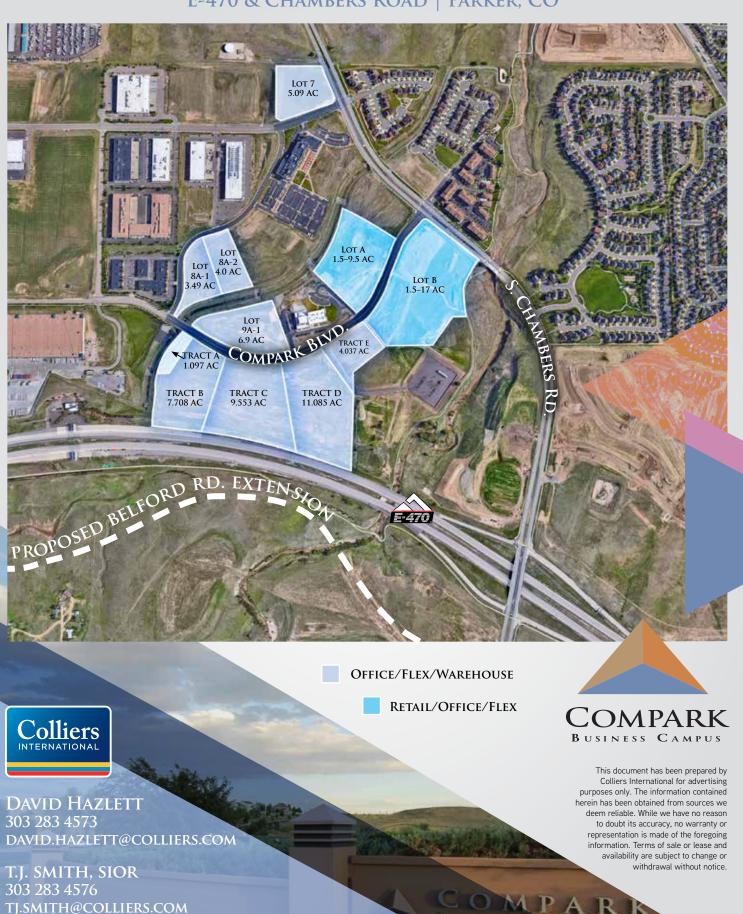

## **PROPERTY SPECIFICATIONS**

Site Sizes: 2.4 to 30 acres

Zoning: Planned Development

(PD) allows for a variety of uses including Office/Flex/Industrial/

Medical/Retail

Price: \$5.00/SF-\$8.00/SF

DAVID HAZLETT
303 283 4573