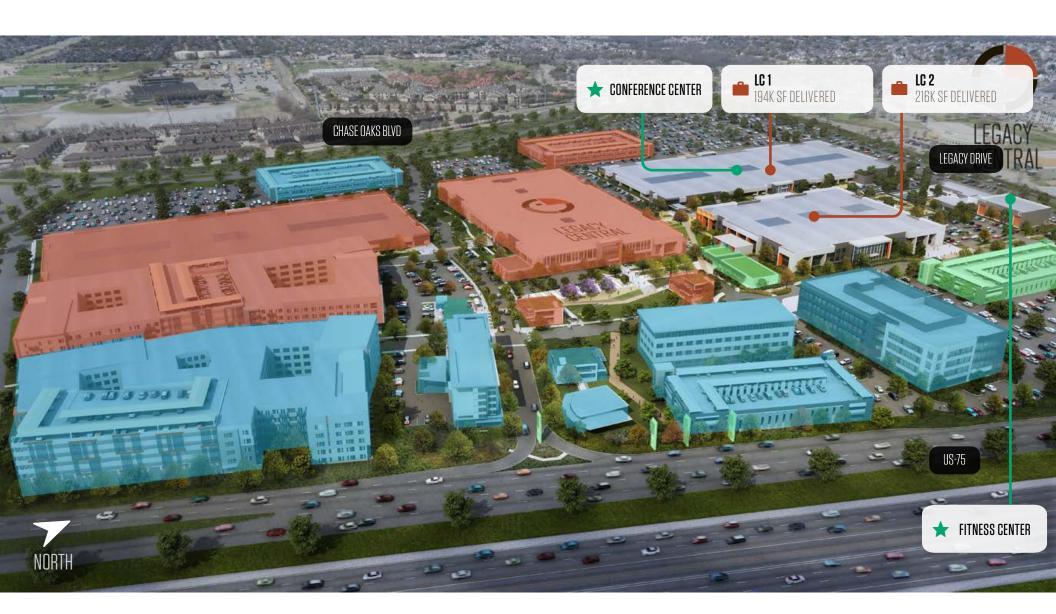

# OFFICE CAMPUS

- 410,000 square feet DELIVERED
- 170,000 square feet AVAILABLE