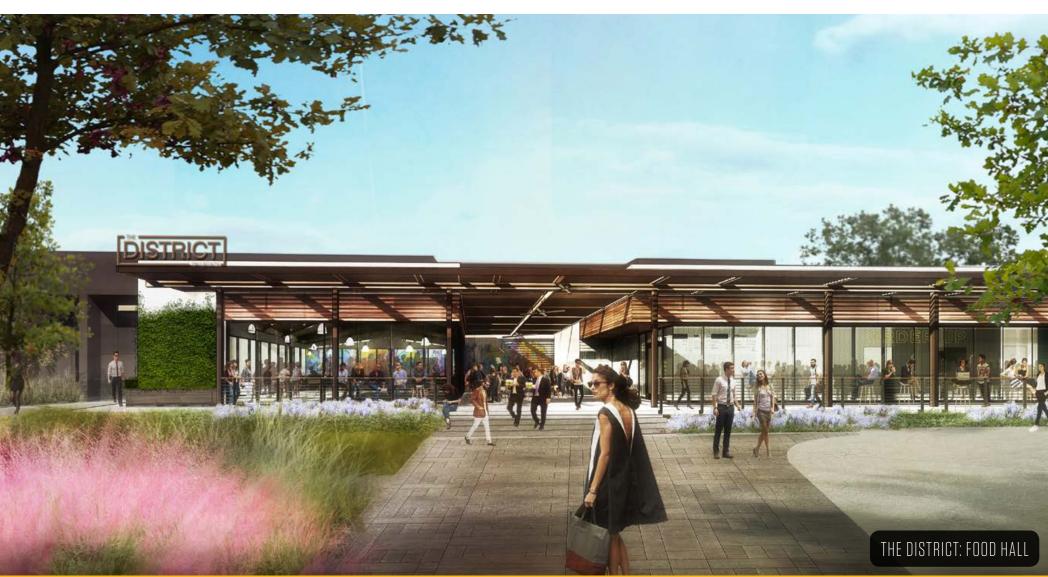

## 400 SEAT FOOD HALL

- Farm-to-Fork Food Hall with Four Cuisine Options
- Outdoor BBQ Station & Lawn Games
- On-demand Ordering and Catering via Mobile App
- Food Truck Rotation

#### **ON-CAMPUS DINING**

- The District: On Legacy Food Hall
  - Farm-to-Table Restaurant with Indoor/Outdoor Seating
  - Convenient Grab-n-Go
  - Seasonal Food Stations
- Rotating Food Trucks
- Coffee Kiosk