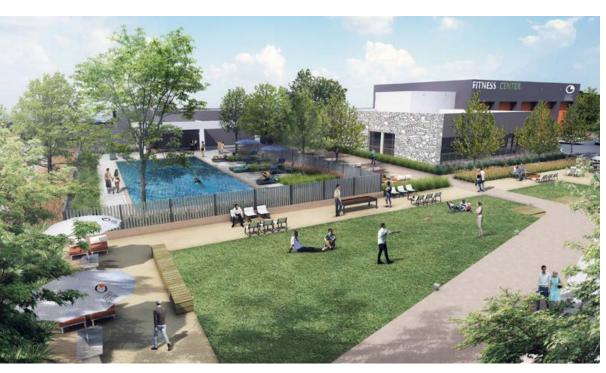

## FITNESS CENTER

- Competition-Length Swimming Pool
- Poolside Lounge Chairs and Cabanas
- Full-Length Indoor Basketball Court
- Rock Climbing Wall

- Dedicated Cardio, Weight, and Private
   Studio Rooms for Yoga and Fitness Classes
- 1-Mile Hike and Bike Trail
- Campus Bike Sharing Program