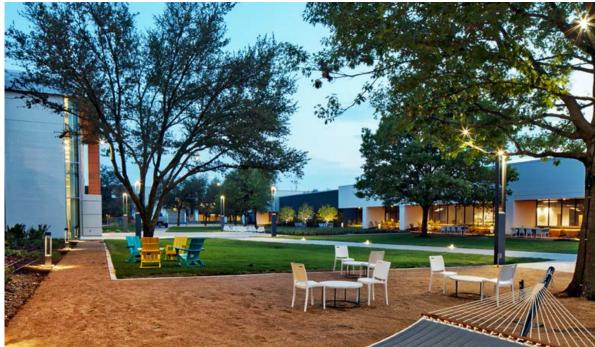

# VIBRANT GARDENS & WIFI COURTYARDS

- 5 Acres of WiFi-enabled Green Space
- Use of Legacy Grove Park for Company Events and Functions
- Shared Indoor / Outdoor Meeting Areas
- Outdoor Lounge and Coffee Bar
- Restaurants with Outdoor Seating Overlooking Legacy Grove
- Dramatic Wall Art

# STATE OF THE ART SHARED CONFERENCE SPACE

- Flexible Seating Accommodating Meetings Up to 300
- On-Demand Reservations and Catering via Mobile App

- Tenant Lounge and Event Space with WiFi Connectivity and Satellite TV
- Wine Bar and Beer on Tap