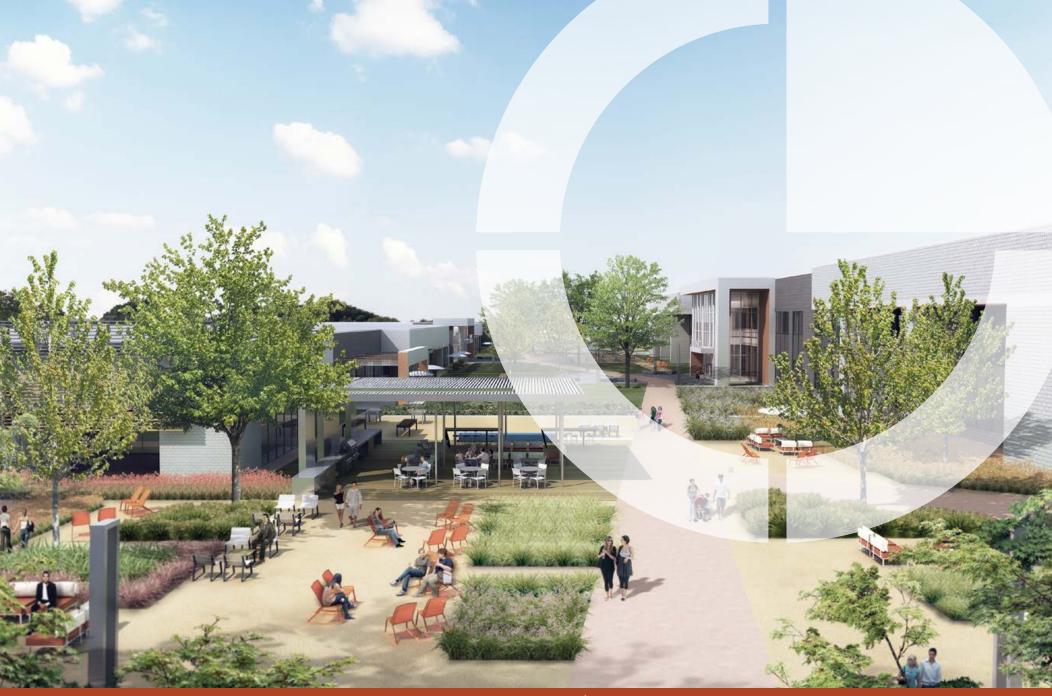

# VIBRANT GARDENS & WIFI COURTYARDS

- 5 Acres of WiFi-enabled Green Space
- Use of Legacy Grove Park for Company Events and Functions
- Shared Indoor / Outdoor Meeting Areas
- Outdoor Lounge and Coffee Bar
- Restaurants with Outdoor Seating Overlooking Legacy Grove
- Dramatic Wall Art