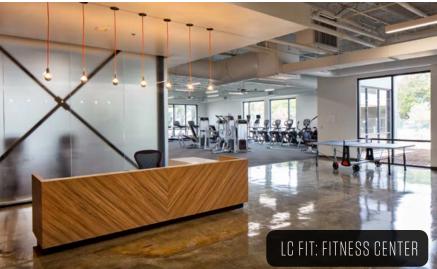

## FITNESS CENTER

- Competition-Length Swimming Pool
- Poolside Lounge Chairs and Cabanas
- Full-Length Indoor Basketball Court
- Rock Climbing Wall

- Dedicated Cardio, Weight, and Private
   Studio Rooms for Yoga and Fitness Classes
- 1-Mile Hike and Bike Trail
- Campus Bike Sharing Program