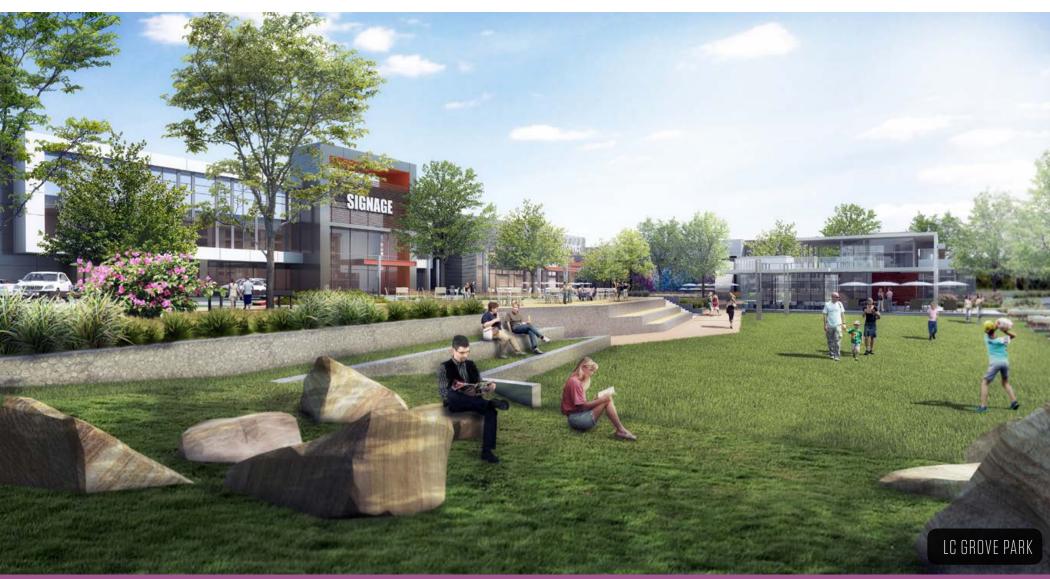

# VIBRANT GARDENS & WIFI COURTYARDS

- 5 Acres of WiFi-enabled Green Space
- Use of Legacy Grove Park for Company Events and Functions
- Shared Indoor / Outdoor Meeting Areas
- Outdoor Lounge and Coffee Bar
- Restaurants with Outdoor Seating Overlooking Legacy Grove
- Dramatic Wall Art