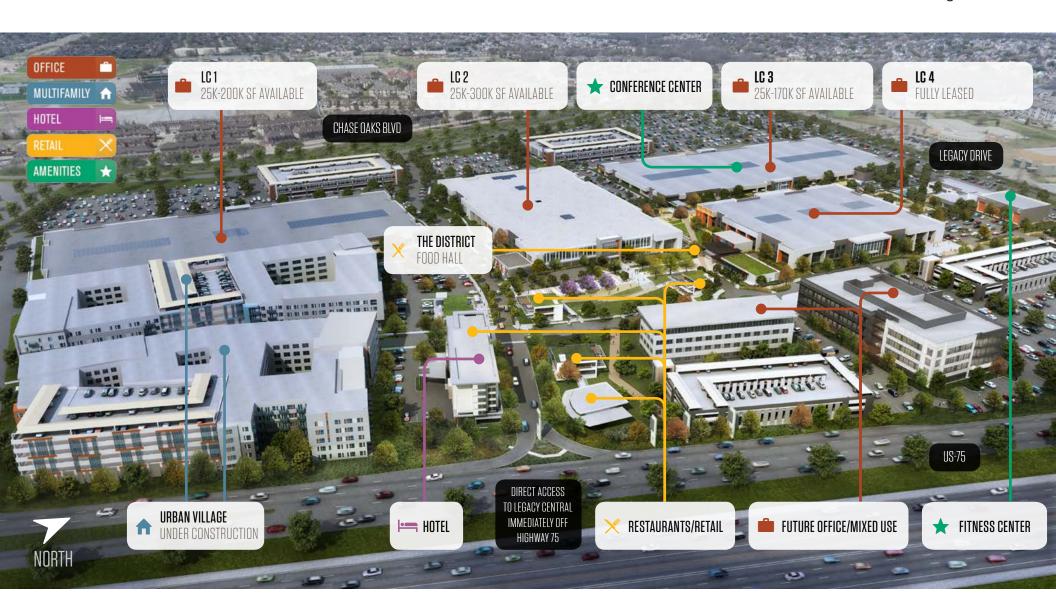

### CAMPUS MAP

- 4 Existing Office Buildings
   1,000,000 Square Feet
- An Amenity Rich Environment
  Where Work and Life Flow Together
- Electrical Substation with Multiple Feeders Serving the Site
- Multiple Fiber/Telecom Providers:
   AT&T, L3/Time Warner, Verizon
- Freeway Visibility and Signage Opportunities
- Direct Access to 75
- 5.0+:1000 Parking

# OFFICE CAMPUS

- 410,000 square feet DELIVERED
- 170,000 square feet AVAILABLE

## FITNESS CENTER

- Competition-Length Swimming Pool
- Poolside Lounge Chairs and Cabanas
- Full-Length Indoor Basketball Court
- Rock Climbing Wall

- Dedicated Cardio, Weight, and Private
   Studio Rooms for Yoga and Fitness Classes
- 1-Mile Hike and Bike Trail
- Campus Bike Sharing Program

## 400 SEAT FOOD HALL

- Farm-to-Fork Food Hall with Four Cuisine Options
- Outdoor BBQ Station & Lawn Games
- On-demand Ordering and Catering via Mobile App
- Food Truck Rotation

# STATE OF THE ART SHARED CONFERENCE SPACE

- Flexible Seating Accommodating Meetings Up to 300
- On-Demand Reservations and Catering via Mobile App

- Tenant Lounge and Event Space with WiFi Connectivity and Satellite TV
- Wine Bar and Beer on Tap

#### **ON-CAMPUS DINING**

- The District: On Legacy Food Hall
  - Farm-to-Table Restaurant with Indoor/Outdoor Seating
  - Convenient Grab-n-Go
  - Seasonal Food Stations
- Rotating Food Trucks
- Coffee Kiosk