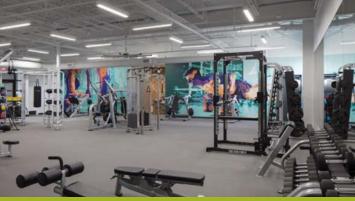

## FITNESS CENTER

- Competition-Length Swimming Pool
- Poolside Lounge Chairs and Cabanas
- Full-Length Indoor Basketball Court
- Rock Climbing Wall

- Dedicated Cardio, Weight, and Private
   Studio Rooms for Yoga and Fitness Classes
- 1-Mile Hike and Bike Trail
- Campus Bike Sharing Program