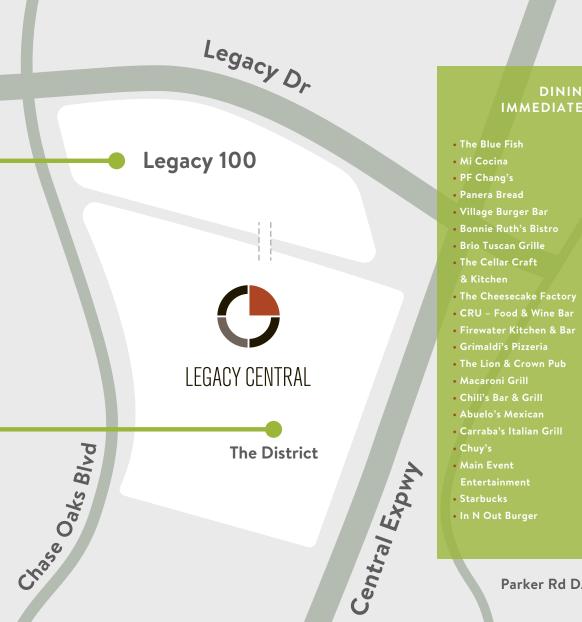

#### **ON-CAMPUS DINING**

- The District: On Legacy Food Hall
  - Farm-to-Table Restaurant with Indoor/Outdoor Seating
  - Convenient Grab-n-Go
  - Seasonal Food Stations
- Rotating Food Trucks
- Coffee Kiosk

#### **DINING IN IMMEDIATE VICINITY**

- Village Burger Bar

- The Cheesecake Factory
- CRU Food & Wine Bar
- Grimaldi's Pizzeria
- The Lion & Crown Pub

- Carraba's Italian Grill

- Fuzzy's Taco Shop
- Five Guys Burgers
- Mooyah Burgers
- Buffalo Wild Wings
- Joe's Crab Shack
- Fishmongers
- Jersey Mike's Subs
- Jamba Juice
- West Village Pizza
- On The Border
- Chipotle Grill
- · BJ's Restaurant and Brewhouse
- Genghis Grill
- Brazilian Cowboy
- Jason's Deli
- La Madeleine
- Einstein Bagels
- Pei Wei
- Outback Steakhouse