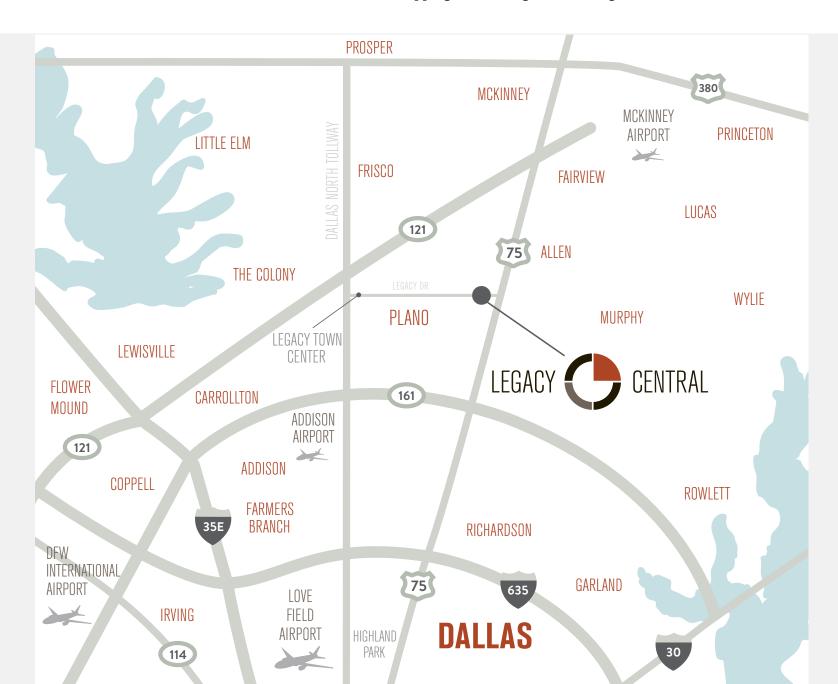

# AN ENVIRONMENT THAT INSPIRES

Legacy Central is an 85 acre, technology oriented office and mixed use campus offering a prime strategic location, an exceptional on-site amenity base, and forward-thinking design in a campus environment centered around engaging and inviting outdoor spaces.

# VOTED ONE OF THE NATION'S BEST PLACES TO LIVE

Plano is a premier location that is home to a highly skilled and educated labor pool that has attracted some of the world's largest corporations. Plano also has some of the highest-ranking schools in America as well as abundant shopping, fine dining, and alluring entertainment amenities.