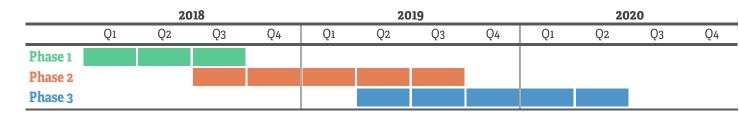

# AN ENVIRONMENT THAT INSPIRES

Legacy Central is an 85 acre, technology oriented office and mixed use campus offering a prime strategic location, an exceptional on-site amenity base, and forward-thinking design in a campus environment centered around engaging and inviting outdoor spaces.



### CAMPUS MAP

- 4 Existing Office Buildings
   1,000,000 Square Feet
- An Amenity Rich Environment
  Where Work and Life Flow Together
- Electrical Substation with Multiple Feeders Serving the Site
- Multiple Fiber/Telecom Providers:
   AT&T, L3/Time Warner, Verizon
- Freeway Visibility and Signage Opportunities
- Direct Access to 75
- 5.0+:1000 Parking





## DELIVERY TIMELINE







# OFFICE CAMPUS

- 410,000 square feet DELIVERED
- 170,000 square feet AVAILABLE













## FITNESS CENTER

- Competition-Length Swimming Pool
- Poolside Lounge Chairs and Cabanas
- Full-Length Indoor Basketball Court
- Rock Climbing Wall

- Dedicated Cardio, Weight, and Private
   Studio Rooms for Yoga and Fitness Classes
- 1-Mile Hike and Bike Trail
- Campus Bike Sharing Program













## 400 SEAT FOOD HALL

- Farm-to-Fork Food Hall with Four Cuisine Options
- Outdoor BBQ Station & Lawn Games
- On-demand Ordering and Catering via Mobile App
- Food Truck Rotation





# VIBRANT GARDENS & WIFI COURTYARDS

- 5 Acres of WiFi-enabled Green Space
- Use of Legacy Grove Park for Company Events and Functions
- Shared Indoor / Outdoor Meeting Areas
- Outdoor Lounge and Coffee Bar