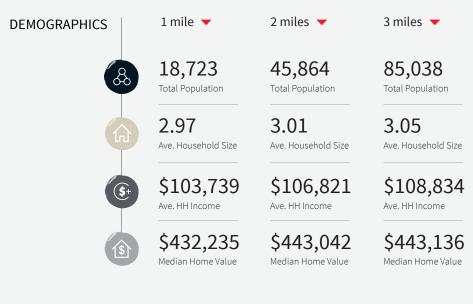

austin.bettar@am.jll.com

### Scott Burns

263

Executive Vice President License #01237652 Tel +1 310 694 3188 scott.burns@am.jll.com



jllretail.com

Property Highlights

# Civic Center Plaza | NWC Tapo Canyon & 118 Freeway

- 2,792 s.f. space available Retail or Food OK
- The center has over 145,000 s.f. of GLA and boasts such national retailers as: Bed Bath & Beyond, Regal Cinemas, Unleashed, Carl's Jr., Bank of America and Starbucks
- Regal recently completed \$4 million remodel including state-of-the-art stadium seating
- Freeway adjacent and visible to the 118 freeway
- Ample parking with approximately 1,088 parking stalls
- Excellent shopping center ingress and egress with easy east/west access to the 118 freeway
- Full refresh of Shopping Center landscaping, lighting, facade











#### List of Tenants

| Suite # | Tenant                           | Suite # | Tenant                           |
|---------|----------------------------------|---------|----------------------------------|
| 2631    | Bed Bath & Beyond                | 2679-A  | Baja Fresh                       |
| 2643-A  | Premier America Credit Union     | 2679-B  | Yogurtland                       |
| 2643-B  | Jewel Time                       | 2679-C  | Starbucks                        |
| 2643-C  | Petco Unleashed                  | 2691-D  | Boba Time                        |
| 2655-A  | Blue Moon                        | 2691-A  | Beauty Supply                    |
| 2655-B  | Fisher Dental                    | 2691-B  | Supercuts                        |
| 2655-C  | Nail Spa