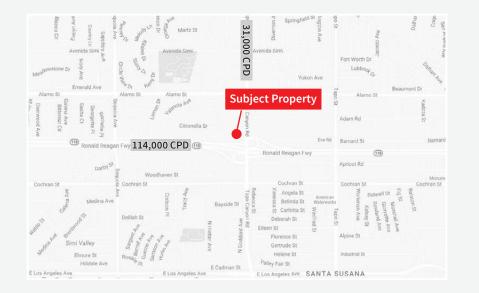

# Civic Center Plaza | NWC Tapo Canyon & 118 Freeway

- 2,792 s.f. space available Retail or Food OK
- The center has over 145,000 s.f. of GLA and boasts such national retailers as: Bed Bath & Beyond, Regal Cinemas, Unleashed, Carl's Jr., Bank of America and Starbucks
- Regal recently completed \$4 million remodel including state-of-the-art stadium seating
- Freeway adjacent and visible to the 118 freeway
- Ample parking with approximately 1,088 parking stalls
- Excellent shopping center ingress and egress with easy east/west access to the 118 freeway
- Full refresh of Shopping Center landscaping, lighting, facade