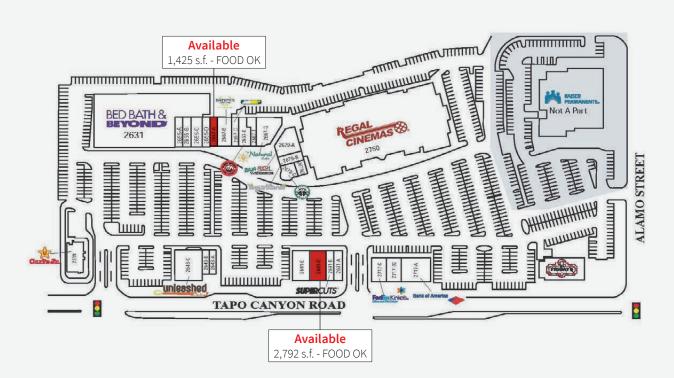

# Civic Center Plaza | NWC Tapo Canyon & 118 Freeway

- 2,792 s.f. space available Retail or Food OK
- The center has over 145,000 s.f. of GLA and boasts such national retailers as: Bed Bath & Beyond, Regal Cinemas, Unleashed, Carl's Jr., Bank of America and Starbucks
- Regal recently completed \$4 million remodel including state-of-the-art stadium seating
- Freeway adjacent and visible to the 118 freeway
- Ample parking with approximately 1,088 parking stalls
- Excellent shopping center ingress and egress with easy east/west access to the 118 freeway
- Full refresh of Shopping Center landscaping, lighting, facade

#### List of Tenants

| Suite # | Tenant                           | Suite # | Tenant                           |
|---------|----------------------------------|---------|----------------------------------|
| 2631    | Bed Bath & Beyond                | 2679-A  | Baja Fresh                       |
| 2643-A  | Premier America Credit Union     | 2679-B  | Yogurtland                       |
| 2643-B  | Jewel Time                       | 2679-C  | Starbucks                        |
| 2643-C  | Petco Unleashed                  | 2691-D  | Boba Time                        |
| 2655-A  | Blue Moon                        | 2691-A  | Beauty Supply                    |
| 2655-B  | Fisher Dental                    | 2691-B  | Supercuts                        |
| 2655-C  | Nail Spa                         | 2691-C  | Available   2,792 s.f.   Food OK |
| 2655-D  | Wing Stop                        | 2691-E  | Wescom Credit Union              |
| 2667-A  | Available   1,425 s.f.   Food OK | 2717-A  | Bank of America                  |
| 2667-B  | Daphne's                         | 2717-B2 | 4G Wireless                      |
| 2667-D  | Subway                           | 2717-C  | FedEx                            |
| 2667-E  | Panda Express                    | 2750    | Regal Cinemas                    |
| 2667-F  | East Coast Pizza Co.             | 2795    | TGI Fridays                      |
| 2667-G  | Natural Café                     | 2619    | Carl's Jr.                       |
|         |                                  |         |                                  |