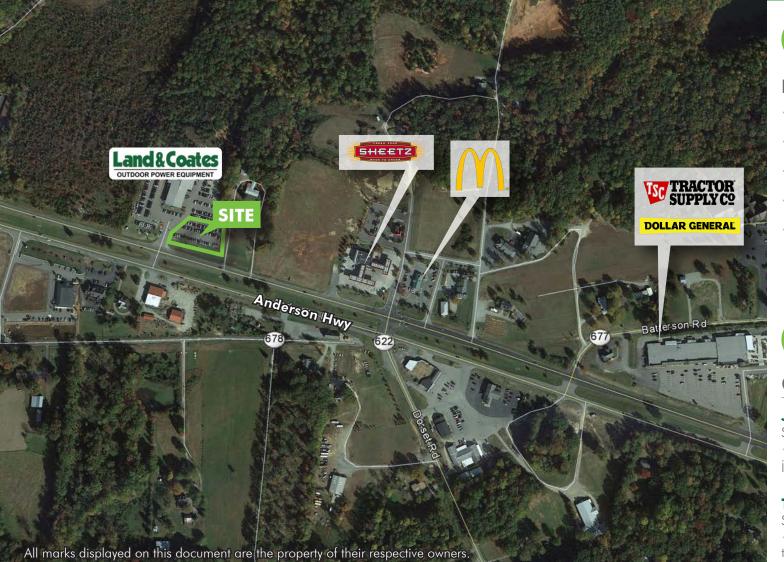

# **1.3 ACRE OUTPARCEL AVAILABLE** 2624 ANDERSON HIGHWAY powhatan, va

CBRE | Richmond | 6641 W. Broad Street | Suite 101 | Richmond, VA 23230 T +1 804 320 5500 | F +1 804 320 4839 | www.cbre.us/richmond

### **FEATURES**

- + 1.3 acre outparcel
- + Zoned Rc
- + Water/sewer available
- + Owner will consider grading site
- + Priced at \$450,000

# 1.3 ACRE OUTPARCEL AVAILABLE FOR SALE 2624 ANDERSON HIGHWAY