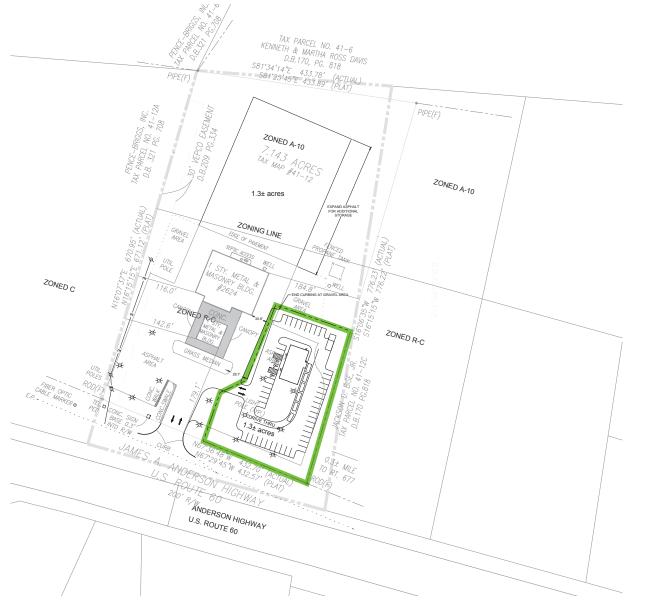

### **FEATURES**

- + 1.3 acre outparcel
- + Zoned Rc
- + Water/sewer available
- + Owner will consider grading site
- + Priced at \$450,000

# 1.3 ACRE OUTPARCEL AVAILABLE FOR SALE 2624 ANDERSON HIGHWAY