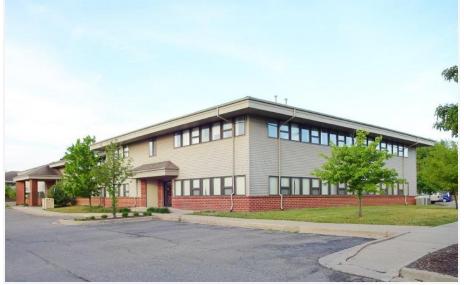

## **PROPERTY HIGHLIGHTS**

- 1/2 mile south of Washtenaw- US-23 interchange
- West of Carpenter & Packard intersection
- Five two-story office buildings
- Each building 24,000 sf
- Typical suite sizes include 800, 1200, 1600, 1800 & 2000 sf
- Suites with individual HVAC controls
- Kitchenettes
- Functioning windows
- Professional office environment
- At your door parking