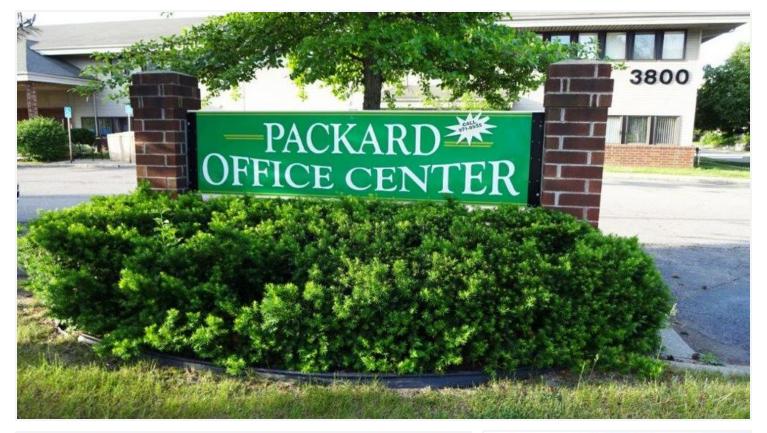

## **Packard Office Center**

3800 PACKARD, ANN ARBOR, MI 48108

**SUMMARY** Lease Rate: Available SF:

Zoning:

\$14.00 PSF plus utilities 829 - 6,060 SF OFFICE