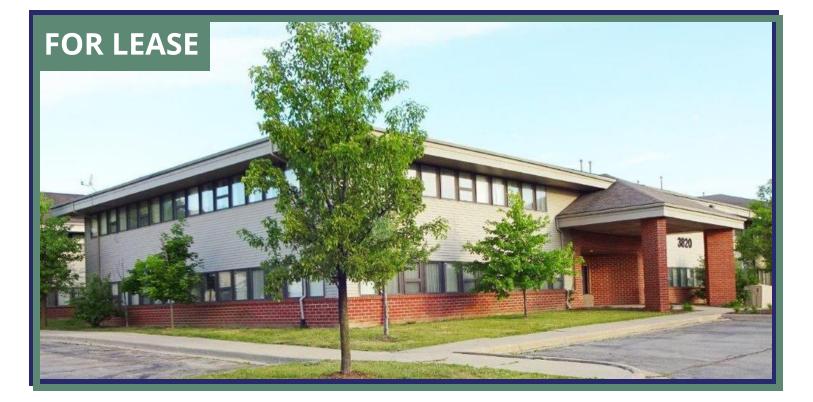

## **Packard Office Center**

3800 PACKARD, ANN ARBOR, MI 48108

**SUMMARY** Lease Rate: Available SF:

Zoning:

\$14.00 PSF plus utilities 829 - 6,060 SF OFFICE

## **PROPERTY HIGHLIGHTS**

- 1/2 mile south of Washtenaw- US-23 interchange
- West of Carpenter & Packard intersection
- Five two-story office buildings
- Each building 24,000 sf
- Typical suite sizes include 800, 1200, 1600, 1800 & 2000 sf
- Suites with individual HVAC controls
- Kitchenettes
- Functioning windows
- Professional office environment
- At your door parking