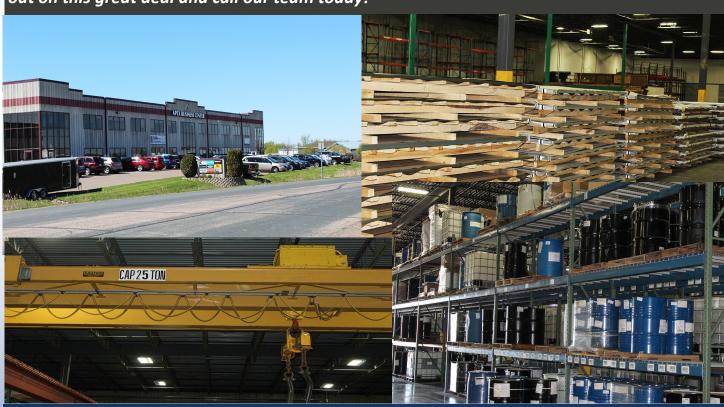

## SHORT TERM WARHOUSE SPACE AVAILABLE

Apex Business Center, 6551 Jansen Ave NE - Albertville, MN 55301

Phone: 763-497-5692 Email: JD@longhaultrucking.com

Are you on the hunt for a short term storage solution for spring and summer? Search no further than the Apex Business Center in Albertville, MN.

Located merely 25 miles from Minneapolis, right off of Interstate 94 the 120,000 square ft. climate controlled Apex warehouse offers the space, availability and accessibility you need to keep your supply chain operating.

- Full Service, Short or Long Term
- Full Sprinkler System
- Cross Docking
- 12,000 lb Forklift, 5000 lb Forklift
- 1 Drive in Door 14"Height/14' Wide

- Turn Key
- Inventory Control
- 23 Foot Ceiling Height
- Pallet racking

- Climate Controlled
- Pick and Pack Service
- 25 Ton Over Head Crane
- 10 Docks