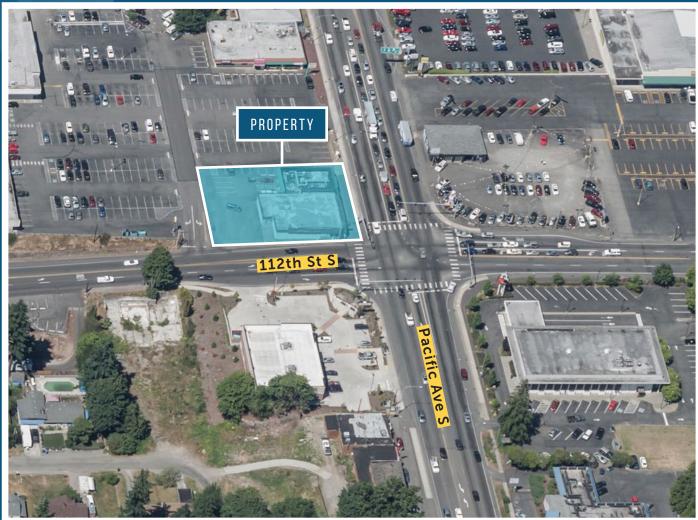

## **PARKLAND SLEEP CENTER**

11122 PACIFIC AVE S

TACOMA, WA 98444

4,788 SF AVAILABLE

### PROPERTY FEATURES

Freestanding retail building Frontage on Pacific Ave S (Parkland)

±40,000 cars per day traffic count

Easy access to Hwy-512