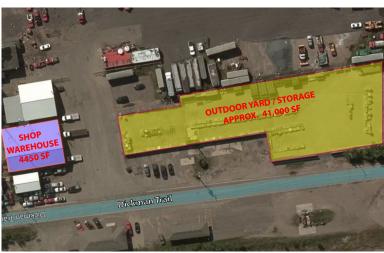

# **FOR LEASE**

7280 Dickman Trail Inver Grove Heights, MN 55076

- 4450 Square Foot Warehouse / Shop
- 12'h x 16'w and 12' x 12' drive in door
- Available for occupancy
- Optional office build out possible

- Gross lease (plus heat)
- 41,000 SF Outdoor paved and fenced yard area
- On-site outdoor loading dock
- Access to 494 and HWY 52

#### **Property Details**

7280 Dickman Trail Inver Grove Heights, MN 55076

Location: 7280 Dickman Trail

Inver Grove Heights, MN 55076

Build Size: 4,450 square feet

Currently Available: 4,450 square feet

Light industrial / shop space (optional office build out)

Year Built: 1954

Outdoor Storage: 41,000 SF exclusive paved fenced area

Building Access: • Exterior service door

12' x 12' drive in door
16' x 12' drive in door

Parking: On site exclusive employee parking