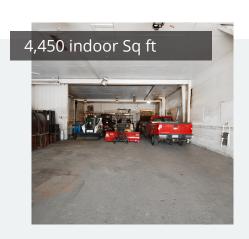

# **FOR LEASE**

7280 Dickman Trail Inver Grove Heights, MN 55076

- 4450 Square Foot Warehouse / Shop
- 12'h x 16'w and 12' x 12' drive in door
- Available for occupancy
- Optional office build out possible

#### **Property Details**

7280 Dickman Trail Inver Grove Heights, MN 55076

Location: 7280 Dickman Trail

Inver Grove Heights, MN 55076

Build Size: 4,450 square feet

Currently Available: 4,450 square feet

Light industrial / shop space (optional office build out)