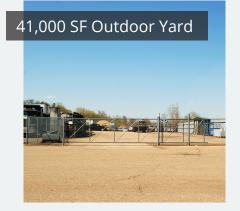

- Gross lease (plus heat)
- 41,000 SF Outdoor paved and fenced yard area
- On-site outdoor loading dock
- Access to 494 and HWY 52

Year Built: 1954

Outdoor Storage: 41,000 SF exclusive paved fenced area

Building Access: • Exterior service door

12' x 12' drive in door
16' x 12' drive in door

Parking: On site exclusive employee parking