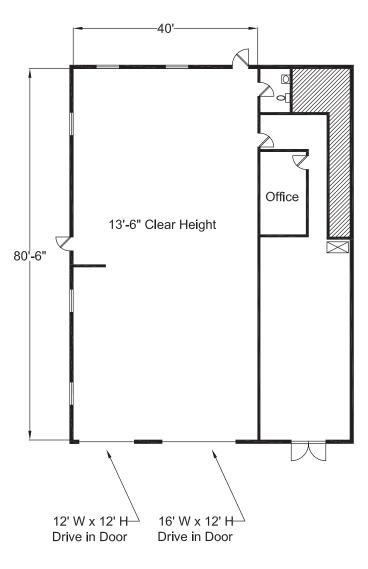

# **FOR LEASE**

7280 Dickman Trail Inver Grove Heights, MN 55076

- 4450 Square Foot Warehouse / Shop
- 12'h x 16'w and 12' x 12' drive in door
- Available for occupancy
- Optional office build out possible

Year Built: 1954

Outdoor Storage: 41,000 SF exclusive paved fenced area

Building Access: • Exterior service door

12' x 12' drive in door
16' x 12' drive in door

Parking: On site exclusive employee parking

Flexible lease terms

· Water and gas plumbed to suite

• 13' - 6" clear height

• Zoned Inver Grove Heights - General Business

(light industrial used allowed)