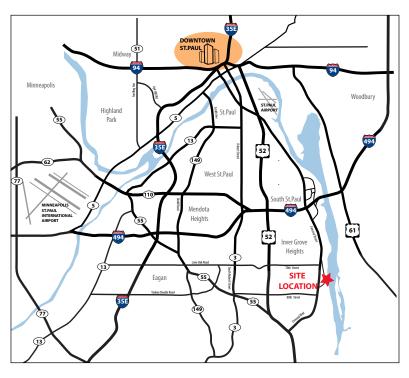

## Centrally Located

7280 Dickman Trail Inver Grove Heights, MN 55076

#### Highway Accessability

Highway 494: 5.8 Miles / 8 Min Highway 52: 5.9 Miles / 9 Min Highway 94: 10.7 Miles / 15 Min St.Paul: 10.0 Miles / 19 Min

Minneapolis: 17.2 Miles / 22 MinMSP Airport: 14.1 Miles / 19 Min